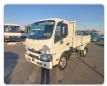

HINO 300 SERIES Stock ID 395569 Registration Year: 2019 Manufacture Year: 2019

## **Vehicle Specifications**

| Model:         |      | Chassis No:     | JHHACS3H70K004802 | Grade:             | DUMPER            | Fuel:     | Diesel     |
|----------------|------|-----------------|-------------------|--------------------|-------------------|-----------|------------|
| Engine:        | N04C | Drive Train:    | 2WD               | <b>Dimensions:</b> | 20 M <sup>3</sup> | Shape:    | DUMPER     |
| Engine No:     | 2023 | Transmission:   | AT                | Mileage:           | 82100             | Capacity: | 4000cc     |
| Ext. Color:    |      | Weight (kg):    |                   | Seats:             | 3                 | Color:    |            |
| Certification: |      | Classification: |                   | Exterior:          | WHITE             | Interior: | BLACK GRAY |

## Vehicle images