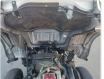

## Vehicle images

## **Vehicle Specifications**

| Model:         |      | Chassis No:     | JHHACS3H70K004802 | Grade:             | DUMPER            | Fuel:     | Diesel     |
|----------------|------|-----------------|-------------------|--------------------|-------------------|-----------|------------|
| Engine:        | N04C | Drive Train:    | 2WD               | <b>Dimensions:</b> | 20 M <sup>3</sup> | Shape:    | DUMPER     |
| Engine No:     | 2023 | Transmission:   | AT                | Mileage:           | 82100             | Capacity: | 4000cc     |
| Ext. Color:    |      | Weight (kg):    |                   | Seats:             | 3                 | Color:    |            |
| Certification: |      | Classification: |                   | Exterior:          | WHITE             | Interior: | BLACK GRAY |