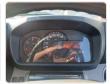

## Vehicle images

## **Vehicle Specifications**

| Model:         |      | Chassis No:     | JHHACS3H70K004802 | Grade:             | DUMPER            | Fuel:     | Diesel     |
|----------------|------|-----------------|-------------------|--------------------|-------------------|-----------|------------|
| Engine:        | N04C | Drive Train:    | 2WD               | <b>Dimensions:</b> | 20 M <sup>3</sup> | Shape:    | DUMPER     |
| Engine No:     | 2023 | Transmission:   | AT                | Mileage:           | 82100             | Capacity: | 4000cc     |
| Ext. Color:    |      | Weight (kg):    |                   | Seats:             | 3                 | Color:    |            |
| Certification: |      | Classification: |                   | Exterior:          | WHITE             | Interior: | BLACK GRAY |