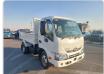

HINO 300 SERIES Stock ID 395569 Registration Year: 2019 Manufacture Year: 2019

## **Vehicle Specifications**

| Model:         |      | Chassis No:     | JHHACS3H70K004802 | Grade:             | DUMPER            | Fuel:     | Diesel     |
|----------------|------|-----------------|-------------------|--------------------|-------------------|-----------|------------|
| Engine:        | N04C | Drive Train:    | 2WD               | <b>Dimensions:</b> | 20 M <sup>3</sup> | Shape:    | DUMPER     |
| Engine No:     | 2023 | Transmission:   | AT                | Mileage:           | 82100             | Capacity: | 4000cc     |
| Ext. Color:    |      | Weight (kg):    |                   | Seats:             | 3                 | Color:    |            |
| Certification: |      | Classification: |                   | Exterior:          | WHITE             | Interior: | BLACK GRAY |

## Vehicle images