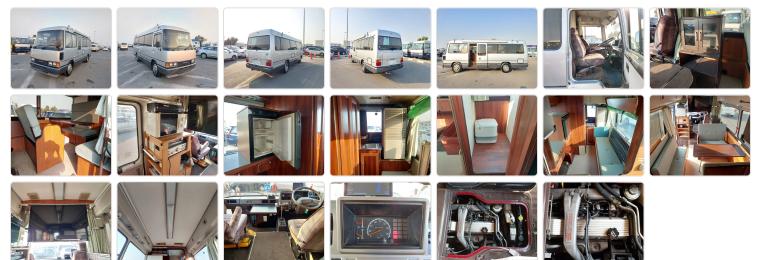

### TOYOTA COASTER Stock ID 923974

# **Vehicle Specifications**

| Model:         |       | Chassis No:     | HDB31-0001847 | Grade:      | COMPLETE CAMPER   | Fuel:     | Diesel |
|----------------|-------|-----------------|---------------|-------------|-------------------|-----------|--------|
| Engine:        | 1HD-T | Drive Train:    | 2WD           | Dimensions: | 37 M <sup>3</sup> | Shape:    | BUS    |
| Engine No:     | 2023  | Transmission:   | AT            | Mileage:    | 96600             | Capacity: | 4200cc |
| Ext. Color:    |       | Weight (kg):    |               | Seats:      | 10                | Color:    |        |
| Certification: |       | Classification: |               | Exterior:   | SILVER GRAY       | Interior: | BEIGE  |

### Vehicle images