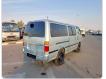

TOYOTA HIACE VAN Stock ID 796638 Registration Year: 2002 Manufacture Year: 2002

## **Vehicle Specifications**

| Model:         |       | Chassis No:     | RZH112-1008137 | Grade:             |                   | Fuel:     | Petrol |
|----------------|-------|-----------------|----------------|--------------------|-------------------|-----------|--------|
| Engine:        | 1RZ-E | Drive Train:    | 2WD            | <b>Dimensions:</b> | 17 M <sup>3</sup> | Shape:    | VAN    |
| Engine No:     | 2023  | Transmission:   | MT             | Mileage:           | 265300            | Capacity: | 2000сс |
| Ext. Color:    |       | Weight (kg):    |                | Seats:             | 5                 | Color:    |        |
| Certification: |       | Classification: |                | Exterior:          | GREEN             | Interior: | GRAY   |