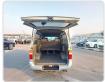

## **Vehicle Specifications**

| Model:         |       | Chassis No:     | RZH112-1008137 | Grade:             |                   | Fuel:     | Petrol |
|----------------|-------|-----------------|----------------|--------------------|-------------------|-----------|--------|
| Engine:        | 1RZ-E | Drive Train:    | 2WD            | <b>Dimensions:</b> | 17 M <sup>3</sup> | Shape:    | VAN    |
| Engine No:     | 2023  | Transmission:   | MT             | Mileage:           | 265300            | Capacity: | 2000сс |
| Ext. Color:    |       | Weight (kg):    |                | Seats:             | 5                 | Color:    |        |
| Certification: |       | Classification: |                | Exterior:          | GREEN             | Interior: | GRAY   |