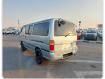

TOYOTA HIACE VAN Stock ID 796638 Registration Year: 2002 Manufacture Year: 2002

## **Vehicle Specifications**

| Model:         |       | Chassis No:     | RZH112-1008137 | Grade:             |                   | Fuel:     | Petrol |
|----------------|-------|-----------------|----------------|--------------------|-------------------|-----------|--------|
| Engine:        | 1RZ-E | Drive Train:    | 2WD            | <b>Dimensions:</b> | 17 M <sup>3</sup> | Shape:    | VAN    |
| Engine No:     | 2023  | Transmission:   | MT             | Mileage:           | 265300            | Capacity: | 2000сс |
| Ext. Color:    |       | Weight (kg):    |                | Seats:             | 5                 | Color:    |        |
| Certification: |       | Classification: |                | Exterior:          | GREEN             | Interior: | GRAY   |