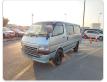

TOYOTA HIACE VAN Stock ID 796638 Registration Year: 2002 Manufacture Year: 2002

## **Vehicle Specifications**

| Model:         |       | Chassis No:     | RZH112-1008137 | Grade:             |                   | Fuel:     | Petrol |
|----------------|-------|-----------------|----------------|--------------------|-------------------|-----------|--------|
| Engine:        | 1RZ-E | Drive Train:    | 2WD            | <b>Dimensions:</b> | 17 M <sup>3</sup> | Shape:    | VAN    |
| Engine No:     | 2023  | Transmission:   | MT             | Mileage:           | 265300            | Capacity: | 2000сс |
| Ext. Color:    |       | Weight (kg):    |                | Seats:             | 5                 | Color:    |        |
| Certification: |       | Classification: |                | Exterior:          | GREEN             | Interior: | GRAY   |