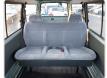

## **Vehicle Specifications**

| Model:         |       | Chassis No:     | RZH112-1008137 | Grade:             |                   | Fuel:     | Petrol |
|----------------|-------|-----------------|----------------|--------------------|-------------------|-----------|--------|
| Engine:        | 1RZ-E | Drive Train:    | 2WD            | <b>Dimensions:</b> | 17 M <sup>3</sup> | Shape:    | VAN    |
| Engine No:     | 2023  | Transmission:   | MT             | Mileage:           | 265300            | Capacity: | 2000сс |
| Ext. Color:    |       | Weight (kg):    |                | Seats:             | 5                 | Color:    |        |
| Certification: |       | Classification: |                | Exterior:          | GREEN             | Interior: | GRAY   |