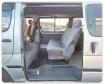

## **Vehicle Specifications**

| Model:         |       | Chassis No:     | RZH112-1008137 | Grade:             |                   | Fuel:     | Petrol |
|----------------|-------|-----------------|----------------|--------------------|-------------------|-----------|--------|
| Engine:        | 1RZ-E | Drive Train:    | 2WD            | <b>Dimensions:</b> | 17 M <sup>3</sup> | Shape:    | VAN    |
| Engine No:     | 2023  | Transmission:   | MT             | Mileage:           | 265300            | Capacity: | 2000сс |
| Ext. Color:    |       | Weight (kg):    |                | Seats:             | 5                 | Color:    |        |
| Certification: |       | Classification: |                | Exterior:          | GREEN             | Interior: | GRAY   |

## Vehicle images