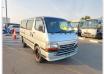

TOYOTA HIACE VAN Stock ID 796638 Registration Year: 2002 Manufacture Year: 2002

## **Vehicle Specifications**

| Model:         |       | Chassis No:     | RZH112-1008137 | Grade:             |                   | Fuel:     | Petrol |
|----------------|-------|-----------------|----------------|--------------------|-------------------|-----------|--------|
| Engine:        | 1RZ-E | Drive Train:    | 2WD            | <b>Dimensions:</b> | 17 M <sup>3</sup> | Shape:    | VAN    |
| Engine No:     | 2023  | Transmission:   | MT             | Mileage:           | 265300            | Capacity: | 2000сс |
| Ext. Color:    |       | Weight (kg):    |                | Seats:             | 5                 | Color:    |        |
| Certification: |       | Classification: |                | Exterior:          | GREEN             | Interior: | GRAY   |