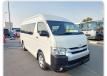

**

| Model:         |         | Chassis No:     | JTFST22P300015332 | Grade:             |                   | Fuel:     | Diesel |
|----------------|---------|-----------------|-------------------|--------------------|-------------------|-----------|--------|
| Engine:        | 1KD-FTV | Drive Train:    | 2WD               | <b>Dimensions:</b> | 24 M <sup>3</sup> | Shape:    | VAN    |
| Engine No:     | 2023    | Transmission:   | AT                | Mileage:           | 101700            | Capacity: | 3000cc |
| Ext. Color:    |         | Weight (kg):    |                   | Seats:             | 14                | Color:    |        |
| Certification: |         | Classification: |                   | Exterior:          | WHITE             | Interior: | BLACK  |

## Vehicle images































## **Vehicle Options**

| Pwr Steering   | Yes | Pwr Wind          | Yes | Pwr Mirrors     | Yes | Center Lock            | Yes | Air Cond      | Yes |
|----------------|-----|-------------------|-----|-----------------|-----|------------------------|-----|---------------|-----|
| Reverse Camera |     | Pwr Slide Door    |     | Easy Closer     |     | Cruise Control         |     | ABS           |     |
| Air Bag        | Yes | Fog Lamps         |     | HID Head Lamps  |     | LED Head Lamps         |     | Spare Key     |     |
| Remote Key     |     | Push Start        |     | Seat Heater     |     | Pwr Seat               |     | Leather Seat  |     |
| Floor Mat      |     | Sun Roof          |     | Alloy Wheels    |     | Grill Guard            |     | Re