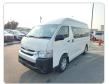

ns**

| Model:         |         | Chassis No:     | JTFST22P300015332 | Grade:             |                   | Fuel:     | Diesel |
|----------------|---------|-----------------|-------------------|--------------------|-------------------|-----------|--------|
| Engine:        | 1KD-FTV | Drive Train:    | 2WD               | <b>Dimensions:</b> | 24 M <sup>3</sup> | Shape:    | VAN    |
| Engine No:     | 2023    | Transmission:   | AT                | Mileage:           | 101700            | Capacity: | 3000cc |
| Ext. Color:    |         | Weight (kg):    |                   | Seats:             | 14                | Color:    |        |
| Certification: |         | Classification: |                   | Exterior:          | WHITE             | Interior: | BLACK  |

## Vehicle images































## **Vehicle Options**

| Pwr Steering   | Yes | Pwr Wind          | Yes | Pwr Mirrors     | Yes | Center Lock            | Yes | Air Cond      | Yes |
|----------------|-----|-------------------|-----|-----------------|-----|------------------------|-----|---------------|-----|
| Reverse Camera |     | Pwr Slide Door    |     | Easy Closer     |     | Cruise Control         |     | ABS           |     |
| Air Bag        | Yes | Fog Lamps         |     | HID Head Lamps  |     | LED Head Lamps         |     | Spare Key     |     |
| Remote Key     |     | Push Start        |     | Seat Heater     |     | Pwr Seat               |     | Leather Seat  |     |
| Floor Mat      |     | Sun Roof          |     | Alloy Wheels    |     | Grill Guard            |     |