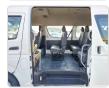

## **Vehicle Specifications**

| Model:         |         | Chassis No:     | JTFST22P300015332 | Grade:             |                   | Fuel:     | Diesel |
|----------------|---------|-----------------|-------------------|--------------------|-------------------|-----------|--------|
| Engine:        | 1KD-FTV | Drive Train:    | 2WD               | <b>Dimensions:</b> | 24 M <sup>3</sup> | Shape:    | VAN    |
| Engine No:     | 2023    | Transmission:   | AT                | Mileage:           | 101700            | Capacity: | 3000cc |
| Ext. Color:    |         | Weight (kg):    |                   | Seats:             | 14                | Color:    |        |
| Certification: |         | Classification: |                   | Exterior:          | WHITE             | Interior: | BLACK  |