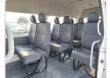

## **Vehicle Specifications**

| Model:         |         | Chassis No:     | JTFST22P300015332 | Grade:             |                   | Fuel:     | Diesel |
|----------------|---------|-----------------|-------------------|--------------------|-------------------|-----------|--------|
| Engine:        | 1KD-FTV | Drive Train:    | 2WD               | <b>Dimensions:</b> | 24 M <sup>3</sup> | Shape:    | VAN    |
| Engine No:     | 2023    | Transmission:   | AT                | Mileage:           | 101700            | Capacity: | 3000cc |
| Ext. Color:    |         | Weight (kg):    |                   | Seats:             | 14                | Color:    |        |
| Certification: |         | Classification: |                   | Exterior:          | WHITE             | Interior: | BLACK  |