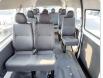

## **Vehicle Specifications**

| Model:         |         | Chassis No:     | JTFST22P300015332 | Grade:             |                   | Fuel:     | Diesel |
|----------------|---------|-----------------|-------------------|--------------------|-------------------|-----------|--------|
| Engine:        | 1KD-FTV | Drive Train:    | 2WD               | <b>Dimensions:</b> | 24 M <sup>3</sup> | Shape:    | VAN    |
| Engine No:     | 2023    | Transmission:   | AT                | Mileage:           | 101700            | Capacity: | 3000cc |
| Ext. Color:    |         | Weight (kg):    |                   | Seats:             | 14                | Color:    |        |
| Certification: |         | Classification: |                   | Exterior:          | WHITE             | Interior: | BLACK  |

## Vehicle images