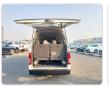

Model:         |         | Chassis No:     | JTFST22P300015332 | Grade:             |                   | Fuel:     | Diesel |
|----------------|---------|-----------------|-------------------|--------------------|-------------------|-----------|--------|
| Engine:        | 1KD-FTV | Drive Train:    | 2WD               | <b>Dimensions:</b> | 24 M <sup>3</sup> | Shape:    | VAN    |
| Engine No:     | 2023    | Transmission:   | AT                | Mileage:           | 101700            | Capacity: | 3000cc |
| Ext. Color:    |         | Weight (kg):    |                   | Seats:             | 14                | Color:    |        |
| Certification: |         | Classification: |                   | Exterior:          | WHITE             | Interior: | BLACK  |

## Vehicle images































## **Vehicle Options**

| Pwr Steering   | Yes | Pwr Wind          | Yes | Pwr Mirrors     | Yes | Center Lock            | Yes | Air Cond      | Yes |
|----------------|-----|-------------------|-----|-----------------|-----|------------------------|-----|---------------|-----|
| Reverse Camera |     | Pwr Slide Door    |     | Easy Closer     |     | Cruise Control         |     | ABS           |     |
| Air Bag        | Yes | Fog Lamps         |     | HID Head Lamps  |     | LED Head Lamps         |     | Spare Key     |     |
| Remote Key     |     | Push Start        |     | Seat Heater     |     | Pwr Seat               |     | Leather Seat  |     |
| Floor Mat      |     | Sun Roof          |     | Alloy Wheels    |     | Grill Guard            |     | Rear Wip