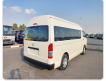

| Model:         |         | Chassis No:     | JTFST22P300015332 | Grade:             |                   | Fuel:     | Diesel |
|----------------|---------|-----------------|-------------------|--------------------|-------------------|-----------|--------|
| Engine:        | 1KD-FTV | Drive Train:    | 2WD               | <b>Dimensions:</b> | 24 M <sup>3</sup> | Shape:    | VAN    |
| Engine No:     | 2023    | Transmission:   | AT                | Mileage:           | 101700            | Capacity: | 3000cc |
| Ext. Color:    |         | Weight (kg):    |                   | Seats:             | 14                | Color:    |        |
| Certification: |         | Classification: |                   | Exterior:          | WHITE             | Interior: | BLACK  |

## Vehicle images































## **Vehicle Options**

| Pwr Steering   | Yes | Pwr Wind          | Yes | Pwr Mirrors     | Yes | Center Lock            | Yes | Air Cond      | Yes |
|----------------|-----|-------------------|-----|-----------------|-----|------------------------|-----|---------------|-----|
| Reverse Camera |     | Pwr Slide Door    |     | Easy Closer     |     | Cruise Control         |     | ABS           |     |
| Air Bag        | Yes | Fog Lamps         |     | HID Head Lamps  |     | LED Head Lamps         |     | Spare Key     |     |
| Remote Key     |     | Push Start        |     | Seat Heater     |     | Pwr Seat               |     | Leather Seat  |     |
| Floor Mat      |     | Sun Roof          |     | Alloy Wheels    |     | Grill Guard            |     | Rear