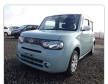

NISSAN CUBE Stock ID 121432 Registration Year: 2015 Manufacture Year: 2015

## **Vehicle Specifications**

| Model:         |      | Chassis No:     | Z12-300273 | Grade:             |                   | Fuel:     | Petrol |
|----------------|------|-----------------|------------|--------------------|-------------------|-----------|--------|
| Engine:        |      | Drive Train:    | 2WD        | <b>Dimensions:</b> | 11 M <sup>3</sup> | Shape:    | VAN    |
| Engine No:     | 2023 | Transmission:   | AT         | Mileage:           | 101400            | Capacity: | 1500cc |
| Ext. Color:    |      | Weight (kg):    |            | Seats:             | 5                 | Color:    |        |
| Certification: |      | Classification: |            | Exterior:          | LIGHT GREEN       | Interior: | BLACK  |

## Vehicle images