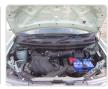

## Vehicle images

## **Vehicle Specifications**

| Model:         |      | Chassis No:     | Z12-300273 | Grade:             |                   | Fuel:     | Petrol |
|----------------|------|-----------------|------------|--------------------|-------------------|-----------|--------|
| Engine:        |      | Drive Train:    | 2WD        | <b>Dimensions:</b> | 11 M <sup>3</sup> | Shape:    | VAN    |
| Engine No:     | 2023 | Transmission:   | AT         | Mileage:           | 101400            | Capacity: | 1500cc |
| Ext. Color:    |      | Weight (kg):    |            | Seats:             | 5                 | Color:    |        |
| Certification: |      | Classification: |            | Exterior:          | LIGHT GREEN       | Interior: | BLACK  |