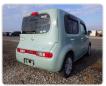

NISSAN CUBE Stock ID 121432 Registration Year: 2015 Manufacture Year: 2015

## **Vehicle Specifications**

| Model:         |      | Chassis No:     | Z12-300273 | Grade:             |                   | Fuel:     | Petrol |
|----------------|------|-----------------|------------|--------------------|-------------------|-----------|--------|
| Engine:        |      | Drive Train:    | 2WD        | <b>Dimensions:</b> | 11 M <sup>3</sup> | Shape:    | VAN    |
| Engine No:     | 2023 | Transmission:   | AT         | Mileage:           | 101400            | Capacity: | 1500cc |
| Ext. Color:    |      | Weight (kg):    |            | Seats:             | 5                 | Color:    |        |
| Certification: |      | Classification: |            | Exterior:          | LIGHT GREEN       | Interior: | BLACK  |

## Vehicle images