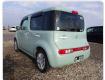

NISSAN CUBE Stock ID 121432 Registration Year: 2015 Manufacture Year: 2015

## **Vehicle Specifications**

| Model:         |      | Chassis No:     | Z12-300273 | Grade:             |                   | Fuel:     | Petrol |
|----------------|------|-----------------|------------|--------------------|-------------------|-----------|--------|
| Engine:        |      | Drive Train:    | 2WD        | <b>Dimensions:</b> | 11 M <sup>3</sup> | Shape:    | VAN    |
| Engine No:     | 2023 | Transmission:   | AT         | Mileage:           | 101400            | Capacity: | 1500cc |
| Ext. Color:    |      | Weight (kg):    |            | Seats:             | 5                 | Color:    |        |
| Certification: |      | Classification: |            | Exterior:          | LIGHT GREEN       | Interior: | BLACK  |