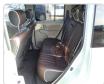

## **Vehicle Specifications**

| Model:         |      | Chassis No:     | Z12-300273 | Grade:             |                   | Fuel:     | Petrol |
|----------------|------|-----------------|------------|--------------------|-------------------|-----------|--------|
| Engine:        |      | Drive Train:    | 2WD        | <b>Dimensions:</b> | 11 M <sup>3</sup> | Shape:    | VAN    |
| Engine No:     | 2023 | Transmission:   | AT         | Mileage:           | 101400            | Capacity: | 1500cc |
| Ext. Color:    |      | Weight (kg):    |            | Seats:             | 5                 | Color:    |        |
| Certification: |      | Classification: |            | Exterior:          | LIGHT GREEN       | Interior: | BLACK  |