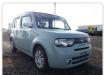

NISSAN CUBE Stock ID 121432 Registration Year: 2015 Manufacture Year: 2015

## **Vehicle Specifications**

| Model:         |      | Chassis No:     | Z12-300273 | Grade:             |                   | Fuel:     | Petrol |
|----------------|------|-----------------|------------|--------------------|-------------------|-----------|--------|
| Engine:        |      | Drive Train:    | 2WD        | <b>Dimensions:</b> | 11 M <sup>3</sup> | Shape:    | VAN    |
| Engine No:     | 2023 | Transmission:   | AT         | Mileage:           | 101400            | Capacity: | 1500cc |
| Ext. Color:    |      | Weight (kg):    |            | Seats:             | 5                 | Color:    |        |
| Certification: |      | Classification: |            | Exterior:          | LIGHT GREEN       | Interior: | BLACK  |

## Vehicle images