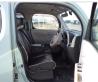

## **Vehicle Specifications**

| Model:         |      | Chassis No:     | Z12-300273 | Grade:             |                   | Fuel:     | Petrol |
|----------------|------|-----------------|------------|--------------------|-------------------|-----------|--------|
| Engine:        |      | Drive Train:    | 2WD        | <b>Dimensions:</b> | 11 M <sup>3</sup> | Shape:    | VAN    |
| Engine No:     | 2023 | Transmission:   | AT         | Mileage:           | 101400            | Capacity: | 1500cc |
| Ext. Color:    |      | Weight (kg):    |            | Seats:             | 5                 | Color:    |        |
| Certification: |      | Classification: |            | Exterior:          | LIGHT GREEN       | Interior: | BLACK  |