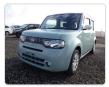

NISSAN CUBE Stock ID 121432 Registration Year: 2015 Manufacture Year: 2015

## **Vehicle Specifications**

| Model:         |      | Chassis No:     | Z12-300273 | Grade:             |                   | Fuel:     | Petrol |
|----------------|------|-----------------|------------|--------------------|-------------------|-----------|--------|
| Engine:        |      | Drive Train:    | 2WD        | <b>Dimensions:</b> | 11 M <sup>3</sup> | Shape:    | VAN    |
| Engine No:     | 2023 | Transmission:   | AT         | Mileage:           | 101400            | Capacity: | 1500cc |
| Ext. Color:    |      | Weight (kg):    |            | Seats:             | 5                 | Color:    |        |
| Certification: |      | Classification: |            | Exterior:          | LIGHT GREEN       | Interior: | BLACK  |

## Vehicle images