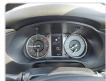

## **Vehicle Specifications**

| Model:         |         | Chassis No:     | MR0KA3CD201326609 | Grade:             | GR BODY KIT       | Fuel:     | Diesel  |
|----------------|---------|-----------------|-------------------|--------------------|-------------------|-----------|---------|
| Engine:        | 1GD-FTV | Drive Train:    | 4WD               | <b>Dimensions:</b> | 19 M <sup>3</sup> | Shape:    | PICK UP |
| Engine No:     | 2023    | Transmission:   | AT                | Mileage:           | 910               | Capacity: | 2800cc  |
| Ext. Color:    |         | Weight (kg):    |                   | Seats:             | 5                 | Color:    |         |
| Certification: |         | Classification: |                   | Exterior:          | BRONZE            | Interior: | BLACK   |