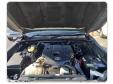

## **Vehicle Specifications**

| Model:         |         | Chassis No:     | MR0KA3CD201326609 | Grade:             | GR BODY KIT       | Fuel:     | Diesel  |
|----------------|---------|-----------------|-------------------|--------------------|-------------------|-----------|---------|
| Engine:        | 1GD-FTV | Drive Train:    | 4WD               | <b>Dimensions:</b> | 19 M <sup>3</sup> | Shape:    | PICK UP |
| Engine No:     | 2023    | Transmission:   | AT                | Mileage:           | 910               | Capacity: | 2800cc  |
| Ext. Color:    |         | Weight (kg):    |                   | Seats:             | 5                 | Color:    |         |
| Certification: |         | Classification: |                   | Exterior:          | BRONZE            | Interior: | BLACK   |

## Vehicle images