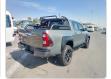

**TOYOTA HILUX** Stock ID 384795 Registration Year: 2024/1 Manufacture Year: 2023/11

## **Vehicle Specifications**

| Model:         |         | Chassis No:     | MR0KA3CD201326609 | Grade:             | GR BODY KIT       | Fuel:     | Diesel  |
|----------------|---------|-----------------|-------------------|--------------------|-------------------|-----------|---------|
| Engine:        | 1GD-FTV | Drive Train:    | 4WD               | <b>Dimensions:</b> | 19 M <sup>3</sup> | Shape:    | PICK UP |
| Engine No:     | 2023    | Transmission:   | AT                | Mileage:           | 910               | Capacity: | 2800cc  |
| Ext. Color:    |         | Weight (kg):    |                   | Seats:             | 5                 | Color:    |         |
| Certification: |         | Classification: |                   | Exterior:          | BRONZE            | Interior: | BLACK   |