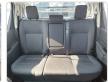

|         | Chassis No:     | MR0KA3CD201326609 | Grade:             | GR BODY KIT       | Fuel:     | Diesel  |
|----------------|---------|-----------------|-------------------|--------------------|-------------------|-----------|---------|
| Engine:        | 1GD-FTV | Drive Train:    | 4WD               | <b>Dimensions:</b> | 19 M <sup>3</sup> | Shape:    | PICK UP |
| Engine No:     | 2023    | Transmission:   | AT                | Mileage:           | 910               | Capacity: | 2800cc  |
| Ext. Color:    |         | Weight (kg):    |                   | Seats:             | 5                 | Color:    |         |
| Certification: |         | Classification: |                   | Exterior:          | BRONZE            | Interior: | BLACK   |

## Vehicle images































## **Vehicle Options**

| Pwr Steering   | Yes | Pwr Wind          | Yes | Pwr Mirrors     | Yes | Center Lock            | Yes | Air Cond      | Yes |
|----------------|-----|-------------------|-----|-----------------|-----|------------------------|-----|---------------|-----|
| Reverse Camera | Yes | Pwr Slide Door    |     | Easy Closer     |     | Cruise Control         |     | ABS           |     |
| Air Bag        | Yes | Fog Lamps         | Yes | HID Head Lamps  |     | LED Head Lamps         |     | Spare Key     |     |
| Remote Key     |     | Push Start        |     | Seat Heater     |     | Pwr Seat               |     | Leather Seat  |     |
| Floor Mat      |     | Sun Roof          |     | Alloy Wheels    | Yes | Grill Guard            |     | Rear Wiper