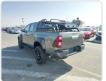

**TOYOTA HILUX** Stock ID 384795 Registration Year: 2024/1 Manufacture Year: 2023/11

## **Vehicle Specifications**

| Model:         |         | Chassis No:     | MR0KA3CD201326609 | Grade:             | GR BODY KIT       | Fuel:     | Diesel  |
|----------------|---------|-----------------|-------------------|--------------------|-------------------|-----------|---------|
| Engine:        | 1GD-FTV | Drive Train:    | 4WD               | <b>Dimensions:</b> | 19 M <sup>3</sup> | Shape:    | PICK UP |
| Engine No:     | 2023    | Transmission:   | AT                | Mileage:           | 910               | Capacity: | 2800cc  |
| Ext. Color:    |         | Weight (kg):    |                   | Seats:             | 5                 | Color:    |         |
| Certification: |         | Classification: |                   | Exterior:          | BRONZE            | Interior: | BLACK   |