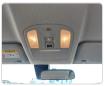

|         | Chassis No:     | MR0KA3CD201326609 | Grade:             | GR BODY KIT       | Fuel:     | Diesel  |
|----------------|---------|-----------------|-------------------|--------------------|-------------------|-----------|---------|
| Engine:        | 1GD-FTV | Drive Train:    | 4WD               | <b>Dimensions:</b> | 19 M <sup>3</sup> | Shape:    | PICK UP |
| Engine No:     | 2023    | Transmission:   | AT                | Mileage:           | 910               | Capacity: | 2800cc  |
| Ext. Color:    |         | Weight (kg):    |                   | Seats:             | 5                 | Color:    |         |
| Certification: |         | Classification: |                   | Exterior:          | BRONZE            | Interior: | BLACK   |

## Vehicle images































## **Vehicle Options**

| Pwr Steering   | Yes | Pwr Wind          | Yes | Pwr Mirrors     | Yes | Center Lock            | Yes | Air Cond      | Yes |
|----------------|-----|-------------------|-----|-----------------|-----|------------------------|-----|---------------|-----|
| Reverse Camera | Yes | Pwr Slide Door    |     | Easy Closer     |     | Cruise Control         |     | ABS           |     |
| Air Bag        | Yes | Fog Lamps         | Yes | HID Head Lamps  |     | LED Head Lamps         |     | Spare Key     |     |
| Remote Key     |     | Push Start        |     | Seat Heater     |     | Pwr Seat               |     | Leather Seat  |     |
| Floor Mat      |     | Sun Roof          |     | Alloy Wheels    | Yes | Grill Guard            |     | Rear Wiper