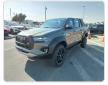

**TOYOTA HILUX** Stock ID 384795 Registration Year: 2024/1 Manufacture Year: 2023/11

## **Vehicle Specifications**

| Model:         |         | Chassis No:     | MR0KA3CD201326609 | Grade:             | GR BODY KIT       | Fuel:     | Diesel  |
|----------------|---------|-----------------|-------------------|--------------------|-------------------|-----------|---------|
| Engine:        | 1GD-FTV | Drive Train:    | 4WD               | <b>Dimensions:</b> | 19 M <sup>3</sup> | Shape:    | PICK UP |
| Engine No:     | 2023    | Transmission:   | AT                | Mileage:           | 910               | Capacity: | 2800cc  |
| Ext. Color:    |         | Weight (kg):    |                   | Seats:             | 5                 | Color:    |         |
| Certification: |         | Classification: |                   | Exterior:          | BRONZE            | Interior: | BLACK   |