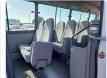

## **Vehicle Specifications**

| Model:         |      | Chassis No:     | XZB50-0002050 | Grade:             |                   | Fuel:     | Diesel |
|----------------|------|-----------------|---------------|--------------------|-------------------|-----------|--------|
| Engine:        | N04C | Drive Train:    | 2WD           | <b>Dimensions:</b> | 38 M <sup>3</sup> | Shape:    | BUS    |
| Engine No:     | 2023 | Transmission:   | MT            | Mileage:           | 160900            | Capacity: | 4000cc |
| Ext. Color:    |      | Weight (kg):    |               | Seats:             | 25                | Color:    |        |
| Certification: |      | Classification: |               | Exterior:          | WHITE             | Interior: | GRAY   |