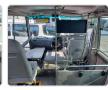

## **Vehicle Specifications**

| Model:         |      | Chassis No:     | XZB50-0002050 | Grade:             |                   | Fuel:     | Diesel |
|----------------|------|-----------------|---------------|--------------------|-------------------|-----------|--------|
| Engine:        | N04C | Drive Train:    | 2WD           | <b>Dimensions:</b> | 38 M <sup>3</sup> | Shape:    | BUS    |
| Engine No:     | 2023 | Transmission:   | MT            | Mileage:           | 160900            | Capacity: | 4000cc |
| Ext. Color:    |      | Weight (kg):    |               | Seats:             | 25                | Color:    |        |
| Certification: |      | Classification: |               | Exterior:          | WHITE             | Interior: | GRAY   |