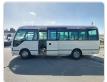

TOYOTA COASTER Stock ID 560269 Registration Year: 2006/6 Manufacture Year: 2006/4

## **Vehicle Specifications**

| Model:         |      | Chassis No:     | XZB50-0002050 | Grade:             |                   | Fuel:     | Diesel |
|----------------|------|-----------------|---------------|--------------------|-------------------|-----------|--------|
| Engine:        | N04C | Drive Train:    | 2WD           | <b>Dimensions:</b> | 38 M <sup>3</sup> | Shape:    | BUS    |
| Engine No:     | 2023 | Transmission:   | MT            | Mileage:           | 160900            | Capacity: | 4000cc |
| Ext. Color:    |      | Weight (kg):    |               | Seats:             | 25                | Color:    |        |
| Certification: |      | Classification: |               | Exterior:          | WHITE             | Interior: | GRAY   |