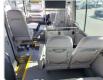

## **Vehicle Specifications**

| Model:         |      | Chassis No:     | XZB50-0002050 | Grade:             |                   | Fuel:     | Diesel |
|----------------|------|-----------------|---------------|--------------------|-------------------|-----------|--------|
| Engine:        | N04C | Drive Train:    | 2WD           | <b>Dimensions:</b> | 38 M <sup>3</sup> | Shape:    | BUS    |
| Engine No:     | 2023 | Transmission:   | MT            | Mileage:           | 160900            | Capacity: | 4000cc |
| Ext. Color:    |      | Weight (kg):    |               | Seats:             | 25                | Color:    |        |
| Certification: |      | Classification: |               | Exterior:          | WHITE             | Interior: | GRAY   |