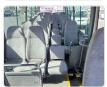

## **Vehicle Specifications**

| Model:         |      | Chassis No:     | XZB50-0002050 | Grade:             |                   | Fuel:     | Diesel |
|----------------|------|-----------------|---------------|--------------------|-------------------|-----------|--------|
| Engine:        | N04C | Drive Train:    | 2WD           | <b>Dimensions:</b> | 38 M <sup>3</sup> | Shape:    | BUS    |
| Engine No:     | 2023 | Transmission:   | MT            | Mileage:           | 160900            | Capacity: | 4000cc |
| Ext. Color:    |      | Weight (kg):    |               | Seats:             | 25                | Color:    |        |
| Certification: |      | Classification: |               | Exterior:          | WHITE             | Interior: | GRAY   |