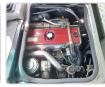

## **Vehicle Specifications**

| Model:         |      | Chassis No:     | XZB50-0002050 | Grade:             |                   | Fuel:     | Diesel |
|----------------|------|-----------------|---------------|--------------------|-------------------|-----------|--------|
| Engine:        | N04C | Drive Train:    | 2WD           | <b>Dimensions:</b> | 38 M <sup>3</sup> | Shape:    | BUS    |
| Engine No:     | 2023 | Transmission:   | MT            | Mileage:           | 160900            | Capacity: | 4000cc |
| Ext. Color:    |      | Weight (kg):    |               | Seats:             | 25                | Color:    |        |
| Certification: |      | Classification: |               | Exterior:          | WHITE             | Interior: | GRAY   |