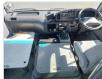

## **Vehicle Specifications**

| Model:         |      | Chassis No:     | XZB50-0002050 | Grade:             |                   | Fuel:     | Diesel |
|----------------|------|-----------------|---------------|--------------------|-------------------|-----------|--------|
| Engine:        | N04C | Drive Train:    | 2WD           | <b>Dimensions:</b> | 38 M <sup>3</sup> | Shape:    | BUS    |
| Engine No:     | 2023 | Transmission:   | MT            | Mileage:           | 160900            | Capacity: | 4000cc |
| Ext. Color:    |      | Weight (kg):    |               | Seats:             | 25                | Color:    |        |
| Certification: |      | Classification: |               | Exterior:          | WHITE             | Interior: | GRAY   |