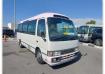

TOYOTA COASTER Stock ID 560269 Registration Year: 2006/6 Manufacture Year: 2006/4

## **Vehicle Specifications**

| Model:         |      | Chassis No:     | XZB50-0002050 | Grade:             |                   | Fuel:     | Diesel |
|----------------|------|-----------------|---------------|--------------------|-------------------|-----------|--------|
| Engine:        | N04C | Drive Train:    | 2WD           | <b>Dimensions:</b> | 38 M <sup>3</sup> | Shape:    | BUS    |
| Engine No:     | 2023 | Transmission:   | MT            | Mileage:           | 160900            | Capacity: | 4000cc |
| Ext. Color:    |      | Weight (kg):    |               | Seats:             | 25                | Color:    |        |
| Certification: |      | Classification: |               | Exterior:          | WHITE             | Interior: | GRAY   |