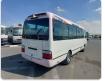

TOYOTA COASTER Stock ID 560269 Registration Year: 2006/6 Manufacture Year: 2006/4

## **Vehicle Specifications**

| Model:         |      | Chassis No:     | XZB50-0002050 | Grade:             |                   | Fuel:     | Diesel |
|----------------|------|-----------------|---------------|--------------------|-------------------|-----------|--------|
| Engine:        | N04C | Drive Train:    | 2WD           | <b>Dimensions:</b> | 38 M <sup>3</sup> | Shape:    | BUS    |
| Engine No:     | 2023 | Transmission:   | MT            | Mileage:           | 160900            | Capacity: | 4000cc |
| Ext. Color:    |      | Weight (kg):    |               | Seats:             | 25                | Color:    |        |
| Certification: |      | Classification: |               | Exterior:          | WHITE             | Interior: | GRAY   |