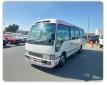

TOYOTA COASTER Stock ID 560269 Registration Year: 2006/6 Manufacture Year: 2006/4

## **Vehicle Specifications**

| Model:         |      | Chassis No:     | XZB50-0002050 | Grade:             |                   | Fuel:     | Diesel |
|----------------|------|-----------------|---------------|--------------------|-------------------|-----------|--------|
| Engine:        | N04C | Drive Train:    | 2WD           | <b>Dimensions:</b> | 38 M <sup>3</sup> | Shape:    | BUS    |
| Engine No:     | 2023 | Transmission:   | MT            | Mileage:           | 160900            | Capacity: | 4000cc |
| Ext. Color:    |      | Weight (kg):    |               | Seats:             | 25                | Color:    |        |
| Certification: |      | Classification: |               | Exterior:          | WHITE             | Interior: | GRAY   |