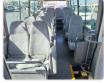

## **Vehicle Specifications**

| Model:         |      | Chassis No:     | XZB50-0002050 | Grade:             |                   | Fuel:     | Diesel |
|----------------|------|-----------------|---------------|--------------------|-------------------|-----------|--------|
| Engine:        | N04C | Drive Train:    | 2WD           | <b>Dimensions:</b> | 38 M <sup>3</sup> | Shape:    | BUS    |
| Engine No:     | 2023 | Transmission:   | MT            | Mileage:           | 160900            | Capacity: | 4000cc |
| Ext. Color:    |      | Weight (kg):    |               | Seats:             | 25                | Color:    |        |
| Certification: |      | Classification: |               | Exterior:          | WHITE             | Interior: | GRAY   |