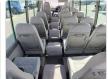

## **Vehicle Specifications**

| Model:         |      | Chassis No:     | XZB50-0002050 | Grade:             |                   | Fuel:     | Diesel |
|----------------|------|-----------------|---------------|--------------------|-------------------|-----------|--------|
| Engine:        | N04C | Drive Train:    | 2WD           | <b>Dimensions:</b> | 38 M <sup>3</sup> | Shape:    | BUS    |
| Engine No:     | 2023 | Transmission:   | MT            | Mileage:           | 160900            | Capacity: | 4000cc |
| Ext. Color:    |      | Weight (kg):    |               | Seats:             | 25                | Color:    |        |
| Certification: |      | Classification: |               | Exterior:          | WHITE             | Interior: | GRAY   |