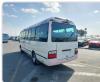

TOYOTA COASTER Stock ID 560269 Registration Year: 2006/6 Manufacture Year: 2006/4

## **Vehicle Specifications**

| Model:         |      | Chassis No:     | XZB50-0002050 | Grade:             |                   | Fuel:     | Diesel |
|----------------|------|-----------------|---------------|--------------------|-------------------|-----------|--------|
| Engine:        | N04C | Drive Train:    | 2WD           | <b>Dimensions:</b> | 38 M <sup>3</sup> | Shape:    | BUS    |
| Engine No:     | 2023 | Transmission:   | MT            | Mileage:           | 160900            | Capacity: | 4000cc |
| Ext. Color:    |      | Weight (kg):    |               | Seats:             | 25                | Color:    |        |
| Certification: |      | Classification: |               | Exterior:          | WHITE             | Interior: | GRAY   |