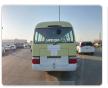

r: 2005

## **Vehicle Specifications**

| Model:         |      | Chassis No:     | XZB50-0001368 | Grade:             |                   | Fuel:     | Diesel |
|----------------|------|-----------------|---------------|--------------------|-------------------|-----------|--------|
| Engine:        | N04C | Drive Train:    | 2WD           | <b>Dimensions:</b> | 38 M <sup>3</sup> | Shape:    | BUS    |
| Engine No:     | 2023 | Transmission:   | MT            | Mileage:           | 162100            | Capacity: | 4000cc |
| Ext. Color:    |      | Weight (kg):    | 3433          | Seats:             | 29                | Color:    |        |
| Certification: |      | Classification: |               | Exterior:          | OTHER             | Interior: | GRAY   |

## Vehicle images



































## **Vehicle Options**

| Pwr Steering   | Yes | Pwr Wind          | Pwr Mirrors     | Center Lock            | Air Cond      | Yes |
|----------------|-----|-------------------|-----------------|------------------------|---------------|-----|
| Reverse Camera |     | Pwr Slide Door    | Easy Closer     | Cruise Control         | ABS           |     |
| Air Bag        |     | Fog Lamps         | HID Head Lamps  | LED Head Lamps         | Spare Key     |     |
| Remote Key     |     | Push Start        | Seat Heater     | Pwr Seat               | Leather Seat  |     |
| Floor Mat      |     | Sun Roof          | Alloy Wheels    | Grill Guard            | Rear Wiper    |     |
| Rear Spoiler   |     | Stereo (FULL)     | Navi/TV         | CD Player              | Ca