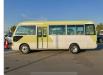

005

## **Vehicle Specifications**

| Model:         |      | Chassis No:     | XZB50-0001368 | Grade:             |                   | Fuel:     | Diesel |
|----------------|------|-----------------|---------------|--------------------|-------------------|-----------|--------|
| Engine:        | N04C | Drive Train:    | 2WD           | <b>Dimensions:</b> | 38 M <sup>3</sup> | Shape:    | BUS    |
| Engine No:     | 2023 | Transmission:   | MT            | Mileage:           | 162100            | Capacity: | 4000cc |
| Ext. Color:    |      | Weight (kg):    | 3433          | Seats:             | 29                | Color:    |        |
| Certification: |      | Classification: |               | Exterior:          | OTHER             | Interior: | GRAY   |

## Vehicle images



































## **Vehicle Options**

| Pwr Steering   | Yes | Pwr Wind          | Pwr Mirrors     | Center Lock            | Air Cond      | Yes |
|----------------|-----|-------------------|-----------------|------------------------|---------------|-----|
| Reverse Camera |     | Pwr Slide Door    | Easy Closer     | Cruise Control         | ABS           |     |
| Air Bag        |     | Fog Lamps         | HID Head Lamps  | LED Head Lamps         | Spare Key     |     |
| Remote Key     |     | Push Start        | Seat Heater     | Pwr Seat               | Leather Seat  |     |
| Floor Mat      |     | Sun Roof          | Alloy Wheels    | Grill Guard            | Rear Wiper    |     |
| Rear Spoiler   |     | Stereo (FULL)     | Navi/TV         | CD Player              | Car MD