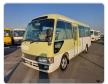

TOYOTA COASTER Stock ID 059937 Registration Year: 2005 Manufacture Year: 2005

## **Vehicle Specifications**

| Model:         |      | Chassis No:     | XZB50-0001368 | Grade:             |                   | Fuel:     | Diesel |
|----------------|------|-----------------|---------------|--------------------|-------------------|-----------|--------|
| Engine:        | N04C | Drive Train:    | 2WD           | <b>Dimensions:</b> | 38 M <sup>3</sup> | Shape:    | BUS    |
| Engine No:     | 2023 | Transmission:   | MT            | Mileage:           | 162100            | Capacity: | 4000cc |
| Ext. Color:    |      | Weight (kg):    | 3433          | Seats:             | 29                | Color:    |        |
| Certification: |      | Classification: |               | Exterior:          | OTHER             | Interior: | GRAY   |

## Vehicle images