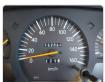

## **Vehicle Specifications**

| Model:         |      | Chassis No:     | XZB50-0001368 | Grade:             |                   | Fuel:     | Diesel |
|----------------|------|-----------------|---------------|--------------------|-------------------|-----------|--------|
| Engine:        | N04C | Drive Train:    | 2WD           | <b>Dimensions:</b> | 38 M <sup>3</sup> | Shape:    | BUS    |
| Engine No:     | 2023 | Transmission:   | MT            | Mileage:           | 162100            | Capacity: | 4000cc |
| Ext. Color:    |      | Weight (kg):    | 3433          | Seats:             | 29                | Color:    |        |
| Certification: |      | Classification: |               | Exterior:          | OTHER             | Interior: | GRAY   |