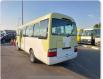

2005

## **Vehicle Specifications**

| Model:         |      | Chassis No:     | XZB50-0001368 | Grade:             |                   | Fuel:     | Diesel |
|----------------|------|-----------------|---------------|--------------------|-------------------|-----------|--------|
| Engine:        | N04C | Drive Train:    | 2WD           | <b>Dimensions:</b> | 38 M <sup>3</sup> | Shape:    | BUS    |
| Engine No:     | 2023 | Transmission:   | MT            | Mileage:           | 162100            | Capacity: | 4000cc |
| Ext. Color:    |      | Weight (kg):    | 3433          | Seats:             | 29                | Color:    |        |
| Certification: |      | Classification: |               | Exterior:          | OTHER             | Interior: | GRAY   |

## Vehicle images



































## **Vehicle Options**

| Pwr Steering   | Yes | Pwr Wind          | Pwr Mirrors     | Center Lock            | Air Cond      | Yes |
|----------------|-----|-------------------|-----------------|------------------------|---------------|-----|
| Reverse Camera |     | Pwr Slide Door    | Easy Closer     | Cruise Control         | ABS           |     |
| Air Bag        |     | Fog Lamps         | HID Head Lamps  | LED Head Lamps         | Spare Key     |     |
| Remote Key     |     | Push Start        | Seat Heater     | Pwr Seat               | Leather Seat  |     |
| Floor Mat      |     | Sun Roof          | Alloy Wheels    | Grill Guard            | Rear Wiper    |     |
| Rear Spoiler   |     | Stereo (FULL)     | Navi/TV         | CD Player              | Car