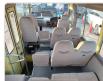

Vehicle Specifications**

| Model:         |      | Chassis No:     | XZB50-0001368 | Grade:             |                   | Fuel:     | Diesel |
|----------------|------|-----------------|---------------|--------------------|-------------------|-----------|--------|
| Engine:        | N04C | Drive Train:    | 2WD           | <b>Dimensions:</b> | 38 M <sup>3</sup> | Shape:    | BUS    |
| Engine No:     | 2023 | Transmission:   | MT            | Mileage:           | 162100            | Capacity: | 4000cc |
| Ext. Color:    |      | Weight (kg):    | 3433          | Seats:             | 29                | Color:    |        |
| Certification: |      | Classification: |               | Exterior:          | OTHER             | Interior: | GRAY   |

## Vehicle images



































## **Vehicle Options**

| Pwr Steering   | Yes | Pwr Wind          | Pwr Mirrors     | Center Lock            | Air Cond      | Yes |
|----------------|-----|-------------------|-----------------|------------------------|---------------|-----|
| Reverse Camera |     | Pwr Slide Door    | Easy Closer     | Cruise Control         | ABS           |     |
| Air Bag        |     | Fog Lamps         | HID Head Lamps  | LED Head Lamps         | Spare Key     |     |
| Remote Key     |     | Push Start        | Seat Heater     | Pwr Seat               | Leather Seat  |     |
| Floor Mat      |     | Sun Roof          | Alloy Wheels    | Grill Guard            | Rear Wiper    |     |
| Rear Spoiler   |     | Stereo (FULL)     | Navi/TV         | CD Player              | Car MD        |