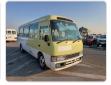

TOYOTA COASTER Stock ID 059937 Registration Year: 2005 Manufacture Year: 2005

## **Vehicle Specifications**

| Model:         |      | Chassis No:     | XZB50-0001368 | Grade:             |                   | Fuel:     | Diesel |
|----------------|------|-----------------|---------------|--------------------|-------------------|-----------|--------|
| Engine:        | N04C | Drive Train:    | 2WD           | <b>Dimensions:</b> | 38 M <sup>3</sup> | Shape:    | BUS    |
| Engine No:     | 2023 | Transmission:   | MT            | Mileage:           | 162100            | Capacity: | 4000cc |
| Ext. Color:    |      | Weight (kg):    | 3433          | Seats:             | 29                | Color:    |        |
| Certification: |      | Classification: |               | Exterior:          | OTHER             | Interior: | GRAY   |

## Vehicle images