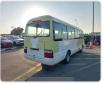

TOYOTA COASTER Stock ID 059937 Registration Year: 2005 Manufacture Year: 2005

## **Vehicle Specifications**

| Model:         |      | Chassis No:     | XZB50-0001368 | Grade:             |                   | Fuel:     | Diesel |
|----------------|------|-----------------|---------------|--------------------|-------------------|-----------|--------|
| Engine:        | N04C | Drive Train:    | 2WD           | <b>Dimensions:</b> | 38 M <sup>3</sup> | Shape:    | BUS    |
| Engine No:     | 2023 | Transmission:   | MT            | Mileage:           | 162100            | Capacity: | 4000cc |
| Ext. Color:    |      | Weight (kg):    | 3433          | Seats:             | 29                | Color:    |        |
| Certification: |      | Classification: |               | Exterior:          | OTHER             | Interior: | GRAY   |

## Vehicle images