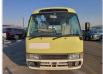

TOYOTA COASTER Stock ID 059937 Registration Year: 2005 Manufacture Year: 2005

## **Vehicle Specifications**

| Model:         |      | Chassis No:     | XZB50-0001368 | Grade:             |                   | Fuel:     | Diesel |
|----------------|------|-----------------|---------------|--------------------|-------------------|-----------|--------|
| Engine:        | N04C | Drive Train:    | 2WD           | <b>Dimensions:</b> | 38 M <sup>3</sup> | Shape:    | BUS    |
| Engine No:     | 2023 | Transmission:   | MT            | Mileage:           | 162100            | Capacity: | 4000cc |
| Ext. Color:    |      | Weight (kg):    | 3433          | Seats:             | 29                | Color:    |        |
| Certification: |      | Classification: |               | Exterior:          | OTHER             | Interior: | GRAY   |

## Vehicle images