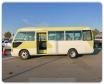

5

## **Vehicle Specifications**

| Model:         |      | Chassis No:     | XZB50-0001368 | Grade:             |                   | Fuel:     | Diesel |
|----------------|------|-----------------|---------------|--------------------|-------------------|-----------|--------|
| Engine:        | N04C | Drive Train:    | 2WD           | <b>Dimensions:</b> | 38 M <sup>3</sup> | Shape:    | BUS    |
| Engine No:     | 2023 | Transmission:   | MT            | Mileage:           | 162100            | Capacity: | 4000cc |
| Ext. Color:    |      | Weight (kg):    | 3433          | Seats:             | 29                | Color:    |        |
| Certification: |      | Classification: |               | Exterior:          | OTHER             | Interior: | GRAY   |

## Vehicle images



































## **Vehicle Options**

| Pwr Steering   | Yes | Pwr Wind          | Pwr Mirrors     | Center Lock            | Air Cond      | Yes |
|----------------|-----|-------------------|-----------------|------------------------|---------------|-----|
| Reverse Camera |     | Pwr Slide Door    | Easy Closer     | Cruise Control         | ABS           |     |
| Air Bag        |     | Fog Lamps         | HID Head Lamps  | LED Head Lamps         | Spare Key     |     |
| Remote Key     |     | Push Start        | Seat Heater     | Pwr Seat               | Leather Seat  |     |
| Floor Mat      |     | Sun Roof          | Alloy Wheels    | Grill Guard            | Rear Wiper    |     |
| Rear Spoiler   |     | Stereo (FULL)     | Navi/TV         | CD Player              | Car MD