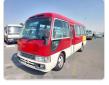

TOYOTA COASTER Stock ID 060750 Registration Year: 2003 Manufacture Year: 2002

## **Vehicle Specifications**

| Model:         |      | Chassis No:     | HZB50-0010966 | Grade:             |                   | Fuel:     | Diesel |
|----------------|------|-----------------|---------------|--------------------|-------------------|-----------|--------|
| Engine:        | 1HZ  | Drive Train:    | 2WD           | <b>Dimensions:</b> | 38 M <sup>3</sup> | Shape:    | BUS    |
| Engine No:     | 2023 | Transmission:   | AT            | Mileage:           | 125400            | Capacity: | 4200cc |
| Ext. Color:    |      | Weight (kg):    | 3168          | Seats:             | 24                | Color:    |        |
| Certification: |      | Classification: |               | Exterior:          | OTHER             | Interior: | GRAY   |