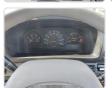

## **Vehicle Specifications**

| Model:         |      | Chassis No:     | HZB50-0010966 | Grade:             |                   | Fuel:     | Diesel |
|----------------|------|-----------------|---------------|--------------------|-------------------|-----------|--------|
| Engine:        | 1HZ  | Drive Train:    | 2WD           | <b>Dimensions:</b> | 38 M <sup>3</sup> | Shape:    | BUS    |
| Engine No:     | 2023 | Transmission:   | AT            | Mileage:           | 125400            | Capacity: | 4200cc |
| Ext. Color:    |      | Weight (kg):    | 3168          | Seats:             | 24                | Color:    |        |
| Certification: |      | Classification: |               | Exterior:          | OTHER             | Interior: | GRAY   |

## Vehicle images