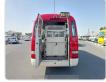

**Vehicle Specifications**

| Model:         |      | Chassis No:     | HZB50-0010966 | Grade:             |                   | Fuel:     | Diesel |
|----------------|------|-----------------|---------------|--------------------|-------------------|-----------|--------|
| Engine:        | 1HZ  | Drive Train:    | 2WD           | <b>Dimensions:</b> | 38 M <sup>3</sup> | Shape:    | BUS    |
| Engine No:     | 2023 | Transmission:   | AT            | Mileage:           | 125400            | Capacity: | 4200cc |
| Ext. Color:    |      | Weight (kg):    | 3168          | Seats:             | 24                | Color:    |        |
| Certification: |      | Classification: |               | Exterior:          | OTHER             | Interior: | GRAY   |

## Vehicle images









































## **Vehicle Options**

| Pwr Steering   | Yes | Pwr Wind          | Pwr Mirrors     | Center Lock            | Air Cond      | Yes |
|----------------|-----|-------------------|-----------------|------------------------|---------------|-----|
| Reverse Camera |     | Pwr Slide Door    | Easy Closer     | Cruise Control         | ABS           |     |
| Air Bag        |     | Fog Lamps         | HID Head Lamps  | LED Head Lamps         | Spare Key     |     |
| Remote Key     |     | Push Start        | Seat Heater     | Pwr Seat               | Leather Seat  |     |
| Floor Mat      |     | Sun Roof          | Alloy Wheels    | Grill Guard            | Rear Wiper    |     |
| Rear Spoiler   |     | Stereo (FULL)     | Navi/TV         | CD Player              | Car MD