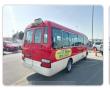

r: 2002

## **Vehicle Specifications**

| Model:         |      | Chassis No:     | HZB50-0010966 | Grade:             |                   | Fuel:     | Diesel |
|----------------|------|-----------------|---------------|--------------------|-------------------|-----------|--------|
| Engine:        | 1HZ  | Drive Train:    | 2WD           | <b>Dimensions:</b> | 38 M <sup>3</sup> | Shape:    | BUS    |
| Engine No:     | 2023 | Transmission:   | AT            | Mileage:           | 125400            | Capacity: | 4200cc |
| Ext. Color:    |      | Weight (kg):    | 3168          | Seats:             | 24                | Color:    |        |
| Certification: |      | Classification: |               | Exterior:          | OTHER             | Interior: | GRAY   |

## Vehicle images









































## **Vehicle Options**

| Pwr Steering   | Yes | Pwr Wind          | Pwr Mirrors     | Center Lock            | Air Cond      | Yes |
|----------------|-----|-------------------|-----------------|------------------------|---------------|-----|
| Reverse Camera |     | Pwr Slide Door    | Easy Closer     | Cruise Control         | ABS           |     |
| Air Bag        |     | Fog Lamps         | HID Head Lamps  | LED Head Lamps         | Spare Key     |     |
| Remote Key     |     | Push Start        | Seat Heater     | Pwr Seat               | Leather Seat  |     |
| Floor Mat      |     | Sun Roof          | Alloy Wheels    | Grill Guard            | Rear Wiper    |     |
| Rear Spoiler   |     | Stereo (FULL)     | Navi/TV         | CD Player