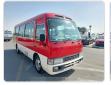

TOYOTA COASTER Stock ID 060750 Registration Year: 2003 Manufacture Year: 2002

## **Vehicle Specifications**

| Model:         |      | Chassis No:     | HZB50-0010966 | Grade:             |                   | Fuel:     | Diesel |
|----------------|------|-----------------|---------------|--------------------|-------------------|-----------|--------|
| Engine:        | 1HZ  | Drive Train:    | 2WD           | <b>Dimensions:</b> | 38 M <sup>3</sup> | Shape:    | BUS    |
| Engine No:     | 2023 | Transmission:   | AT            | Mileage:           | 125400            | Capacity: | 4200cc |
| Ext. Color:    |      | Weight (kg):    | 3168          | Seats:             | 24                | Color:    |        |
| Certification: |      | Classification: |               | Exterior:          | OTHER             | Interior: | GRAY   |