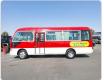

2

## **Vehicle Specifications**

| Model:         |      | Chassis No:     | HZB50-0010966 | Grade:             |                   | Fuel:     | Diesel |
|----------------|------|-----------------|---------------|--------------------|-------------------|-----------|--------|
| Engine:        | 1HZ  | Drive Train:    | 2WD           | <b>Dimensions:</b> | 38 M <sup>3</sup> | Shape:    | BUS    |
| Engine No:     | 2023 | Transmission:   | AT            | Mileage:           | 125400            | Capacity: | 4200cc |
| Ext. Color:    |      | Weight (kg):    | 3168          | Seats:             | 24                | Color:    |        |
| Certification: |      | Classification: |               | Exterior:          | OTHER             | Interior: | GRAY   |

## Vehicle images









































## **Vehicle Options**

| Pwr Steering   | Yes | Pwr Wind          | Pwr Mirrors     | Center Lock            | Air Cond      | Yes |
|----------------|-----|-------------------|-----------------|------------------------|---------------|-----|
| Reverse Camera |     | Pwr Slide Door    | Easy Closer     | Cruise Control         | ABS           |     |
| Air Bag        |     | Fog Lamps         | HID Head Lamps  | LED Head Lamps         | Spare Key     |     |
| Remote Key     |     | Push Start        | Seat Heater     | Pwr Seat               | Leather Seat  |     |
| Floor Mat      |     | Sun Roof          | Alloy Wheels    | Grill Guard            | Rear Wiper    |     |
| Rear Spoiler   |     | Stereo (FULL)     | Navi/TV         | CD Player              | Ca