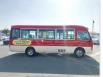

TOYOTA COASTER Stock ID 060750 Registration Year: 2003 Manufacture Year: 2002

## **Vehicle Specifications**

| Model:         |      | Chassis No:     | HZB50-0010966 | Grade:             |                   | Fuel:     | Diesel |
|----------------|------|-----------------|---------------|--------------------|-------------------|-----------|--------|
| Engine:        | 1HZ  | Drive Train:    | 2WD           | <b>Dimensions:</b> | 38 M <sup>3</sup> | Shape:    | BUS    |
| Engine No:     | 2023 | Transmission:   | AT            | Mileage:           | 125400            | Capacity: | 4200cc |
| Ext. Color:    |      | Weight (kg):    | 3168          | Seats:             | 24                | Color:    |        |
| Certification: |      | Classification: |               | Exterior:          | OTHER             | Interior: | GRAY   |