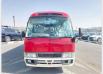

TOYOTA COASTER Stock ID 060750 Registration Year: 2003 Manufacture Year: 2002

## **Vehicle Specifications**

| Model:         |      | Chassis No:     | HZB50-0010966 | Grade:             |                   | Fuel:     | Diesel |
|----------------|------|-----------------|---------------|--------------------|-------------------|-----------|--------|
| Engine:        | 1HZ  | Drive Train:    | 2WD           | <b>Dimensions:</b> | 38 M <sup>3</sup> | Shape:    | BUS    |
| Engine No:     | 2023 | Transmission:   | AT            | Mileage:           | 125400            | Capacity: | 4200cc |
| Ext. Color:    |      | Weight (kg):    | 3168          | Seats:             | 24                | Color:    |        |
| Certification: |      | Classification: |               | Exterior:          | OTHER             | Interior: | GRAY   |