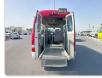

Vehicle Specifications**

| Model:         |      | Chassis No:     | HZB50-0010966 | Grade:             |                   | Fuel:     | Diesel |
|----------------|------|-----------------|---------------|--------------------|-------------------|-----------|--------|
| Engine:        | 1HZ  | Drive Train:    | 2WD           | <b>Dimensions:</b> | 38 M <sup>3</sup> | Shape:    | BUS    |
| Engine No:     | 2023 | Transmission:   | AT            | Mileage:           | 125400            | Capacity: | 4200cc |
| Ext. Color:    |      | Weight (kg):    | 3168          | Seats:             | 24                | Color:    |        |
| Certification: |      | Classification: |               | Exterior:          | OTHER             | Interior: | GRAY   |

## Vehicle images









































## **Vehicle Options**

| Pwr Steering   | Yes | Pwr Wind          | Pwr Mirrors     | Center Lock            | Air Cond      | Yes |
|----------------|-----|-------------------|-----------------|------------------------|---------------|-----|
| Reverse Camera |     | Pwr Slide Door    | Easy Closer     | Cruise Control         | ABS           |     |
| Air Bag        |     | Fog Lamps         | HID Head Lamps  | LED Head Lamps         | Spare Key     |     |
| Remote Key     |     | Push Start        | Seat Heater     | Pwr Seat               | Leather Seat  |     |
| Floor Mat      |     | Sun Roof          | Alloy Wheels    | Grill Guard            | Rear Wiper    |     |
| Rear Spoiler   |     | Stereo (FULL)     | Navi/TV         | CD Player              | Car MD