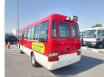

002

## **Vehicle Specifications**

| Model:         |      | Chassis No:     | HZB50-0010966 | Grade:             |                   | Fuel:     | Diesel |
|----------------|------|-----------------|---------------|--------------------|-------------------|-----------|--------|
| Engine:        | 1HZ  | Drive Train:    | 2WD           | <b>Dimensions:</b> | 38 M <sup>3</sup> | Shape:    | BUS    |
| Engine No:     | 2023 | Transmission:   | AT            | Mileage:           | 125400            | Capacity: | 4200cc |
| Ext. Color:    |      | Weight (kg):    | 3168          | Seats:             | 24                | Color:    |        |
| Certification: |      | Classification: |               | Exterior:          | OTHER             | Interior: | GRAY   |

## Vehicle images









































## **Vehicle Options**

| Pwr Steering   | Yes | Pwr Wind          | Pwr Mirrors     | Center Lock            | Air Cond      | Yes |
|----------------|-----|-------------------|-----------------|------------------------|---------------|-----|
| Reverse Camera |     | Pwr Slide Door    | Easy Closer     | Cruise Control         | ABS           |     |
| Air Bag        |     | Fog Lamps         | HID Head Lamps  | LED Head Lamps         | Spare Key     |     |
| Remote Key     |     | Push Start        | Seat Heater     | Pwr Seat               | Leather Seat  |     |
| Floor Mat      |     | Sun Roof          | Alloy Wheels    | Grill Guard            | Rear Wiper    |     |
| Rear Spoiler   |     | Stereo (FULL)     | Navi/TV         | CD Player              |