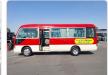

cle Specifications**

| Model:         |      | Chassis No:     | HZB50-0010966 | Grade:             |                   | Fuel:     | Diesel |
|----------------|------|-----------------|---------------|--------------------|-------------------|-----------|--------|
| Engine:        | 1HZ  | Drive Train:    | 2WD           | <b>Dimensions:</b> | 38 M <sup>3</sup> | Shape:    | BUS    |
| Engine No:     | 2023 | Transmission:   | AT            | Mileage:           | 125400            | Capacity: | 4200cc |
| Ext. Color:    |      | Weight (kg):    | 3168          | Seats:             | 24                | Color:    |        |
| Certification: |      | Classification: |               | Exterior:          | OTHER             | Interior: | GRAY   |

## Vehicle images









































## **Vehicle Options**

| Pwr Steering   | Yes | Pwr Wind          | Pwr Mirrors     | Center Lock            | Air Cond      | Yes |
|----------------|-----|-------------------|-----------------|------------------------|---------------|-----|
| Reverse Camera |     | Pwr Slide Door    | Easy Closer     | Cruise Control         | ABS           |     |
| Air Bag        |     | Fog Lamps         | HID Head Lamps  | LED Head Lamps         | Spare Key     |     |
| Remote Key     |     | Push Start        | Seat Heater     | Pwr Seat               | Leather Seat  |     |
| Floor Mat      |     | Sun Roof          | Alloy Wheels    | Grill Guard            | Rear Wiper    |     |
| Rear Spoiler   |     | Stereo (FULL)     | Navi/TV         | CD Player              | Car MD