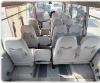

Specifications**

| Model:         |      | Chassis No:     | HZB50-0010966 | Grade:             |                   | Fuel:     | Diesel |
|----------------|------|-----------------|---------------|--------------------|-------------------|-----------|--------|
| Engine:        | 1HZ  | Drive Train:    | 2WD           | <b>Dimensions:</b> | 38 M <sup>3</sup> | Shape:    | BUS    |
| Engine No:     | 2023 | Transmission:   | AT            | Mileage:           | 125400            | Capacity: | 4200cc |
| Ext. Color:    |      | Weight (kg):    | 3168          | Seats:             | 24                | Color:    |        |
| Certification: |      | Classification: |               | Exterior:          | OTHER             | Interior: | GRAY   |

## Vehicle images









































## **Vehicle Options**

| Pwr Steering   | Yes | Pwr Wind          | Pwr Mirrors     | Center Lock            | Air Cond      | Yes |
|----------------|-----|-------------------|-----------------|------------------------|---------------|-----|
| Reverse Camera |     | Pwr Slide Door    | Easy Closer     | Cruise Control         | ABS           |     |
| Air Bag        |     | Fog Lamps         | HID Head Lamps  | LED Head Lamps         | Spare Key     |     |
| Remote Key     |     | Push Start        | Seat Heater     | Pwr Seat               | Leather Seat  |     |
| Floor Mat      |     | Sun Roof          | Alloy Wheels    | Grill Guard            | Rear Wiper    |     |
| Rear Spoiler   |     | Stereo (FULL)     | Navi/TV         | CD Player              | Car MD        |