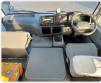

Specifications**

| Model:         |      | Chassis No:     | XZB40-0053446 | Grade:             |                   | Fuel:     | Diesel |
|----------------|------|-----------------|---------------|--------------------|-------------------|-----------|--------|
| Engine:        | N04C | Drive Train:    | 2WD           | <b>Dimensions:</b> | 36 M <sup>3</sup> | Shape:    | BUS    |
| Engine No:     | 2023 | Transmission:   | MT            | Mileage:           | 223600            | Capacity: | 4000cc |
| Ext. Color:    |      | Weight (kg):    | 3230          | Seats:             | 1                 | Color:    |        |
| Certification: |      | Classification: |               | Exterior:          | OTHER             | Interior: | GRAY   |

## Vehicle images









































## **Vehicle Options**

| Pwr Steering   | Yes | Pwr Wind          | Pwr Mirrors     | Center Lock            | Air Cond      | Yes |
|----------------|-----|-------------------|-----------------|------------------------|---------------|-----|
| Reverse Camera |     | Pwr Slide Door    | Easy Closer     | Cruise Control         | ABS           |     |
| Air Bag        |     | Fog Lamps         | HID Head Lamps  | LED Head Lamps         | Spare Key     |     |
| Remote Key     |     | Push Start        | Seat Heater     | Pwr Seat               | Leather Seat  |     |
| Floor Mat      |     | Sun Roof          | Alloy Wheels    | Grill Guard            | Rear Wiper    |     |
| Rear Spoiler   |     | Stereo (FULL)     | Navi/TV         | CD Player              | Car MD        |