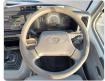

## **Vehicle Specifications**

| Model:         |      | Chassis No:     | XZB40-0053446 | Grade:             |                   | Fuel:     | Diesel |
|----------------|------|-----------------|---------------|--------------------|-------------------|-----------|--------|
| Engine:        | N04C | Drive Train:    | 2WD           | <b>Dimensions:</b> | 36 M <sup>3</sup> | Shape:    | BUS    |
| Engine No:     | 2023 | Transmission:   | MT            | Mileage:           | 223600            | Capacity: | 4000cc |
| Ext. Color:    |      | Weight (kg):    | 3230          | Seats:             | 1                 | Color:    |        |
| Certification: |      | Classification: |               | Exterior:          | OTHER             | Interior: | GRAY   |