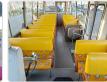

hicle Specifications**

| Model:         |      | Chassis No:     | XZB40-0053446 | Grade:             |                   | Fuel:     | Diesel |
|----------------|------|-----------------|---------------|--------------------|-------------------|-----------|--------|
| Engine:        | N04C | Drive Train:    | 2WD           | <b>Dimensions:</b> | 36 M <sup>3</sup> | Shape:    | BUS    |
| Engine No:     | 2023 | Transmission:   | MT            | Mileage:           | 223600            | Capacity: | 4000cc |
| Ext. Color:    |      | Weight (kg):    | 3230          | Seats:             | 1                 | Color:    |        |
| Certification: |      | Classification: |               | Exterior:          | OTHER             | Interior: | GRAY   |

## Vehicle images









































## **Vehicle Options**

| Pwr Steering   | Yes | Pwr Wind          | Pwr Mirrors     | Center Lock            | Air Cond      | Yes |
|----------------|-----|-------------------|-----------------|------------------------|---------------|-----|
| Reverse Camera |     | Pwr Slide Door    | Easy Closer     | Cruise Control         | ABS           |     |
| Air Bag        |     | Fog Lamps         | HID Head Lamps  | LED Head Lamps         | Spare Key     |     |
| Remote Key     |     | Push Start        | Seat Heater     | Pwr Seat               | Leather Seat  |     |
| Floor Mat      |     | Sun Roof          | Alloy Wheels    | Grill Guard            | Rear Wiper    |     |
| Rear Spoiler   |     | Stereo (FULL)     | Navi/TV         | CD Player              | Car MD