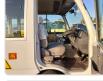

## **Vehicle Specifications**

| Model:         |      | Chassis No:     | XZB40-0053446 | Grade:             |                   | Fuel:     | Diesel |
|----------------|------|-----------------|---------------|--------------------|-------------------|-----------|--------|
| Engine:        | N04C | Drive Train:    | 2WD           | <b>Dimensions:</b> | 36 M <sup>3</sup> | Shape:    | BUS    |
| Engine No:     | 2023 | Transmission:   | MT            | Mileage:           | 223600            | Capacity: | 4000cc |
| Ext. Color:    |      | Weight (kg):    | 3230          | Seats:             | 1                 | Color:    |        |
| Certification: |      | Classification: |               | Exterior:          | OTHER             | Interior: | GRAY   |