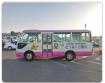

TOYOTA COASTER Stock ID 067048 Registration Year: 2011 Manufacture Year: 2011

## **Vehicle Specifications**

| Model:         |      | Chassis No:     | XZB40-0053446 | Grade:             |                   | Fuel:     | Diesel |
|----------------|------|-----------------|---------------|--------------------|-------------------|-----------|--------|
| Engine:        | N04C | Drive Train:    | 2WD           | <b>Dimensions:</b> | 36 M <sup>3</sup> | Shape:    | BUS    |
| Engine No:     | 2023 | Transmission:   | MT            | Mileage:           | 223600            | Capacity: | 4000cc |
| Ext. Color:    |      | Weight (kg):    | 3230          | Seats:             | 1                 | Color:    |        |
| Certification: |      | Classification: |               | Exterior:          | OTHER             | Interior: | GRAY   |