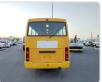

NISSAN CIVILIAN Stock ID 067544 Registration Year: 2003 Manufacture Year: 2003

## **Vehicle Specifications**

| Model:         |      | Chassis No:     | BHW41-020361 | Grade:             |                   | Fuel:     | Diesel |
|----------------|------|-----------------|--------------|--------------------|-------------------|-----------|--------|
| Engine:        | TD42 | Drive Train:    | 2WD          | <b>Dimensions:</b> | 38 M <sup>3</sup> | Shape:    | BUS    |
| Engine No:     | 2023 | Transmission:   | AT           | Mileage:           | 150900            | Capacity: | 4200cc |
| Ext. Color:    |      | Weight (kg):    | 3531         | Seats:             | 29                | Color:    |        |
| Certification: |      | Classification: |              | Exterior:          | OTHER             | Interior: | OTHER  |

## Vehicle images