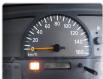

## **Vehicle Specifications**

| Model:         |      | Chassis No:     | BHW41-020361 | Grade:             |                   | Fuel:     | Diesel |
|----------------|------|-----------------|--------------|--------------------|-------------------|-----------|--------|
| Engine:        | TD42 | Drive Train:    | 2WD          | <b>Dimensions:</b> | 38 M <sup>3</sup> | Shape:    | BUS    |
| Engine No:     | 2023 | Transmission:   | AT           | Mileage:           | 150900            | Capacity: | 4200cc |
| Ext. Color:    |      | Weight (kg):    | 3531         | Seats:             | 29                | Color:    |        |
| Certification: |      | Classification: |              | Exterior:          | OTHER             | Interior: | OTHER  |

## Vehicle images