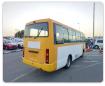

NISSAN CIVILIAN Stock ID 067544 Registration Year: 2003 Manufacture Year: 2003

## **Vehicle Specifications**

| Model:         |      | Chassis No:     | BHW41-020361 | Grade:             |                   | Fuel:     | Diesel |
|----------------|------|-----------------|--------------|--------------------|-------------------|-----------|--------|
| Engine:        | TD42 | Drive Train:    | 2WD          | <b>Dimensions:</b> | 38 M <sup>3</sup> | Shape:    | BUS    |
| Engine No:     | 2023 | Transmission:   | AT           | Mileage:           | 150900            | Capacity: | 4200cc |
| Ext. Color:    |      | Weight (kg):    | 3531         | Seats:             | 29                | Color:    |        |
| Certification: |      | Classification: |              | Exterior:          | OTHER             | Interior: | OTHER  |

## Vehicle images