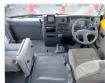

**Vehicle Specifications**

| Model:         |      | Chassis No:     | BHW41-020361 | Grade:             |                   | Fuel:     | Diesel |
|----------------|------|-----------------|--------------|--------------------|-------------------|-----------|--------|
| Engine:        | TD42 | Drive Train:    | 2WD          | <b>Dimensions:</b> | 38 M <sup>3</sup> | Shape:    | BUS    |
| Engine No:     | 2023 | Transmission:   | AT           | Mileage:           | 150900            | Capacity: | 4200cc |
| Ext. Color:    |      | Weight (kg):    | 3531         | Seats:             | 29                | Color:    |        |
| Certification: |      | Classification: |              | Exterior:          | OTHER             | Interior: | OTHER  |

## Vehicle images









































## **Vehicle Options**

| Pwr Steering   | Yes | Pwr Wind          | Pwr Mirrors     | Center Lock            | Air Cond      | Yes |
|----------------|-----|-------------------|-----------------|------------------------|---------------|-----|
| Reverse Camera |     | Pwr Slide Door    | Easy Closer     | Cruise Control         | ABS           |     |
| Air Bag        |     | Fog Lamps         | HID Head Lamps  | LED Head Lamps         | Spare Key     |     |
| Remote Key     |     | Push Start        | Seat Heater     | Pwr Seat               | Leather Seat  |     |
| Floor Mat      |     | Sun Roof          | Alloy Wheels    | Grill Guard            | Rear Wiper    |     |
| Rear Spoiler   |     | Stereo (FULL)     | Navi/TV         | CD Player              | Car MD