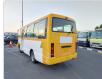

NISSAN CIVILIAN Stock ID 067544 Registration Year: 2003 Manufacture Year: 2003

## **Vehicle Specifications**

| Model:         |      | Chassis No:     | BHW41-020361 | Grade:             |                   | Fuel:     | Diesel |
|----------------|------|-----------------|--------------|--------------------|-------------------|-----------|--------|
| Engine:        | TD42 | Drive Train:    | 2WD          | <b>Dimensions:</b> | 38 M <sup>3</sup> | Shape:    | BUS    |
| Engine No:     | 2023 | Transmission:   | AT           | Mileage:           | 150900            | Capacity: | 4200cc |
| Ext. Color:    |      | Weight (kg):    | 3531         | Seats:             | 29                | Color:    |        |
| Certification: |      | Classification: |              | Exterior:          | OTHER             | Interior: | OTHER  |

## Vehicle images