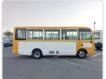

NISSAN CIVILIAN Stock ID 067544 Registration Year: 2003 Manufacture Year: 2003

## **Vehicle Specifications**

| Model:         |      | Chassis No:     | BHW41-020361 | Grade:             |                   | Fuel:     | Diesel |
|----------------|------|-----------------|--------------|--------------------|-------------------|-----------|--------|
| Engine:        | TD42 | Drive Train:    | 2WD          | <b>Dimensions:</b> | 38 M <sup>3</sup> | Shape:    | BUS    |
| Engine No:     | 2023 | Transmission:   | AT           | Mileage:           | 150900            | Capacity: | 4200cc |
| Ext. Color:    |      | Weight (kg):    | 3531         | Seats:             | 29                | Color:    |        |
| Certification: |      | Classification: |              | Exterior:          | OTHER             | Interior: | OTHER  |

## Vehicle images