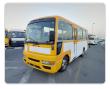

NISSAN CIVILIAN Stock ID 067544 Registration Year: 2003 Manufacture Year: 2003

## **Vehicle Specifications**

| Model:         |      | Chassis No:     | BHW41-020361 | Grade:             |                   | Fuel:     | Diesel |
|----------------|------|-----------------|--------------|--------------------|-------------------|-----------|--------|
| Engine:        | TD42 | Drive Train:    | 2WD          | <b>Dimensions:</b> | 38 M <sup>3</sup> | Shape:    | BUS    |
| Engine No:     | 2023 | Transmission:   | AT           | Mileage:           | 150900            | Capacity: | 4200cc |
| Ext. Color:    |      | Weight (kg):    | 3531         | Seats:             | 29                | Color:    |        |
| Certification: |      | Classification: |              | Exterior:          | OTHER             | Interior: | OTHER  |

## Vehicle images