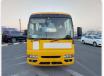

NISSAN CIVILIAN Stock ID 067544 Registration Year: 2003 Manufacture Year: 2003

## **Vehicle Specifications**

| Model:         |      | Chassis No:     | BHW41-020361 | Grade:             |                   | Fuel:     | Diesel |
|----------------|------|-----------------|--------------|--------------------|-------------------|-----------|--------|
| Engine:        | TD42 | Drive Train:    | 2WD          | <b>Dimensions:</b> | 38 M <sup>3</sup> | Shape:    | BUS    |
| Engine No:     | 2023 | Transmission:   | AT           | Mileage:           | 150900            | Capacity: | 4200cc |
| Ext. Color:    |      | Weight (kg):    | 3531         | Seats:             | 29                | Color:    |        |
| Certification: |      | Classification: |              | Exterior:          | OTHER             | Interior: | OTHER  |

## Vehicle images