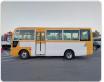

NISSAN CIVILIAN Stock ID 067544 Registration Year: 2003 Manufacture Year: 2003

## **Vehicle Specifications**

| Model:         |      | Chassis No:     | BHW41-020361 | Grade:             |                   | Fuel:     | Diesel |
|----------------|------|-----------------|--------------|--------------------|-------------------|-----------|--------|
| Engine:        | TD42 | Drive Train:    | 2WD          | <b>Dimensions:</b> | 38 M <sup>3</sup> | Shape:    | BUS    |
| Engine No:     | 2023 | Transmission:   | AT           | Mileage:           | 150900            | Capacity: | 4200cc |
| Ext. Color:    |      | Weight (kg):    | 3531         | Seats:             | 29                | Color:    |        |
| Certification: |      | Classification: |              | Exterior:          | OTHER             | Interior: | OTHER  |

## Vehicle images