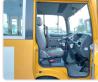

3

## **Vehicle Specifications**

| Model:         |      | Chassis No:     | BHW41-020361 | Grade:             |                   | Fuel:     | Diesel |
|----------------|------|-----------------|--------------|--------------------|-------------------|-----------|--------|
| Engine:        | TD42 | Drive Train:    | 2WD          | <b>Dimensions:</b> | 38 M <sup>3</sup> | Shape:    | BUS    |
| Engine No:     | 2023 | Transmission:   | AT           | Mileage:           | 150900            | Capacity: | 4200cc |
| Ext. Color:    |      | Weight (kg):    | 3531         | Seats:             | 29                | Color:    |        |
| Certification: |      | Classification: |              | Exterior:          | OTHER             | Interior: | OTHER  |

## Vehicle images









































## **Vehicle Options**

| Pwr Steering   | Yes | Pwr Wind          | Pwr Mirrors     | Center Lock            | Air Cond      | Yes |
|----------------|-----|-------------------|-----------------|------------------------|---------------|-----|
| Reverse Camera |     | Pwr Slide Door    | Easy Closer     | Cruise Control         | ABS           |     |
| Air Bag        |     | Fog Lamps         | HID Head Lamps  | LED Head Lamps         | Spare Key     |     |
| Remote Key     |     | Push Start        | Seat Heater     | Pwr Seat               | Leather Seat  |     |
| Floor Mat      |     | Sun Roof          | Alloy Wheels    | Grill Guard            | Rear Wiper    |     |
| Rear Spoiler   |     | Stereo (FULL)     | Navi/TV         | CD Player              | Car MD