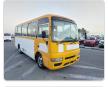

NISSAN CIVILIAN Stock ID 067544 Registration Year: 2003 Manufacture Year: 2003

## **Vehicle Specifications**

| Model:         |      | Chassis No:     | BHW41-020361 | Grade:             |                   | Fuel:     | Diesel |
|----------------|------|-----------------|--------------|--------------------|-------------------|-----------|--------|
| Engine:        | TD42 | Drive Train:    | 2WD          | <b>Dimensions:</b> | 38 M <sup>3</sup> | Shape:    | BUS    |
| Engine No:     | 2023 | Transmission:   | AT           | Mileage:           | 150900            | Capacity: | 4200cc |
| Ext. Color:    |      | Weight (kg):    | 3531         | Seats:             | 29                | Color:    |        |
| Certification: |      | Classification: |              | Exterior:          | OTHER             | Interior: | OTHER  |

## Vehicle images