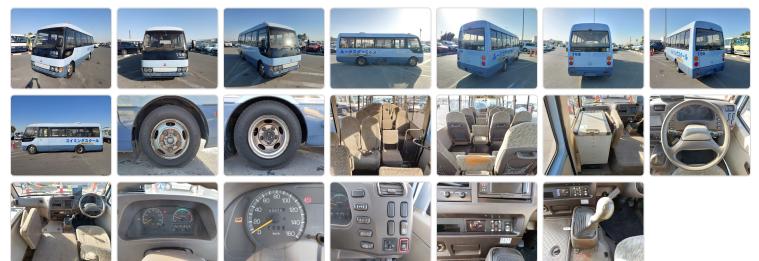

## MITSUBISHI ROSA

Stock ID 069355

## **Vehicle Specifications**

| Model:         |      | Chassis No:     | BE654G-00122 | Grade:      |                   | Fuel:     | Diesel |
|----------------|------|-----------------|--------------|-------------|-------------------|-----------|--------|
| Engine:        | 4M50 | Drive Train:    | 2WD          | Dimensions: | 39 M <sup>3</sup> | Shape:    | BUS    |
| Engine No:     | 2023 | Transmission:   | MT           | Mileage:    | 233800            | Capacity: | 4900cc |
| Ext. Color:    |      | Weight (kg):    | 3624         | Seats:      | 26                | Color:    |        |
| Certification: |      | Classification: |              | Exterior:   | OTHER             | Interior: | BROWN  |

## Vehicle images