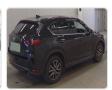

MAZDA CX-5 Stock ID 253419 Registration Year: 2018 Manufacture Year: 2018

## **Vehicle Specifications**

| Model:         |      | Chassis No:     | KF5P-301406 | Grade:             |                   | Fuel:     | Petrol |
|----------------|------|-----------------|-------------|--------------------|-------------------|-----------|--------|
| Engine:        |      | Drive Train:    | 2WD         | <b>Dimensions:</b> | 15 M <sup>3</sup> | Shape:    | SUV    |
| Engine No:     | 2023 | Transmission:   | AT          | Mileage:           | 69400             | Capacity: | 2500cc |
| Ext. Color:    |      | Weight (kg):    |             | Seats:             | 5                 | Color:    |        |
| Certification: |      | Classification: |             | Exterior:          | BLACK             | Interior: | BLACK  |