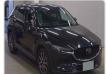

MAZDA CX-5 Stock ID 253419 Registration Year: 2018 Manufacture Year: 2018

## **Vehicle Specifications**

| Model:         |      | Chassis No:     | KF5P-301406 | Grade:             |                   | Fuel:     | Petrol |
|----------------|------|-----------------|-------------|--------------------|-------------------|-----------|--------|
| Engine:        |      | Drive Train:    | 2WD         | <b>Dimensions:</b> | 15 M <sup>3</sup> | Shape:    | SUV    |
| Engine No:     | 2023 | Transmission:   | AT          | Mileage:           | 69400             | Capacity: | 2500cc |
| Ext. Color:    |      | Weight (kg):    |             | Seats:             | 5                 | Color:    |        |
| Certification: |      | Classification: |             | Exterior:          | BLACK             | Interior: | BLACK  |