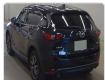

MAZDA CX-5 Stock ID 253419 Registration Year: 2018 Manufacture Year: 2018

## **Vehicle Specifications**

| Model:         |      | Chassis No:     | KF5P-301406 | Grade:             |                   | Fuel:     | Petrol |
|----------------|------|-----------------|-------------|--------------------|-------------------|-----------|--------|
| Engine:        |      | Drive Train:    | 2WD         | <b>Dimensions:</b> | 15 M <sup>3</sup> | Shape:    | SUV    |
| Engine No:     | 2023 | Transmission:   | AT          | Mileage:           | 69400             | Capacity: | 2500cc |
| Ext. Color:    |      | Weight (kg):    |             | Seats:             | 5                 | Color:    |        |
| Certification: |      | Classification: |             | Exterior:          | BLACK             | Interior: | BLACK  |