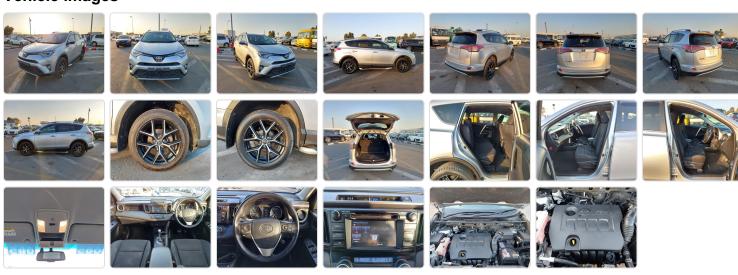

hicle Specifications**

| Model:         |      | Chassis No:     | JTMWDREV80J074669 | Grade:             |                   | Fuel:     | Petrol |
|----------------|------|-----------------|-------------------|--------------------|-------------------|-----------|--------|
| Engine:        | 3ZR  | Drive Train:    | 2WD               | <b>Dimensions:</b> | 16 M <sup>3</sup> | Shape:    | SUV    |
| Engine No:     | 2023 | Transmission:   | AT                | Mileage:           | 143400            | Capacity: | 2000cc |
| Ext. Color:    |      | Weight (kg):    | 1935              | Seats:             | 5                 | Color:    |        |
| Certification: |      | Classification: |                   | Exterior:          | SILVER            | Interior: | GRAY   |

## Vehicle images



## **Vehicle Options**

| Pwr Steering   | Yes | Pwr Wind          | Yes | Pwr Mirrors     | Yes | Center Lock            | Yes | Air Cond      | Yes |
|----------------|-----|-------------------|-----|-----------------|-----|------------------------|-----|---------------|-----|
| Reverse Camera | Yes | Pwr Slide Door    |     | Easy Closer     |     | Cruise Control         |     | ABS           |     |
| Air Bag        | Yes | Fog Lamps         | Yes | HID Head Lamps  |     | LED Head Lamps         |     | Spare Key     |     |
| Remote Key     |     | Push Start        | Yes | Seat Heater     |     | Pwr Seat               |     | Leather Seat  |     |
| Floor Mat      |     | Sun Roof          |     | Alloy Wheels    | Yes | Grill Guard            |     | Rear Wiper    | Yes |
| Rear