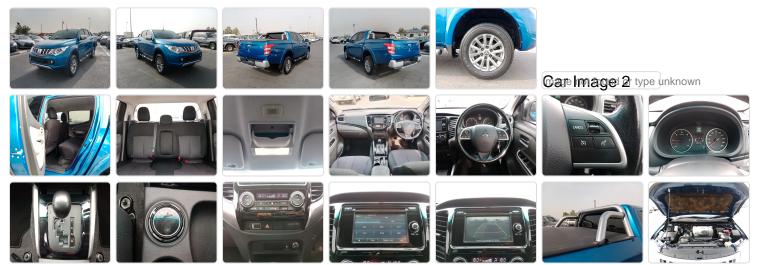

SHI TRITON

Stock ID 413933

## **Vehicle Specifications**

| Model:         |      | Chassis No:     | MMAJYKL10GH033253 | Grade:      |                   | Fuel:     | Diesel  |
|----------------|------|-----------------|-------------------|-------------|-------------------|-----------|---------|
| Engine:        |      | Drive Train:    | 4WD               | Dimensions: | 18 M <sup>3</sup> | Shape:    | PICK UP |
| Engine No:     | 2023 | Transmission:   | AT                | Mileage:    | 93500             | Capacity: | 2442cc  |
| Ext. Color:    |      | Weight (kg):    |                   | Seats:      | 5                 | Color:    |         |
| Certification: |      | Classification: |                   | Exterior:   | BLUE              | Interior: | OTHER   |

## Vehicle images



## **Vehicle Options**

| Pwr Steering   | Yes | Pwr Wind          | Yes | Pwr Mirrors     | Yes | Center Lock            |     | Air Cond      | Yes |
|----------------|-----|-------------------|-----|-----------------|-----|------------------------|-----|---------------|-----|
| Reverse Camera | Yes | Pwr Slide Door    |     | Easy Closer     |     | Cruise Control         |     | ABS           |     |
| Air Bag        | Yes | Fog Lamps         | Yes | HID Head Lamps  |     | LED Head Lamps         |     | Spare Key     |     |
| Remote Key     |     | Push Start        |     | Seat Heater     |     | Pwr Seat               |     | Leather Seat  |     |
| Floor Mat      |     | Sun Roof          |     | Alloy Wheels    | Yes | Grill Guard            |     | Rear Wiper    |     |
| Rear