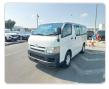

TOYOTA HIACE VAN Stock ID 849173 Registration Year: 2007 Manufacture Year: 2007

## **Vehicle Specifications**

| Model:         |         | Chassis No:     | KDH200-0078244 | Grade:      |                   | Fuel:     | Diesel |
|----------------|---------|-----------------|----------------|-------------|-------------------|-----------|--------|
| Engine:        | 2KD-FTV | Drive Train:    | 2WD            | Dimensions: | 17 M <sup>3</sup> | Shape:    | VAN    |
| Engine No:     | 2023    | Transmission:   | MT             | Mileage:    | 203000            | Capacity: | 2500cc |
| Ext. Color:    |         | Weight (kg):    |                | Seats:      | 6                 | Color:    |        |
| Certification: |         | Classification: |                | Exterior:   | WHITE             | Interior: | GRAY   |