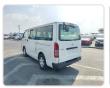

TOYOTA HIACE VAN Stock ID 849173 Registration Year: 2007 Manufacture Year: 2007

## **Vehicle Specifications**

| Model:         |         | Chassis No:     | KDH200-0078244 | Grade:      |                   | Fuel:     | Diesel |
|----------------|---------|-----------------|----------------|-------------|-------------------|-----------|--------|
| Engine:        | 2KD-FTV | Drive Train:    | 2WD            | Dimensions: | 17 M <sup>3</sup> | Shape:    | VAN    |
| Engine No:     | 2023    | Transmission:   | MT             | Mileage:    | 203000            | Capacity: | 2500cc |
| Ext. Color:    |         | Weight (kg):    |                | Seats:      | 6                 | Color:    |        |
| Certification: |         | Classification: |                | Exterior:   | WHITE             | Interior: | GRAY   |