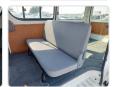

## **Vehicle Specifications**

| Model:         |         | Chassis No:     | KDH200-0078244 | Grade:      |                   | Fuel:     | Diesel |
|----------------|---------|-----------------|----------------|-------------|-------------------|-----------|--------|
| Engine:        | 2KD-FTV | Drive Train:    | 2WD            | Dimensions: | 17 M <sup>3</sup> | Shape:    | VAN    |
| Engine No:     | 2023    | Transmission:   | MT             | Mileage:    | 203000            | Capacity: | 2500cc |
| Ext. Color:    |         | Weight (kg):    |                | Seats:      | 6                 | Color:    |        |
| Certification: |         | Classification: |                | Exterior:   | WHITE             | Interior: | GRAY   |