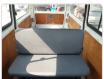

## **Vehicle Specifications**

| Model:         |         | Chassis No:     | KDH200-0078244 | Grade:      |                   | Fuel:     | Diesel |
|----------------|---------|-----------------|----------------|-------------|-------------------|-----------|--------|
| Engine:        | 2KD-FTV | Drive Train:    | 2WD            | Dimensions: | 17 M <sup>3</sup> | Shape:    | VAN    |
| Engine No:     | 2023    | Transmission:   | MT             | Mileage:    | 203000            | Capacity: | 2500cc |
| Ext. Color:    |         | Weight (kg):    |                | Seats:      | 6                 | Color:    |        |
| Certification: |         | Classification: |                | Exterior:   | WHITE             | Interior: | GRAY   |