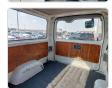

2007

## **Vehicle Specifications**

| Model:         |         | Chassis No:     | KDH200-0078244 | Grade:      |                   | Fuel:     | Diesel |
|----------------|---------|-----------------|----------------|-------------|-------------------|-----------|--------|
| Engine:        | 2KD-FTV | Drive Train:    | 2WD            | Dimensions: | 17 M <sup>3</sup> | Shape:    | VAN    |
| Engine No:     | 2023    | Transmission:   | MT             | Mileage:    | 203000            | Capacity: | 2500cc |
| Ext. Color:    |         | Weight (kg):    |                | Seats:      | 6                 | Color:    |        |
| Certification: |         | Classification: |                | Exterior:   | WHITE             | Interior: | GRAY   |

## Vehicle images









































## **Vehicle Options**

| Pwr Steering   | Yes | Pwr Wind          | Yes | Pwr Mirrors     | Center Lock            | Air Cond      | Yes |
|----------------|-----|-------------------|-----|-----------------|------------------------|---------------|-----|
| Reverse Camera |     | Pwr Slide Door    |     | Easy Closer     | Cruise Control         | ABS           |     |
| Air Bag        | Yes | Fog Lamps         |     | HID Head Lamps  | LED Head Lamps         | Spare Key     |     |
| Remote Key     |     | Push Start        |     | Seat Heater     | Pwr Seat               | Leather Seat  |     |
| Floor Mat      |     | Sun Roof          |     | Alloy Wheels    | Grill Guard            | Rear Wiper    |     |
| Rear Spoiler   |     | Stereo (FULL)     |     | Navi/TV         |