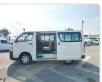

TOYOTA HIACE VAN Stock ID 849173 Registration Year: 2007 Manufacture Year: 2007

## **Vehicle Specifications**

| Model:         |         | Chassis No:     | KDH200-0078244 | Grade:      |                   | Fuel:     | Diesel |
|----------------|---------|-----------------|----------------|-------------|-------------------|-----------|--------|
| Engine:        | 2KD-FTV | Drive Train:    | 2WD            | Dimensions: | 17 M <sup>3</sup> | Shape:    | VAN    |
| Engine No:     | 2023    | Transmission:   | MT             | Mileage:    | 203000            | Capacity: | 2500cc |
| Ext. Color:    |         | Weight (kg):    |                | Seats:      | 6                 | Color:    |        |
| Certification: |         | Classification: |                | Exterior:   | WHITE             | Interior: | GRAY   |