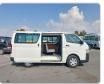

TOYOTA HIACE VAN Stock ID 849173 Registration Year: 2007 Manufacture Year: 2007

## **Vehicle Specifications**

| Model:         |         | Chassis No:     | KDH200-0078244 | Grade:      |                   | Fuel:     | Diesel |
|----------------|---------|-----------------|----------------|-------------|-------------------|-----------|--------|
| Engine:        | 2KD-FTV | Drive Train:    | 2WD            | Dimensions: | 17 M <sup>3</sup> | Shape:    | VAN    |
| Engine No:     | 2023    | Transmission:   | MT             | Mileage:    | 203000            | Capacity: | 2500cc |
| Ext. Color:    |         | Weight (kg):    |                | Seats:      | 6                 | Color:    |        |
| Certification: |         | Classification: |                | Exterior:   | WHITE             | Interior: | GRAY   |