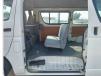

## **Vehicle Specifications**

| Model:         |         | Chassis No:     | KDH200-0078244 | Grade:      |                   | Fuel:     | Diesel |
|----------------|---------|-----------------|----------------|-------------|-------------------|-----------|--------|
| Engine:        | 2KD-FTV | Drive Train:    | 2WD            | Dimensions: | 17 M <sup>3</sup> | Shape:    | VAN    |
| Engine No:     | 2023    | Transmission:   | MT             | Mileage:    | 203000            | Capacity: | 2500cc |
| Ext. Color:    |         | Weight (kg):    |                | Seats:      | 6                 | Color:    |        |
| Certification: |         | Classification: |                | Exterior:   | WHITE             | Interior: | GRAY   |