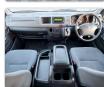

**

| Model:         |        | Chassis No:     | TRH228-OOO5542 | Grade:             |                   | Fuel:     | Petrol |
|----------------|--------|-----------------|----------------|--------------------|-------------------|-----------|--------|
| Engine:        | 2TR-FE | Drive Train:    | 4WD            | <b>Dimensions:</b> | 24 M <sup>3</sup> | Shape:    | VAN    |
| Engine No:     | 2023   | Transmission:   | AT             | Mileage:           | 169300            | Capacity: | 2700сс |
| Ext. Color:    |        | Weight (kg):    |                | Seats:             | 7                 | Color:    |        |
| Certification: |        | Classification: |                | Exterior:          | SILVER            | Interior: | BLACK  |

## Vehicle images



































## **Vehicle Options**

| Pwr Steering   | Yes | Pwr Wind          | Yes | Pwr Mirrors     | Center Lock            | Yes | Air Cond      | Yes |
|----------------|-----|-------------------|-----|-----------------|------------------------|-----|---------------|-----|
| Reverse Camera | Yes | Pwr Slide Door    |     | Easy Closer     | Cruise Control         |     | ABS           |     |
| Air Bag        | Yes | Fog Lamps         |     | HID Head Lamps  | LED Head Lamps         |     | Spare Key     |     |
| Remote Key     |     | Push Start        |     | Seat Heater     | Pwr Seat               |     | Leather Seat  |     |
| Floor Mat      |     | Sun Roof          |     | Alloy Wheels    | Grill Guard            |     | Rear Wiper    |     |
| Rear Spoiler   |     | Stereo (FUL