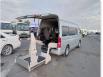

e Specifications**

| Model:         |        | Chassis No:     | TRH228-OOO5542 | Grade:             |                   | Fuel:     | Petrol |
|----------------|--------|-----------------|----------------|--------------------|-------------------|-----------|--------|
| Engine:        | 2TR-FE | Drive Train:    | 4WD            | <b>Dimensions:</b> | 24 M <sup>3</sup> | Shape:    | VAN    |
| Engine No:     | 2023   | Transmission:   | AT             | Mileage:           | 169300            | Capacity: | 2700сс |
| Ext. Color:    |        | Weight (kg):    |                | Seats:             | 7                 | Color:    |        |
| Certification: |        | Classification: |                | Exterior:          | SILVER            | Interior: | BLACK  |

## Vehicle images



































## **Vehicle Options**

| Pwr Steering   | Yes | Pwr Wind          | Yes | Pwr Mirrors     | Center Lock            | Yes | Air Cond      | Yes |
|----------------|-----|-------------------|-----|-----------------|------------------------|-----|---------------|-----|
| Reverse Camera | Yes | Pwr Slide Door    |     | Easy Closer     | Cruise Control         |     | ABS           |     |
| Air Bag        | Yes | Fog Lamps         |     | HID Head Lamps  | LED Head Lamps         |     | Spare Key     |     |
| Remote Key     |     | Push Start        |     | Seat Heater     | Pwr Seat               |     | Leather Seat  |     |
| Floor Mat      |     | Sun Roof          |     | Alloy Wheels    | Grill Guard            |     | Rear Wiper    |     |
| Rear Spoiler   |