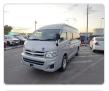

## **TOYOTA HIACE COMMUTER**

Stock ID 850169

Registration Year: 2013 Manufacture Year: 2013

## **Vehicle Specifications**

| Model:         |        | Chassis No:     | TRH228-OOO5542 | Grade:             |                   | Fuel:     | Petrol |
|----------------|--------|-----------------|----------------|--------------------|-------------------|-----------|--------|
| Engine:        | 2TR-FE | Drive Train:    | 4WD            | <b>Dimensions:</b> | 24 M <sup>3</sup> | Shape:    | VAN    |
| Engine No:     | 2023   | Transmission:   | AT             | Mileage:           | 169300            | Capacity: | 2700сс |
| Ext. Color:    |        | Weight (kg):    |                | Seats:             | 7                 | Color:    |        |
| Certification: |        | Classification: |                | Exterior:          | SILVER            | Interior: | BLACK  |