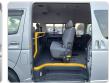

ications**

| Model:         |        | Chassis No:     | TRH228-OOO5542 | Grade:             |                   | Fuel:     | Petrol |
|----------------|--------|-----------------|----------------|--------------------|-------------------|-----------|--------|
| Engine:        | 2TR-FE | Drive Train:    | 4WD            | <b>Dimensions:</b> | 24 M <sup>3</sup> | Shape:    | VAN    |
| Engine No:     | 2023   | Transmission:   | AT             | Mileage:           | 169300            | Capacity: | 2700сс |
| Ext. Color:    |        | Weight (kg):    |                | Seats:             | 7                 | Color:    |        |
| Certification: |        | Classification: |                | Exterior:          | SILVER            | Interior: | BLACK  |

## Vehicle images



































## **Vehicle Options**

| Pwr Steering   | Yes | Pwr Wind          | Yes | Pwr Mirrors     | Center Lock            | Yes | Air Cond      | Yes |
|----------------|-----|-------------------|-----|-----------------|------------------------|-----|---------------|-----|
| Reverse Camera | Yes | Pwr Slide Door    |     | Easy Closer     | Cruise Control         |     | ABS           |     |
| Air Bag        | Yes | Fog Lamps         |     | HID Head Lamps  | LED Head Lamps         |     | Spare Key     |     |
| Remote Key     |     | Push Start        |     | Seat Heater     | Pwr Seat               |     | Leather Seat  |     |
| Floor Mat      |     | Sun Roof          |     | Alloy Wheels    | Grill Guard            |     | Rear Wiper    |     |
| Rear Spoiler   |     | Ste