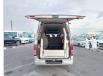

Specifications**

| Model:         |        | Chassis No:     | TRH228-OOO5542 | Grade:             |                   | Fuel:     | Petrol |
|----------------|--------|-----------------|----------------|--------------------|-------------------|-----------|--------|
| Engine:        | 2TR-FE | Drive Train:    | 4WD            | <b>Dimensions:</b> | 24 M <sup>3</sup> | Shape:    | VAN    |
| Engine No:     | 2023   | Transmission:   | AT             | Mileage:           | 169300            | Capacity: | 2700сс |
| Ext. Color:    |        | Weight (kg):    |                | Seats:             | 7                 | Color:    |        |
| Certification: |        | Classification: |                | Exterior:          | SILVER            | Interior: | BLACK  |

## Vehicle images



































## **Vehicle Options**

| Pwr Steering   | Yes | Pwr Wind          | Yes | Pwr Mirrors     | Center Lock            | Yes | Air Cond      | Yes |
|----------------|-----|-------------------|-----|-----------------|------------------------|-----|---------------|-----|
| Reverse Camera | Yes | Pwr Slide Door    |     | Easy Closer     | Cruise Control         |     | ABS           |     |
| Air Bag        | Yes | Fog Lamps         |     | HID Head Lamps  | LED Head Lamps         |     | Spare Key     |     |
| Remote Key     |     | Push Start        |     | Seat Heater     | Pwr Seat               |     | Leather Seat  |     |
| Floor Mat      |     | Sun Roof          |     | Alloy Wheels    | Grill Guard            |     | Rear Wiper    |     |
| Rear Spoiler   |