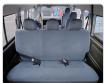

ions**

| Model:         |        | Chassis No:     | TRH228-OOO5542 | Grade:             |                   | Fuel:     | Petrol |
|----------------|--------|-----------------|----------------|--------------------|-------------------|-----------|--------|
| Engine:        | 2TR-FE | Drive Train:    | 4WD            | <b>Dimensions:</b> | 24 M <sup>3</sup> | Shape:    | VAN    |
| Engine No:     | 2023   | Transmission:   | AT             | Mileage:           | 169300            | Capacity: | 2700сс |
| Ext. Color:    |        | Weight (kg):    |                | Seats:             | 7                 | Color:    |        |
| Certification: |        | Classification: |                | Exterior:          | SILVER            | Interior: | BLACK  |

## Vehicle images



































## **Vehicle Options**

| Pwr Steering   | Yes | Pwr Wind          | Yes | Pwr Mirrors     | Center Lock            | Yes | Air Cond      | Yes |
|----------------|-----|-------------------|-----|-----------------|------------------------|-----|---------------|-----|
| Reverse Camera | Yes | Pwr Slide Door    |     | Easy Closer     | Cruise Control         |     | ABS           |     |
| Air Bag        | Yes | Fog Lamps         |     | HID Head Lamps  | LED Head Lamps         |     | Spare Key     |     |
| Remote Key     |     | Push Start        |     | Seat Heater     | Pwr Seat               |     | Leather Seat  |     |
| Floor Mat      |     | Sun Roof          |     | Alloy Wheels    | Grill Guard            |     | Rear Wiper    |     |
| Rear Spoiler   |     | Stereo