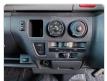

| Model:         |        | Chassis No:     | TRH228-OOO5542 | Grade:             |                   | Fuel:     | Petrol |
|----------------|--------|-----------------|----------------|--------------------|-------------------|-----------|--------|
| Engine:        | 2TR-FE | Drive Train:    | 4WD            | <b>Dimensions:</b> | 24 M <sup>3</sup> | Shape:    | VAN    |
| Engine No:     | 2023   | Transmission:   | AT             | Mileage:           | 169300            | Capacity: | 2700сс |
| Ext. Color:    |        | Weight (kg):    |                | Seats:             | 7                 | Color:    |        |
| Certification: |        | Classification: |                | Exterior:          | SILVER            | Interior: | BLACK  |

## Vehicle images



































## **Vehicle Options**

| Pwr Steering   | Yes | Pwr Wind          | Yes | Pwr Mirrors     | Center Lock            | Yes | Air Cond      | Yes |
|----------------|-----|-------------------|-----|-----------------|------------------------|-----|---------------|-----|
| Reverse Camera | Yes | Pwr Slide Door    |     | Easy Closer     | Cruise Control         |     | ABS           |     |
| Air Bag        | Yes | Fog Lamps         |     | HID Head Lamps  | LED Head Lamps         |     | Spare Key     |     |
| Remote Key     |     | Push Start        |     | Seat Heater     | Pwr Seat               |     | Leather Seat  |     |
| Floor Mat      |     | Sun Roof          |     | Alloy Wheels    | Grill Guard            |     | Rear Wiper    |     |
| Rear Spoiler   |     | Stereo (FULL)