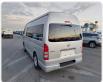

## **TOYOTA HIACE COMMUTER**

Stock ID 850169

Registration Year: 2013 Manufacture Year: 2013

## **Vehicle Specifications**

| Model:         |        | Chassis No:     | TRH228-OOO5542 | Grade:             |                   | Fuel:     | Petrol |
|----------------|--------|-----------------|----------------|--------------------|-------------------|-----------|--------|
| Engine:        | 2TR-FE | Drive Train:    | 4WD            | <b>Dimensions:</b> | 24 M <sup>3</sup> | Shape:    | VAN    |
| Engine No:     | 2023   | Transmission:   | AT             | Mileage:           | 169300            | Capacity: | 2700сс |
| Ext. Color:    |        | Weight (kg):    |                | Seats:             | 7                 | Color:    |        |
| Certification: |        | Classification: |                | Exterior:          | SILVER            | Interior: | BLACK  |