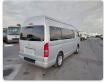

## **TOYOTA HIACE COMMUTER**

Stock ID 850169

Registration Year: 2013 Manufacture Year: 2013

## **Vehicle Specifications**

| Model:         |        | Chassis No:     | TRH228-OOO5542 | Grade:             |                   | Fuel:     | Petrol |
|----------------|--------|-----------------|----------------|--------------------|-------------------|-----------|--------|
| Engine:        | 2TR-FE | Drive Train:    | 4WD            | <b>Dimensions:</b> | 24 M <sup>3</sup> | Shape:    | VAN    |
| Engine No:     | 2023   | Transmission:   | AT             | Mileage:           | 169300            | Capacity: | 2700сс |
| Ext. Color:    |        | Weight (kg):    |                | Seats:             | 7                 | Color:    |        |
| Certification: |        | Classification: |                | Exterior:          | SILVER            | Interior: | BLACK  |