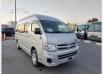

## **TOYOTA HIACE COMMUTER**

Stock ID 850169

Registration Year: 2013 Manufacture Year: 2013

## **Vehicle Specifications**

| Model:         |        | Chassis No:     | TRH228-OOO5542 | Grade:             |                   | Fuel:     | Petrol |
|----------------|--------|-----------------|----------------|--------------------|-------------------|-----------|--------|
| Engine:        | 2TR-FE | Drive Train:    | 4WD            | <b>Dimensions:</b> | 24 M <sup>3</sup> | Shape:    | VAN    |
| Engine No:     | 2023   | Transmission:   | AT             | Mileage:           | 169300            | Capacity: | 2700сс |
| Ext. Color:    |        | Weight (kg):    |                | Seats:             | 7                 | Color:    |        |
| Certification: |        | Classification: |                | Exterior:          | SILVER            | Interior: | BLACK  |