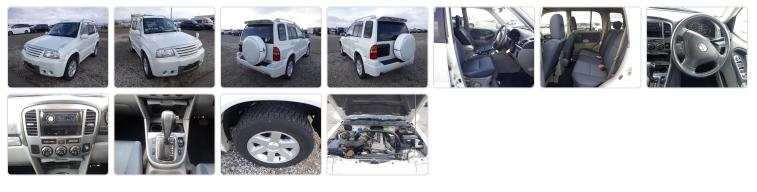

## SUZUKI ESCUDO

Stock ID 829331

## **Vehicle Specifications**

| Model:         |      | Chassis No:     | TL52W-204931 | Grade:      |                   | Fuel:     | Petrol |
|----------------|------|-----------------|--------------|-------------|-------------------|-----------|--------|
| Engine:        |      | Drive Train:    | 4WD          | Dimensions: | 13 M <sup>3</sup> | Shape:    | SUV    |
| Engine No:     | 2023 | Transmission:   | AT           | Mileage:    | 183523            | Capacity: | 2000cc |
| Ext. Color:    |      | Weight (kg):    |              | Seats:      | 5                 | Color:    |        |
| Certification: |      | Classification: |              | Exterior:   | WHITE             | Interior: | BLACK  |

## Vehicle images



## **Vehicle Options**

| Pwr Steering   | Yes | Pwr Wind          | Yes | Pwr Mirrors     |     | Center Lock            | Air Cond      |
|----------------|-----|-------------------|-----|-----------------|-----|------------------------|---------------|
| Reverse Camera |     | Pwr Slide Door    |     | Easy Closer     |     | Cruise Control         | ABS           |
| Air Bag        | Yes | Fog Lamps         |     | HID Head Lamps  |     | LED Head Lamps         | Spare Key     |
| Remote Key     |     | Push Start        |     | Seat Heater     |     | Pwr Seat               | Leather Seat  |
| Floor Mat      |     | Sun Roof          |     | Alloy Wheels    | Yes | Grill Guard            | Rear Wiper    |
| Rear Spoiler   |     | Stereo (FULL)     |     | Navi/TV         |     | CD