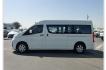

## TOYOTA HIACE COMMUTER

Stock ID 678761

Registration Year: 2021 Manufacture Year: 2021

## **Vehicle Specifications**

| Model:         |      | Chassis No:     | JTFLA3CPX06007191 | Grade:      |                   | Fuel:     | Diesel     |
|----------------|------|-----------------|-------------------|-------------|-------------------|-----------|------------|
| Engine:        | 1GD  | Drive Train:    | 2WD               | Dimensions: | 28 M <sup>3</sup> | Shape:    | VAN        |
| Engine No:     | 2023 | Transmission:   | AT                | Mileage:    | 30086             | Capacity: | 2800cc     |
| Ext. Color:    |      | Weight (kg):    |                   | Seats:      | 13                | Color:    |            |
| Certification: |      | Classification: |                   | Exterior:   | WHITE             | Interior: | GRAY BEIGE |