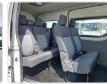

Specifications**

| Model:         |      | Chassis No:     | JTFLA3CPX06007191 | Grade:      |                   | Fuel:     | Diesel     |
|----------------|------|-----------------|-------------------|-------------|-------------------|-----------|------------|
| Engine:        | 1GD  | Drive Train:    | 2WD               | Dimensions: | 28 M <sup>3</sup> | Shape:    | VAN        |
| Engine No:     | 2023 | Transmission:   | AT                | Mileage:    | 30086             | Capacity: | 2800cc     |
| Ext. Color:    |      | Weight (kg):    |                   | Seats:      | 13                | Color:    |            |
| Certification: |      | Classification: |                   | Exterior:   | WHITE             | Interior: | GRAY BEIGE |

## Vehicle images













































## **Vehicle Options**

| Pwr Steering   | Yes | Pwr Wind          | Yes | Pwr Mirrors     | Yes | Center Lock            | Yes | Air Cond      | Yes |
|----------------|-----|-------------------|-----|-----------------|-----|------------------------|-----|---------------|-----|
| Reverse Camera | Yes | Pwr Slide Door    |     | Easy Closer     |     | Cruise Control         |     | ABS           |     |
| Air Bag        | Yes | Fog Lamps         | Yes | HID Head Lamps  |     | LED Head Lamps         |     | Spare Key     |     |
| Remote Key     |     | Push Start        |     | Seat Heater     |     | Pwr Seat               |     | Leather Seat  |     |
| Floor Mat      |     | Sun Roof          |     | Alloy Wheels    |     | Grill Guard            |     | Rear Wiper