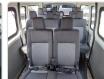

ecifications**

| Model:         |      | Chassis No:     | JTFLA3CPX06007191 | Grade:      |                   | Fuel:     | Diesel     |
|----------------|------|-----------------|-------------------|-------------|-------------------|-----------|------------|
| Engine:        | 1GD  | Drive Train:    | 2WD               | Dimensions: | 28 M <sup>3</sup> | Shape:    | VAN        |
| Engine No:     | 2023 | Transmission:   | AT                | Mileage:    | 30086             | Capacity: | 2800cc     |
| Ext. Color:    |      | Weight (kg):    |                   | Seats:      | 13                | Color:    |            |
| Certification: |      | Classification: |                   | Exterior:   | WHITE             | Interior: | GRAY BEIGE |

## Vehicle images













































## **Vehicle Options**

| Pwr Steering   | Yes | Pwr Wind          | Yes | Pwr Mirrors     | Yes | Center Lock            | Yes | Air Cond      | Yes |
|----------------|-----|-------------------|-----|-----------------|-----|------------------------|-----|---------------|-----|
| Reverse Camera | Yes | Pwr Slide Door    |     | Easy Closer     |     | Cruise Control         |     | ABS           |     |
| Air Bag        | Yes | Fog Lamps         | Yes | HID Head Lamps  |     | LED Head Lamps         |     | Spare Key     |     |
| Remote Key     |     | Push Start        |     | Seat Heater     |     | Pwr Seat               |     | Leather Seat  |     |
| Floor Mat      |     | Sun Roof          |     | Alloy Wheels    |     | Grill Guard            |     | Rear Wiper