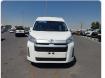

## TOYOTA HIACE COMMUTER

Stock ID 678761

Registration Year: 2021 Manufacture Year: 2021

## **Vehicle Specifications**

| Model:         |      | Chassis No:     | JTFLA3CPX06007191 | Grade:      |                   | Fuel:     | Diesel     |
|----------------|------|-----------------|-------------------|-------------|-------------------|-----------|------------|
| Engine:        | 1GD  | Drive Train:    | 2WD               | Dimensions: | 28 M <sup>3</sup> | Shape:    | VAN        |
| Engine No:     | 2023 | Transmission:   | AT                | Mileage:    | 30086             | Capacity: | 2800cc     |
| Ext. Color:    |      | Weight (kg):    |                   | Seats:      | 13                | Color:    |            |
| Certification: |      | Classification: |                   | Exterior:   | WHITE             | Interior: | GRAY BEIGE |