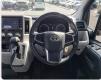

## **Vehicle Specifications**

| Model:         |      | Chassis No:     | JTFLA3CPX06007191 | Grade:      |                   | Fuel:     | Diesel     |
|----------------|------|-----------------|-------------------|-------------|-------------------|-----------|------------|
| Engine:        | 1GD  | Drive Train:    | 2WD               | Dimensions: | 28 M <sup>3</sup> | Shape:    | VAN        |
| Engine No:     | 2023 | Transmission:   | AT                | Mileage:    | 30086             | Capacity: | 2800cc     |
| Ext. Color:    |      | Weight (kg):    |                   | Seats:      | 13                | Color:    |            |
| Certification: |      | Classification: |                   | Exterior:   | WHITE             | Interior: | GRAY BEIGE |