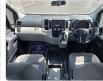

## **Vehicle Specifications**

| Model:         |      | Chassis No:     | JTFLA3CPX06007191 | Grade:      |                   | Fuel:     | Diesel     |
|----------------|------|-----------------|-------------------|-------------|-------------------|-----------|------------|
| Engine:        | 1GD  | Drive Train:    | 2WD               | Dimensions: | 28 M <sup>3</sup> | Shape:    | VAN        |
| Engine No:     | 2023 | Transmission:   | AT                | Mileage:    | 30086             | Capacity: | 2800cc     |
| Ext. Color:    |      | Weight (kg):    |                   | Seats:      | 13                | Color:    |            |
| Certification: |      | Classification: |                   | Exterior:   | WHITE             | Interior: | GRAY BEIGE |