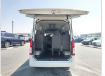

## TOYOTA HIACE COMMUTER

Stock ID 678761

Registration Year: 2021 Manufacture Year: 2021

## **Vehicle Specifications**

| Model:         |      | Chassis No:     | JTFLA3CPX06007191 | Grade:      |                   | Fuel:     | Diesel     |
|----------------|------|-----------------|-------------------|-------------|-------------------|-----------|------------|
| Engine:        | 1GD  | Drive Train:    | 2WD               | Dimensions: | 28 M <sup>3</sup> | Shape:    | VAN        |
| Engine No:     | 2023 | Transmission:   | AT                | Mileage:    | 30086             | Capacity: | 2800cc     |
| Ext. Color:    |      | Weight (kg):    |                   | Seats:      | 13                | Color:    |            |
| Certification: |      | Classification: |                   | Exterior:   | WHITE             | Interior: | GRAY BEIGE |