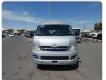

TOYOTA HIACE VAN Stock ID 020621 **Registration Year: 2009 Manufacture Year: 2009** 

## **Vehicle Specifications**

| Model:         |      | Chassis No:     | KDH221-0005490 | Grade:             |                   | Fuel:     | Diesel |
|----------------|------|-----------------|----------------|--------------------|-------------------|-----------|--------|
| Engine:        | 1KD  | Drive Train:    | 2WD            | <b>Dimensions:</b> | 24 M <sup>3</sup> | Shape:    | VAN    |
| Engine No:     | 2023 | Transmission:   | AT             | Mileage:           | 203034            | Capacity: | 3000сс |
| Ext. Color:    |      | Weight (kg):    |                | Seats:             | 5                 | Color:    |        |
| Certification: |      | Classification: |                | Exterior:          | SILVER            | Interior: | GRAY   |