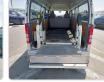

e Specifications**

| Model:         |      | Chassis No:     | KDH221-0005490 | Grade:             |                   | Fuel:     | Diesel |
|----------------|------|-----------------|----------------|--------------------|-------------------|-----------|--------|
| Engine:        | 1KD  | Drive Train:    | 2WD            | <b>Dimensions:</b> | 24 M <sup>3</sup> | Shape:    | VAN    |
| Engine No:     | 2023 | Transmission:   | AT             | Mileage:           | 203034            | Capacity: | 3000сс |
| Ext. Color:    |      | Weight (kg):    |                | Seats:             | 5                 | Color:    |        |
| Certification: |      | Classification: |                | Exterior:          | SILVER            | Interior: | GRAY   |

## Vehicle images



















































## **Vehicle Options**

| Pwr Steering   | Yes | Pwr Wind          | Yes | Pwr Mirrors     | Center Lock            | Yes | Air Cond      | Yes |
|----------------|-----|-------------------|-----|-----------------|------------------------|-----|---------------|-----|
| Reverse Camera | Yes | Pwr Slide Door    |     | Easy Closer     | Cruise Control         |     | ABS           |     |
| Air Bag        | Yes | Fog Lamps         |     | HID Head Lamps  | LED Head Lamps         |     | Spare Key     |     |
| Remote Key     |     | Push Start        |     | Seat Heater     | Pwr Seat               |     | Leather Seat  |     |
| Floor Mat      |     | Sun Roof          |     | Alloy Wheels    | Grill Guard            |     | Rear Wiper    |     |
| Rear Spoiler