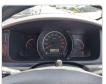

| Model:         |      | Chassis No:     | KDH221-0005490 | Grade:             |                   | Fuel:     | Diesel |
|----------------|------|-----------------|----------------|--------------------|-------------------|-----------|--------|
| Engine:        | 1KD  | Drive Train:    | 2WD            | <b>Dimensions:</b> | 24 M <sup>3</sup> | Shape:    | VAN    |
| Engine No:     | 2023 | Transmission:   | AT             | Mileage:           | 203034            | Capacity: | 3000сс |
| Ext. Color:    |      | Weight (kg):    |                | Seats:             | 5                 | Color:    |        |
| Certification: |      | Classification: |                | Exterior:          | SILVER            | Interior: | GRAY   |

## Vehicle images



















































## **Vehicle Options**

| Pwr Steering   | Yes | Pwr Wind          | Yes | Pwr Mirrors     | Center Lock            | Yes | Air Cond      | Yes |
|----------------|-----|-------------------|-----|-----------------|------------------------|-----|---------------|-----|
| Reverse Camera | Yes | Pwr Slide Door    |     | Easy Closer     | Cruise Control         |     | ABS           |     |
| Air Bag        | Yes | Fog Lamps         |     | HID Head Lamps  | LED Head Lamps         |     | Spare Key     |     |
| Remote Key     |     | Push Start        |     | Seat Heater     | Pwr Seat               |     | Leather Seat  |     |
| Floor Mat      |     | Sun Roof          |     | Alloy Wheels    | Grill Guard            |     | Rear Wiper    |     |
| Rear Spoiler   |     | Stereo (FUL