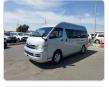

TOYOTA HIACE VAN Stock ID 020621 **Registration Year: 2009 Manufacture Year: 2009** 

## **Vehicle Specifications**

| Model:         |      | Chassis No:     | KDH221-0005490 | Grade:             |                   | Fuel:     | Diesel |
|----------------|------|-----------------|----------------|--------------------|-------------------|-----------|--------|
| Engine:        | 1KD  | Drive Train:    | 2WD            | <b>Dimensions:</b> | 24 M <sup>3</sup> | Shape:    | VAN    |
| Engine No:     | 2023 | Transmission:   | AT             | Mileage:           | 203034            | Capacity: | 3000сс |
| Ext. Color:    |      | Weight (kg):    |                | Seats:             | 5                 | Color:    |        |
| Certification: |      | Classification: |                | Exterior:          | SILVER            | Interior: | GRAY   |