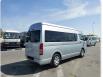

TOYOTA HIACE VAN Stock ID 020621 **Registration Year: 2009 Manufacture Year: 2009** 

## **Vehicle Specifications**

| Model:         |      | Chassis No:     | KDH221-0005490 | Grade:             |                   | Fuel:     | Diesel |
|----------------|------|-----------------|----------------|--------------------|-------------------|-----------|--------|
| Engine:        | 1KD  | Drive Train:    | 2WD            | <b>Dimensions:</b> | 24 M <sup>3</sup> | Shape:    | VAN    |
| Engine No:     | 2023 | Transmission:   | AT             | Mileage:           | 203034            | Capacity: | 3000сс |
| Ext. Color:    |      | Weight (kg):    |                | Seats:             | 5                 | Color:    |        |
| Certification: |      | Classification: |                | Exterior:          | SILVER            | Interior: | GRAY   |