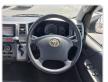

**

| Model:         |      | Chassis No:     | KDH221-0005490 | Grade:             |                   | Fuel:     | Diesel |
|----------------|------|-----------------|----------------|--------------------|-------------------|-----------|--------|
| Engine:        | 1KD  | Drive Train:    | 2WD            | <b>Dimensions:</b> | 24 M <sup>3</sup> | Shape:    | VAN    |
| Engine No:     | 2023 | Transmission:   | AT             | Mileage:           | 203034            | Capacity: | 3000сс |
| Ext. Color:    |      | Weight (kg):    |                | Seats:             | 5                 | Color:    |        |
| Certification: |      | Classification: |                | Exterior:          | SILVER            | Interior: | GRAY   |

## Vehicle images



















































## **Vehicle Options**

| Pwr Steering   | Yes | Pwr Wind          | Yes | Pwr Mirrors     | Center Lock            | Yes | Air Cond      | Yes |
|----------------|-----|-------------------|-----|-----------------|------------------------|-----|---------------|-----|
| Reverse Camera | Yes | Pwr Slide Door    |     | Easy Closer     | Cruise Control         |     | ABS           |     |
| Air Bag        | Yes | Fog Lamps         |     | HID Head Lamps  | LED Head Lamps         |     | Spare Key     |     |
| Remote Key     |     | Push Start        |     | Seat Heater     | Pwr Seat               |     | Leather Seat  |     |
| Floor Mat      |     | Sun Roof          |     | Alloy Wheels    | Grill Guard            |     | Rear Wiper    |     |
| Rear Spoiler   |     | Stereo