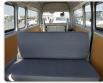

ications**

| Model:         |      | Chassis No:     | KDH221-0005490 | Grade:             |                   | Fuel:     | Diesel |
|----------------|------|-----------------|----------------|--------------------|-------------------|-----------|--------|
| Engine:        | 1KD  | Drive Train:    | 2WD            | <b>Dimensions:</b> | 24 M <sup>3</sup> | Shape:    | VAN    |
| Engine No:     | 2023 | Transmission:   | AT             | Mileage:           | 203034            | Capacity: | 3000сс |
| Ext. Color:    |      | Weight (kg):    |                | Seats:             | 5                 | Color:    |        |
| Certification: |      | Classification: |                | Exterior:          | SILVER            | Interior: | GRAY   |

## Vehicle images



















































## **Vehicle Options**

| Pwr Steering   | Yes | Pwr Wind          | Yes | Pwr Mirrors     | Center Lock            | Yes | Air Cond      | Yes |
|----------------|-----|-------------------|-----|-----------------|------------------------|-----|---------------|-----|
| Reverse Camera | Yes | Pwr Slide Door    |     | Easy Closer     | Cruise Control         |     | ABS           |     |
| Air Bag        | Yes | Fog Lamps         |     | HID Head Lamps  | LED Head Lamps         |     | Spare Key     |     |
| Remote Key     |     | Push Start        |     | Seat Heater     | Pwr Seat               |     | Leather Seat  |     |
| Floor Mat      |     | Sun Roof          |     | Alloy Wheels    | Grill Guard            |     | Rear Wiper    |     |
| Rear Spoiler   |     |