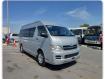

TOYOTA HIACE VAN Stock ID 020621 **Registration Year: 2009 Manufacture Year: 2009** 

## **Vehicle Specifications**

| Model:         |      | Chassis No:     | KDH221-0005490 | Grade:             |                   | Fuel:     | Diesel |
|----------------|------|-----------------|----------------|--------------------|-------------------|-----------|--------|
| Engine:        | 1KD  | Drive Train:    | 2WD            | <b>Dimensions:</b> | 24 M <sup>3</sup> | Shape:    | VAN    |
| Engine No:     | 2023 | Transmission:   | AT             | Mileage:           | 203034            | Capacity: | 3000сс |
| Ext. Color:    |      | Weight (kg):    |                | Seats:             | 5                 | Color:    |        |
| Certification: |      | Classification: |                | Exterior:          | SILVER            | Interior: | GRAY   |