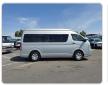

TOYOTA HIACE VAN Stock ID 020621 **Registration Year: 2009 Manufacture Year: 2009** 

## **Vehicle Specifications**

| Model:         |      | Chassis No:     | KDH221-0005490 | Grade:             |                   | Fuel:     | Diesel |
|----------------|------|-----------------|----------------|--------------------|-------------------|-----------|--------|
| Engine:        | 1KD  | Drive Train:    | 2WD            | <b>Dimensions:</b> | 24 M <sup>3</sup> | Shape:    | VAN    |
| Engine No:     | 2023 | Transmission:   | AT             | Mileage:           | 203034            | Capacity: | 3000сс |
| Ext. Color:    |      | Weight (kg):    |                | Seats:             | 5                 | Color:    |        |
| Certification: |      | Classification: |                | Exterior:          | SILVER            | Interior: | GRAY   |