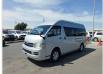

TOYOTA HIACE VAN Stock ID 020621 **Registration Year: 2009 Manufacture Year: 2009** 

## **Vehicle Specifications**

| Model:         |      | Chassis No:     | KDH221-0005490 | Grade:             |                   | Fuel:     | Diesel |
|----------------|------|-----------------|----------------|--------------------|-------------------|-----------|--------|
| Engine:        | 1KD  | Drive Train:    | 2WD            | <b>Dimensions:</b> | 24 M <sup>3</sup> | Shape:    | VAN    |
| Engine No:     | 2023 | Transmission:   | AT             | Mileage:           | 203034            | Capacity: | 3000сс |
| Ext. Color:    |      | Weight (kg):    |                | Seats:             | 5                 | Color:    |        |
| Certification: |      | Classification: |                | Exterior:          | SILVER            | Interior: | GRAY   |