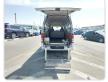

TOYOTA HIACE VAN Stock ID 020621 **Registration Year: 2009 Manufacture Year: 2009** 

## **Vehicle Specifications**

| Model:         |      | Chassis No:     | KDH221-0005490 | Grade:             |                   | Fuel:     | Diesel |
|----------------|------|-----------------|----------------|--------------------|-------------------|-----------|--------|
| Engine:        | 1KD  | Drive Train:    | 2WD            | <b>Dimensions:</b> | 24 M <sup>3</sup> | Shape:    | VAN    |
| Engine No:     | 2023 | Transmission:   | AT             | Mileage:           | 203034            | Capacity: | 3000сс |
| Ext. Color:    |      | Weight (kg):    |                | Seats:             | 5                 | Color:    |        |
| Certification: |      | Classification: |                | Exterior:          | SILVER            | Interior: | GRAY   |