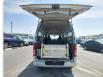

Specifications**

| Model:         |      | Chassis No:     | KDH221-0005490 | Grade:             |                   | Fuel:     | Diesel |
|----------------|------|-----------------|----------------|--------------------|-------------------|-----------|--------|
| Engine:        | 1KD  | Drive Train:    | 2WD            | <b>Dimensions:</b> | 24 M <sup>3</sup> | Shape:    | VAN    |
| Engine No:     | 2023 | Transmission:   | AT             | Mileage:           | 203034            | Capacity: | 3000сс |
| Ext. Color:    |      | Weight (kg):    |                | Seats:             | 5                 | Color:    |        |
| Certification: |      | Classification: |                | Exterior:          | SILVER            | Interior: | GRAY   |

## Vehicle images



















































## **Vehicle Options**

| Pwr Steering   | Yes | Pwr Wind          | Yes | Pwr Mirrors     | Center Lock            | Yes | Air Cond      | Yes |
|----------------|-----|-------------------|-----|-----------------|------------------------|-----|---------------|-----|
| Reverse Camera | Yes | Pwr Slide Door    |     | Easy Closer     | Cruise Control         |     | ABS           |     |
| Air Bag        | Yes | Fog Lamps         |     | HID Head Lamps  | LED Head Lamps         |     | Spare Key     |     |
| Remote Key     |     | Push Start        |     | Seat Heater     | Pwr Seat               |     | Leather Seat  |     |
| Floor Mat      |     | Sun Roof          |     | Alloy Wheels    | Grill Guard            |     | Rear Wiper    |     |
| Rear Spoiler   |