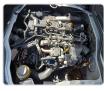

## **Vehicle Specifications**

| Model:         |      | Chassis No:     | KDH221-0005490 | Grade:             |                   | Fuel:     | Diesel |
|----------------|------|-----------------|----------------|--------------------|-------------------|-----------|--------|
| Engine:        | 1KD  | Drive Train:    | 2WD            | <b>Dimensions:</b> | 24 M <sup>3</sup> | Shape:    | VAN    |
| Engine No:     | 2023 | Transmission:   | AT             | Mileage:           | 203034            | Capacity: | 3000сс |
| Ext. Color:    |      | Weight (kg):    |                | Seats:             | 5                 | Color:    |        |
| Certification: |      | Classification: |                | Exterior:          | SILVER            | Interior: | GRAY   |