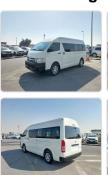

## **TOYOTA HIACE COMMUTER**

Stock ID 294497

Registration Year: 2013 Manufacture Year: 2013

## **Vehicle Specifications**

| Model:         |      | Chassis No:     | JTFPT22P700011385 | Grade:             |                   | Fuel:     | Diesel |
|----------------|------|-----------------|-------------------|--------------------|-------------------|-----------|--------|
| Engine:        | 1KD  | Drive Train:    | 2WD               | <b>Dimensions:</b> | 24 M <sup>3</sup> | Shape:    | VAN    |
| Engine No:     | 2023 | Transmission:   | MT                | Mileage:           | 15377             | Capacity: | 3000cc |
| Ext. Color:    |      | Weight (kg):    |                   | Seats:             | 15                | Color:    |        |
| Certification: |      | Classification: |                   | Exterior:          | WHITE             | Interior: | GRAY   |

## Vehicle images