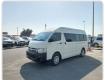

## **TOYOTA HIACE COMMUTER**

Stock ID 294497

Registration Year: 2013 Manufacture Year: 2013

## **Vehicle Specifications**

| Model:         |      | Chassis No:     | JTFPT22P700011385 | Grade:             |                   | Fuel:     | Diesel |
|----------------|------|-----------------|-------------------|--------------------|-------------------|-----------|--------|
| Engine:        | 1KD  | Drive Train:    | 2WD               | <b>Dimensions:</b> | 24 M <sup>3</sup> | Shape:    | VAN    |
| Engine No:     | 2023 | Transmission:   | MT                | Mileage:           | 15377             | Capacity: | 3000cc |
| Ext. Color:    |      | Weight (kg):    |                   | Seats:             | 15                | Color:    |        |
| Certification: |      | Classification: |                   | Exterior:          | WHITE             | Interior: | GRAY   |

## Vehicle images