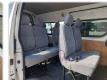

Model:         |      | Chassis No:     | JTFPT22P700011385 | Grade:             |                   | Fuel:     | Diesel |
|----------------|------|-----------------|-------------------|--------------------|-------------------|-----------|--------|
| Engine:        | 1KD  | Drive Train:    | 2WD               | <b>Dimensions:</b> | 24 M <sup>3</sup> | Shape:    | VAN    |
| Engine No:     | 2023 | Transmission:   | MT                | Mileage:           | 15377             | Capacity: | 3000cc |
| Ext. Color:    |      | Weight (kg):    |                   | Seats:             | 15                | Color:    |        |
| Certification: |      | Classification: |                   | Exterior:          | WHITE             | Interior: | GRAY   |

## Vehicle images















































## **Vehicle Options**

| Pwr Steering   | Yes | Pwr Wind          | Yes | Pwr Mirrors     | Yes | Center Lock            | Yes | Air Cond      | Yes |
|----------------|-----|-------------------|-----|-----------------|-----|------------------------|-----|---------------|-----|
| Reverse Camera | Yes | Pwr Slide Door    |     | Easy Closer     |     | Cruise Control         |     | ABS           |     |
| Air Bag        | Yes | Fog Lamps         |     | HID Head Lamps  |     | LED Head Lamps         |     | Spare Key     |     |
| Remote Key     |     | Push Start        |     | Seat Heater     |     | Pwr Seat               |     | Leather Seat  |     |
| Floor Mat      |     | Sun Roof          |     | Alloy Wheels    |     | Grill Guard            |     | Rear Wiper