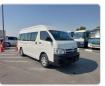

## **TOYOTA HIACE COMMUTER**

Stock ID 294497

Registration Year: 2013 Manufacture Year: 2013

## **Vehicle Specifications**

| Model:         |      | Chassis No:     | JTFPT22P700011385 | Grade:             |                   | Fuel:     | Diesel |
|----------------|------|-----------------|-------------------|--------------------|-------------------|-----------|--------|
| Engine:        | 1KD  | Drive Train:    | 2WD               | <b>Dimensions:</b> | 24 M <sup>3</sup> | Shape:    | VAN    |
| Engine No:     | 2023 | Transmission:   | MT                | Mileage:           | 15377             | Capacity: | 3000cc |
| Ext. Color:    |      | Weight (kg):    |                   | Seats:             | 15                | Color:    |        |
| Certification: |      | Classification: |                   | Exterior:          | WHITE             | Interior: | GRAY   |