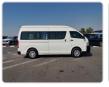

## **TOYOTA HIACE COMMUTER**

Stock ID 294497

Registration Year: 2013 Manufacture Year: 2013

## **Vehicle Specifications**

| Model:         |      | Chassis No:     | JTFPT22P700011385 | Grade:             |                   | Fuel:     | Diesel |
|----------------|------|-----------------|-------------------|--------------------|-------------------|-----------|--------|
| Engine:        | 1KD  | Drive Train:    | 2WD               | <b>Dimensions:</b> | 24 M <sup>3</sup> | Shape:    | VAN    |
| Engine No:     | 2023 | Transmission:   | MT                | Mileage:           | 15377             | Capacity: | 3000cc |
| Ext. Color:    |      | Weight (kg):    |                   | Seats:             | 15                | Color:    |        |
| Certification: |      | Classification: |                   | Exterior:          | WHITE             | Interior: | GRAY   |

## Vehicle images