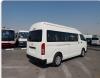

## **TOYOTA HIACE COMMUTER**

Stock ID 294497

Registration Year: 2013 Manufacture Year: 2013

## **Vehicle Specifications**

| Model:         |      | Chassis No:     | JTFPT22P700011385 | Grade:             |                   | Fuel:     | Diesel |
|----------------|------|-----------------|-------------------|--------------------|-------------------|-----------|--------|
| Engine:        | 1KD  | Drive Train:    | 2WD               | <b>Dimensions:</b> | 24 M <sup>3</sup> | Shape:    | VAN    |
| Engine No:     | 2023 | Transmission:   | MT                | Mileage:           | 15377             | Capacity: | 3000cc |
| Ext. Color:    |      | Weight (kg):    |                   | Seats:             | 15                | Color:    |        |
| Certification: |      | Classification: |                   | Exterior:          | WHITE             | Interior: | GRAY   |