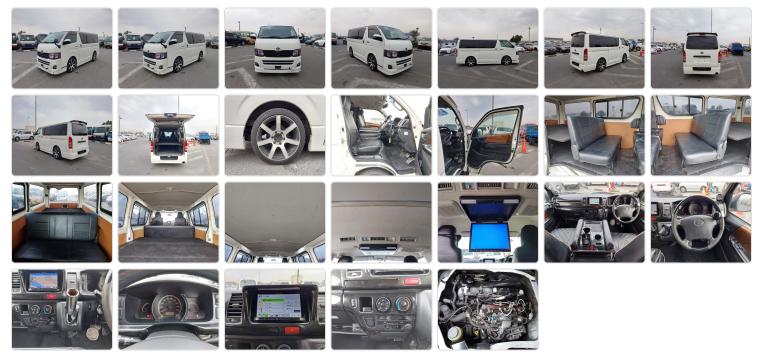

## TOYOTA HIACE VAN Stock ID 295672

**Registration Year: 2011 Manufacture Year: 2011** 

## **Vehicle Specifications**

| Model:         |      | Chassis No:     | KDH201-5008210 | Grade:      |                   | Fuel:     | Diesel |
|----------------|------|-----------------|----------------|-------------|-------------------|-----------|--------|
| Engine:        | 1KD  | Drive Train:    | 2WD            | Dimensions: | 17 M <sup>3</sup> | Shape:    | VAN    |
| Engine No:     | 2023 | Transmission:   | MT             | Mileage:    | 277043            | Capacity: | 3000cc |
| Ext. Color:    |      | Weight (kg):    |                | Seats:      | 6                 | Color:    |        |
| Certification: |      | Classification: |                | Exterior:   | WHITE             | Interior: | BLACK  |

## Vehicle images

## **Vehicle Options**

| Pwr Steering   | Yes | Pwr Wind          | Yes | Pwr Mirrors     | Yes | Center Lock            | Yes | Air Cond      | Yes |
|----------------|-----|-------------------|-----|-----------------|-----|------------------------|-----|---------------|-----|
| Reverse Camera |     | Pwr Slide Door    |     | Easy Closer     |     | Cruise Control         |     | ABS           |     |
| Air Bag        | Yes | Fog Lamps         | Yes | HID Head Lamps  |     | LED Head Lamps         |     | Spare Key     |     |
| Remote Key     |     | Push Start        |     | Seat Heater     |     | Pwr Seat               |     | Leather Seat  |     |
| Floor Mat      |     | Sun Roof          |     | Alloy Wheels    | Yes | Grill Guard            |     | Rear Wiper    |     |
| Rear Spoiler   |     | Stereo (FULL)     |     | Navi/TV         |     | CD Player              |     | Car MD        |     |
| AUX            |     | Spare Tire        | Yes | Spare Tire Case |     | Puncture Repairing Kit |     | Tool          |     |
| Jack           |     | Operators Manual  |     | Maint. Record   |     | 360 Degree Camera      |     | AM/FM Radio   | Yes |
| 4WD            |     | 2WD               | Yes | Back Tire       |     | тν                     | Yes | Body Kit      |     |
| Side Skirts    |     | Front Lip Spoiler |     | Turbo           |     | Side Airbag            |     | Wheel Spanner |     |
| ESC            |     | Keyless Entry     |     |                 |     |                        |     |               |     |