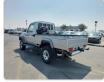

## TOYOTA LAND CRUISER

Stock ID 296522

Registration Year: 2018 Manufacture Year: 2018

## **Vehicle Specifications**

| Model:         |      | Chassis No:     | JTELV73J307804937 | Grade:             |                   | Fuel:     | Diesel  |
|----------------|------|-----------------|-------------------|--------------------|-------------------|-----------|---------|
| Engine:        | 1VD  | Drive Train:    | 4WD               | <b>Dimensions:</b> | 20 M <sup>3</sup> | Shape:    | PICK UP |
| Engine No:     | 2023 | Transmission:   | MT                | Mileage:           | 201567            | Capacity: | 4500cc  |
| Ext. Color:    |      | Weight (kg):    |                   | Seats:             | 3                 | Color:    |         |
| Certification: |      | Classification: |                   | Exterior:          | SILVER            | Interior: | GRAY    |