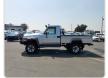

## TOYOTA LAND CRUISER

Stock ID 296522

Registration Year: 2018 Manufacture Year: 2018

## **Vehicle Specifications**

| Model:         |      | Chassis No:     | JTELV73J307804937 | Grade:             |                   | Fuel:     | Diesel  |
|----------------|------|-----------------|-------------------|--------------------|-------------------|-----------|---------|
| Engine:        | 1VD  | Drive Train:    | 4WD               | <b>Dimensions:</b> | 20 M <sup>3</sup> | Shape:    | PICK UP |
| Engine No:     | 2023 | Transmission:   | MT                | Mileage:           | 201567            | Capacity: | 4500cc  |
| Ext. Color:    |      | Weight (kg):    |                   | Seats:             | 3                 | Color:    |         |
| Certification: |      | Classification: |                   | Exterior:          | SILVER            | Interior: | GRAY    |