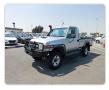

## TOYOTA LAND CRUISER

Stock ID 296522

Registration Year: 2018 Manufacture Year: 2018

## **Vehicle Specifications**

| Model:         |      | Chassis No:     | JTELV73J307804937 | Grade:             |                   | Fuel:     | Diesel  |
|----------------|------|-----------------|-------------------|--------------------|-------------------|-----------|---------|
| Engine:        | 1VD  | Drive Train:    | 4WD               | <b>Dimensions:</b> | 20 M <sup>3</sup> | Shape:    | PICK UP |
| Engine No:     | 2023 | Transmission:   | MT                | Mileage:           | 201567            | Capacity: | 4500cc  |
| Ext. Color:    |      | Weight (kg):    |                   | Seats:             | 3                 | Color:    |         |
| Certification: |      | Classification: |                   | Exterior:          | SILVER            | Interior: | GRAY    |

## Vehicle images