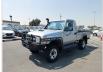

## TOYOTA LAND CRUISER

Stock ID 296522

Registration Year: 2018 Manufacture Year: 2018

## **Vehicle Specifications**

| Model:         |      | Chassis No:     | JTELV73J307804937 | Grade:             |                   | Fuel:     | Diesel  |
|----------------|------|-----------------|-------------------|--------------------|-------------------|-----------|---------|
| Engine:        | 1VD  | Drive Train:    | 4WD               | <b>Dimensions:</b> | 20 M <sup>3</sup> | Shape:    | PICK UP |
| Engine No:     | 2023 | Transmission:   | MT                | Mileage:           | 201567            | Capacity: | 4500cc  |
| Ext. Color:    |      | Weight (kg):    |                   | Seats:             | 3                 | Color:    |         |
| Certification: |      | Classification: |                   | Exterior:          | SILVER            | Interior: | GRAY    |

## Vehicle images