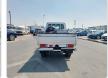

## TOYOTA LAND CRUISER

Stock ID 296522

Registration Year: 2018 Manufacture Year: 2018

## **Vehicle Specifications**

| Model:         |      | Chassis No:     | JTELV73J307804937 | Grade:             |                   | Fuel:     | Diesel  |
|----------------|------|-----------------|-------------------|--------------------|-------------------|-----------|---------|
| Engine:        | 1VD  | Drive Train:    | 4WD               | <b>Dimensions:</b> | 20 M <sup>3</sup> | Shape:    | PICK UP |
| Engine No:     | 2023 | Transmission:   | MT                | Mileage:           | 201567            | Capacity: | 4500cc  |
| Ext. Color:    |      | Weight (kg):    |                   | Seats:             | 3                 | Color:    |         |
| Certification: |      | Classification: |                   | Exterior:          | SILVER            | Interior: | GRAY    |