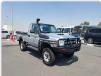

## TOYOTA LAND CRUISER

Stock ID 296522

Registration Year: 2018 Manufacture Year: 2018

## **Vehicle Specifications**

| Model:         |      | Chassis No:     | JTELV73J307804937 | Grade:             |                   | Fuel:     | Diesel  |
|----------------|------|-----------------|-------------------|--------------------|-------------------|-----------|---------|
| Engine:        | 1VD  | Drive Train:    | 4WD               | <b>Dimensions:</b> | 20 M <sup>3</sup> | Shape:    | PICK UP |
| Engine No:     | 2023 | Transmission:   | MT                | Mileage:           | 201567            | Capacity: | 4500cc  |
| Ext. Color:    |      | Weight (kg):    |                   | Seats:             | 3                 | Color:    |         |
| Certification: |      | Classification: |                   | Exterior:          | SILVER            | Interior: | GRAY    |

## Vehicle images