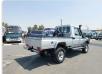

## TOYOTA LAND CRUISER

Stock ID 296522

Registration Year: 2018 Manufacture Year: 2018

## **Vehicle Specifications**

| Model:         |      | Chassis No:     | JTELV73J307804937 | Grade:             |                   | Fuel:     | Diesel  |
|----------------|------|-----------------|-------------------|--------------------|-------------------|-----------|---------|
| Engine:        | 1VD  | Drive Train:    | 4WD               | <b>Dimensions:</b> | 20 M <sup>3</sup> | Shape:    | PICK UP |
| Engine No:     | 2023 | Transmission:   | MT                | Mileage:           | 201567            | Capacity: | 4500cc  |
| Ext. Color:    |      | Weight (kg):    |                   | Seats:             | 3                 | Color:    |         |
| Certification: |      | Classification: |                   | Exterior:          | SILVER            | Interior: | GRAY    |