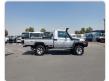

## TOYOTA LAND CRUISER

Stock ID 296522

Registration Year: 2018 Manufacture Year: 2018

## **Vehicle Specifications**

| Model:         |      | Chassis No:     | JTELV73J307804937 | Grade:             |                   | Fuel:     | Diesel  |
|----------------|------|-----------------|-------------------|--------------------|-------------------|-----------|---------|
| Engine:        | 1VD  | Drive Train:    | 4WD               | <b>Dimensions:</b> | 20 M <sup>3</sup> | Shape:    | PICK UP |
| Engine No:     | 2023 | Transmission:   | MT                | Mileage:           | 201567            | Capacity: | 4500cc  |
| Ext. Color:    |      | Weight (kg):    |                   | Seats:             | 3                 | Color:    |         |
| Certification: |      | Classification: |                   | Exterior:          | SILVER            | Interior: | GRAY    |