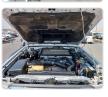

## **Vehicle Specifications**

| Model:         |      | Chassis No:     | JTELV73J307804937 | Grade:             |                   | Fuel:     | Diesel  |
|----------------|------|-----------------|-------------------|--------------------|-------------------|-----------|---------|
| Engine:        | 1VD  | Drive Train:    | 4WD               | <b>Dimensions:</b> | 20 M <sup>3</sup> | Shape:    | PICK UP |
| Engine No:     | 2023 | Transmission:   | MT                | Mileage:           | 201567            | Capacity: | 4500cc  |
| Ext. Color:    |      | Weight (kg):    |                   | Seats:             | 3                 | Color:    |         |
| Certification: |      | Classification: |                   | Exterior:          | SILVER            | Interior: | GRAY    |