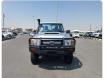

## TOYOTA LAND CRUISER

Stock ID 296522

Registration Year: 2018 Manufacture Year: 2018

## **Vehicle Specifications**

| Model:         |      | Chassis No:     | JTELV73J307804937 | Grade:             |                   | Fuel:     | Diesel  |
|----------------|------|-----------------|-------------------|--------------------|-------------------|-----------|---------|
| Engine:        | 1VD  | Drive Train:    | 4WD               | <b>Dimensions:</b> | 20 M <sup>3</sup> | Shape:    | PICK UP |
| Engine No:     | 2023 | Transmission:   | MT                | Mileage:           | 201567            | Capacity: | 4500cc  |
| Ext. Color:    |      | Weight (kg):    |                   | Seats:             | 3                 | Color:    |         |
| Certification: |      | Classification: |                   | Exterior:          | SILVER            | Interior: | GRAY    |

## Vehicle images