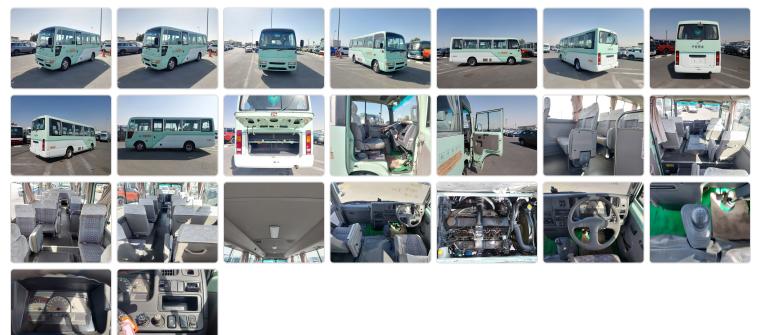

## NISSAN CIVILIAN Stock ID 027892

**Registration Year: 2001 Manufacture Year: 2001** 

## **Vehicle Specifications**

| Model:         |      | Chassis No:     | BHW41-010179 | Grade:      |                   | Fuel:     | Diesel |
|----------------|------|-----------------|--------------|-------------|-------------------|-----------|--------|
| Engine:        | TD42 | Drive Train:    | 2WD          | Dimensions: | 38 M <sup>3</sup> | Shape:    | BUS    |
| Engine No:     | 2023 | Transmission:   | MT           | Mileage:    | 86955             | Capacity: | 4160cc |
| Ext. Color:    |      | Weight (kg):    |              | Seats:      | 29                | Color:    |        |
| Certification: |      | Classification: |              | Exterior:   | GREEN WHITE       | Interior: | GRAY   |

## Vehicle images