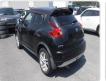

010

## **Vehicle Specifications**

| Model:         |      | Chassis No:     | YF15-017292 | Grade:             |                   | Fuel:     | Petrol    |
|----------------|------|-----------------|-------------|--------------------|-------------------|-----------|-----------|
| Engine:        |      | Drive Train:    | 2WD         | <b>Dimensions:</b> | 12 M <sup>3</sup> | Shape:    | HATCHBACK |
| Engine No:     | 2023 | Transmission:   | AT          | Mileage:           | 77486             | Capacity: | 1500cc    |
| Ext. Color:    |      | Weight (kg):    |             | Seats:             | 5                 | Color:    |           |
| Certification: |      | Classification: |             | Exterior:          | BLACK             | Interior: | GRAY      |

## Vehicle images

























## **Vehicle Options**

| Dur Ctooring   | Yes | Pwr Wind          | Vag | Pwr Mirrors     |     | Center Lock            |     | Air Cond      |
|----------------|-----|-------------------|-----|-----------------|-----|------------------------|-----|---------------|
| Pwr Steering   | ies | PWI WING          | Yes | PWI WIITOIS     |     | Center Lock            |     | All Cond      |
| Reverse Camera |     | Pwr Slide Door    |     | Easy Closer     |     | Cruise Control         |     | ABS           |
| Air Bag        | Yes | Fog Lamps         |     | HID Head Lamps  |     | LED Head Lamps         |     | Spare Key     |
| Remote Key     |     | Push Start        |     | Seat Heater     |     | Pwr Seat               |     | Leather Seat  |
| Floor Mat      |     | S