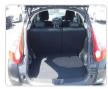

**Vehicle Specifications**

| Model:         |      | Chassis No:     | YF15-017292 | Grade:             |                   | Fuel:     | Petrol    |
|----------------|------|-----------------|-------------|--------------------|-------------------|-----------|-----------|
| Engine:        |      | Drive Train:    | 2WD         | <b>Dimensions:</b> | 12 M <sup>3</sup> | Shape:    | HATCHBACK |
| Engine No:     | 2023 | Transmission:   | AT          | Mileage:           | 77486             | Capacity: | 1500cc    |
| Ext. Color:    |      | Weight (kg):    |             | Seats:             | 5                 | Color:    |           |
| Certification: |      | Classification: |             | Exterior:          | BLACK             | Interior: | GRAY      |

## Vehicle images

























## **Vehicle Options**

| Dur Ctooring   | Yes | Pwr Wind          | Vag | Pwr Mirrors     |     | Center Lock            |     | Air Cond      |
|----------------|-----|-------------------|-----|-----------------|-----|------------------------|-----|---------------|
| Pwr Steering   | ies | PWI WING          | Yes | PWI WIITOIS     |     | Center Lock            |     | All Cond      |
| Reverse Camera |     | Pwr Slide Door    |     | Easy Closer     |     | Cruise Control         |     | ABS           |
| Air Bag        | Yes | Fog Lamps         |     | HID Head Lamps  |     | LED Head Lamps         |     | Spare Key     |
| Remote Key     |     | Push Start        |     | Seat Heater     |     | Pwr Seat               |     | Leather Seat  |
| Floor Mat      |     | Sun Roof