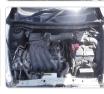

## **Vehicle Specifications**

| Model:         |      | Chassis No:     | YF15-017292 | Grade:             |                   | Fuel:     | Petrol    |
|----------------|------|-----------------|-------------|--------------------|-------------------|-----------|-----------|
| Engine:        |      | Drive Train:    | 2WD         | <b>Dimensions:</b> | 12 M <sup>3</sup> | Shape:    | HATCHBACK |
| Engine No:     | 2023 | Transmission:   | AT          | Mileage:           | 77486             | Capacity: | 1500cc    |
| Ext. Color:    |      | Weight (kg):    |             | Seats:             | 5                 | Color:    |           |
| Certification: |      | Classification: |             | Exterior:          | BLACK             | Interior: | GRAY      |