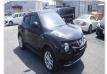

r: 2010

## **Vehicle Specifications**

| Model:         |      | Chassis No:     | YF15-017292 | Grade:             |                   | Fuel:     | Petrol    |
|----------------|------|-----------------|-------------|--------------------|-------------------|-----------|-----------|
| Engine:        |      | Drive Train:    | 2WD         | <b>Dimensions:</b> | 12 M <sup>3</sup> | Shape:    | HATCHBACK |
| Engine No:     | 2023 | Transmission:   | AT          | Mileage:           | 77486             | Capacity: | 1500cc    |
| Ext. Color:    |      | Weight (kg):    |             | Seats:             | 5                 | Color:    |           |
| Certification: |      | Classification: |             | Exterior:          | BLACK             | Interior: | GRAY      |

## Vehicle images

























## **Vehicle Options**

| Dur Ctooring   | Yes | Pwr Wind          | Vag | Pwr Mirrors     |     | Center Lock            |     | Air Cond      |
|----------------|-----|-------------------|-----|-----------------|-----|------------------------|-----|---------------|
| Pwr Steering   | ies | PWI WING          | Yes | PWI WIITOIS     |     | Center Lock            |     | All Cond      |
| Reverse Camera |     | Pwr Slide Door    |     | Easy Closer     |     | Cruise Control         |     | ABS           |
| Air Bag        | Yes | Fog Lamps         |     | HID Head Lamps  |     | LED Head Lamps         |     | Spare Key     |
| Remote Key     |     | Push Start        |     | Seat Heater     |     | Pwr Seat               |     | Leather Seat  |
| Floor Mat      |