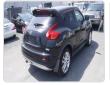

2010

## **Vehicle Specifications**

| Model:         |      | Chassis No:     | YF15-017292 | Grade:             |                   | Fuel:     | Petrol    |
|----------------|------|-----------------|-------------|--------------------|-------------------|-----------|-----------|
| Engine:        |      | Drive Train:    | 2WD         | <b>Dimensions:</b> | 12 M <sup>3</sup> | Shape:    | HATCHBACK |
| Engine No:     | 2023 | Transmission:   | AT          | Mileage:           | 77486             | Capacity: | 1500cc    |
| Ext. Color:    |      | Weight (kg):    |             | Seats:             | 5                 | Color:    |           |
| Certification: |      | Classification: |             | Exterior:          | BLACK             | Interior: | GRAY      |

## Vehicle images

























## **Vehicle Options**

| Dur Ctooring   | Yes | Pwr Wind          | Vag | Pwr Mirrors     |     | Center Lock            |     | Air Cond      |
|----------------|-----|-------------------|-----|-----------------|-----|------------------------|-----|---------------|
| Pwr Steering   | ies | PWI WING          | Yes | PWI WIITOIS     |     | Center Lock            |     | All Cond      |
| Reverse Camera |     | Pwr Slide Door    |     | Easy Closer     |     | Cruise Control         |     | ABS           |
| Air Bag        | Yes | Fog Lamps         |     | HID Head Lamps  |     | LED Head Lamps         |     | Spare Key     |
| Remote Key     |     | Push Start        |     | Seat Heater     |     | Pwr Seat               |     | Leather Seat  |
| Floor Mat      |     |