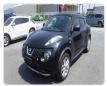

NISSAN JUKE Stock ID 117131 Registration Year: 2010 Manufacture Year: 2010

## **Vehicle Specifications**

| Model:         |      | Chassis No:     | YF15-017292 | Grade:             |                   | Fuel:     | Petrol    |
|----------------|------|-----------------|-------------|--------------------|-------------------|-----------|-----------|
| Engine:        |      | Drive Train:    | 2WD         | <b>Dimensions:</b> | 12 M <sup>3</sup> | Shape:    | HATCHBACK |
| Engine No:     | 2023 | Transmission:   | AT          | Mileage:           | 77486             | Capacity: | 1500cc    |
| Ext. Color:    |      | Weight (kg):    |             | Seats:             | 5                 | Color:    |           |
| Certification: |      | Classification: |             | Exterior:          | BLACK             | Interior: | GRAY      |

## Vehicle images