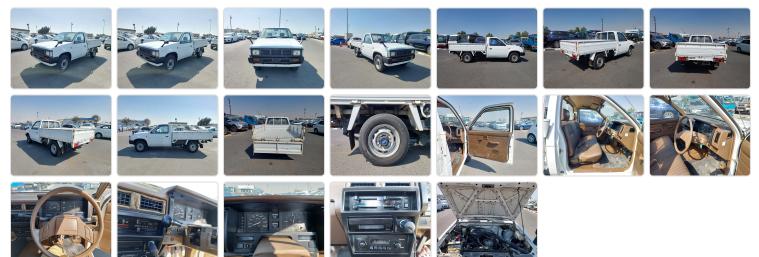

## NISSAN DATSUN Stock ID 209907

**Registration Year: 1990 Manufacture Year: 1990** 

## **Vehicle Specifications**

| Model:         |      | Chassis No:     | GD21-423324 | Grade:      |                   | Fuel:     | Petrol  |
|----------------|------|-----------------|-------------|-------------|-------------------|-----------|---------|
| Engine:        | NA16 | Drive Train:    | 2WD         | Dimensions: | 15 M <sup>3</sup> | Shape:    | PICK UP |
| Engine No:     | 2023 | Transmission:   | MT          | Mileage:    | 83101             | Capacity: | 1600cc  |
| Ext. Color:    |      | Weight (kg):    |             | Seats:      | 3                 | Color:    |         |
| Certification: |      | Classification: |             | Exterior:   | WHITE             | Interior: | BEIGE   |

## Vehicle images