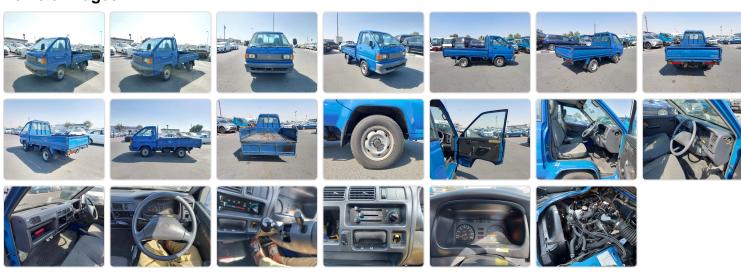

re Year:** 1997

## **Vehicle Specifications**

| Model:         |      | Chassis No:     | KM51-0070712 | Grade:             |                   | Fuel:     | Petrol  |
|----------------|------|-----------------|--------------|--------------------|-------------------|-----------|---------|
| Engine:        | 5K   | Drive Train:    | 2WD          | <b>Dimensions:</b> | 14 M <sup>3</sup> | Shape:    | PICK UP |
| Engine No:     | 2023 | Transmission:   | MT           | Mileage:           | 85510             | Capacity: | 1500cc  |
| Ext. Color:    |      | Weight (kg):    |              | Seats:             | 3                 | Color:    |         |
| Certification: |      | Classification: |              | Exterior:          | BLUE              | Interior: | GRAY    |

## Vehicle images



## **Vehicle Options**

| Pwr Steering   | Yes | Pwr Wind          |     | Pwr Mirrors     | Center Lock            | Air Cond      | Yes |
|----------------|-----|-------------------|-----|-----------------|------------------------|---------------|-----|
| Reverse Camera |     | Pwr Slide Door    |     | Easy Closer     | Cruise Control         | ABS           |     |
| Air Bag        |     | Fog Lamps         |     | HID Head Lamps  | LED Head Lamps         | Spare Key     |     |
| Remote Key     |     | Push Start        |     | Seat Heater     | Pwr Seat               | Leather Seat  |     |
| Floor Mat      |     | Sun Roof          |     | Alloy Wheels    | Grill Guard            | Rear Wiper    |     |
| Rear Spoiler   |     | Stereo (FULL)     |     | Navi/TV         | CD Player