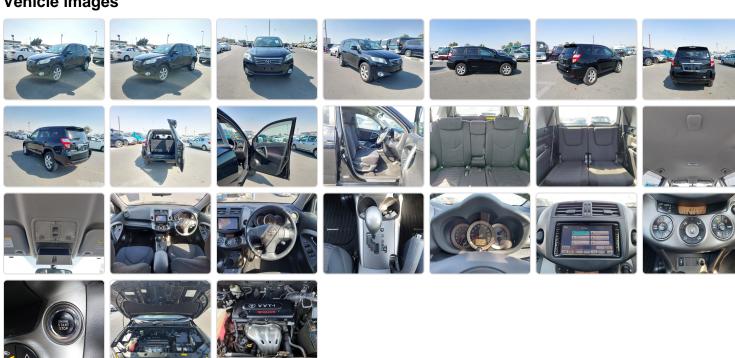

ture Year: 2009

## **Vehicle Specifications**

| Model:         |      | Chassis No:     | ACA38-5142497 | Grade:             |                   | Fuel:     | Petrol |
|----------------|------|-----------------|---------------|--------------------|-------------------|-----------|--------|
| Engine:        | 2AZ  | Drive Train:    | 4WD           | <b>Dimensions:</b> | 14 M <sup>3</sup> | Shape:    | SUV    |
| Engine No:     | 2023 | Transmission:   | AT            | Mileage:           | 90056             | Capacity: | 2400cc |
| Ext. Color:    |      | Weight (kg):    |               | Seats:             | 7                 | Color:    |        |
| Certification: |      | Classification: |               | Exterior:          | BLACK             | Interior: | GRAY   |

## Vehicle images



## **Vehicle Options**

| Pwr Steering   | Yes | Pwr Wind          | Yes | Pwr Mirrors     | Yes | Center Lock            | Yes | Air Cond      | Yes |
|----------------|-----|-------------------|-----|-----------------|-----|------------------------|-----|---------------|-----|
| Reverse Camera | Yes | Pwr Slide Door    |     | Easy Closer     |     | Cruise Control         |     | ABS           |     |
| Air Bag        | Yes | Fog Lamps         | Yes | HID Head Lamps  |     | LED Head Lamps         |     | Spare Key     |     |
| Remote Key     |     | Push Start        | Yes | Seat Heater     |     | Pwr Seat               |     | Leather Seat  |     |
| Floor Mat      |     | Sun Roof          |     | Alloy Wheels    | Yes | Grill Guard            |     | Rear Wiper    |     |
| Rear