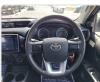

|      | Chassis No:     | MR0KA3CD901199941 | Grade:             |                   | Fuel:     | Diesel  |
|----------------|------|-----------------|-------------------|--------------------|-------------------|-----------|---------|
| Engine:        | 1GD  | Drive Train:    | 4WD               | <b>Dimensions:</b> | 19 M <sup>3</sup> | Shape:    | PICK UP |
| Engine No:     | 2023 | Transmission:   | AT                | Mileage:           | 127279            | Capacity: | 2800cc  |
| Ext. Color:    |      | Weight (kg):    |                   | Seats:             | 5                 | Color:    |         |
| Certification: |      | Classification: |                   | Exterior:          | WHITE             | Interior: | GRAY    |

## Vehicle images















































## **Vehicle Options**

| Pwr Steering   | Yes | Pwr Wind          | Yes | Pwr Mirrors     | Yes | Center Lock            | Yes | Air Cond      | Yes |
|----------------|-----|-------------------|-----|-----------------|-----|------------------------|-----|---------------|-----|
| Reverse Camera | Yes | Pwr Slide Door    |     | Easy Closer     |     | Cruise Control         |     | ABS           |     |
| Air Bag        | Yes | Fog Lamps         |     | HID Head Lamps  |     | LED Head Lamps         |     | Spare Key     |     |
| Remote Key     |     | Push Start        |     | Seat Heater     |     | Pwr Seat               |     | Leather Seat  |     |
| Floor Mat      |     | Sun Roof          |     | Alloy Wheels    | Yes | Grill Guard            |     | Rear Wiper