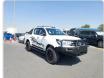

TOYOTA HILUX Stock ID 211414 Registration Year: 2017 Manufacture Year: 2017

## **Vehicle Specifications**

| Model:         |      | Chassis No:     | MR0KA3CD901199941 | Grade:             |                   | Fuel:     | Diesel  |
|----------------|------|-----------------|-------------------|--------------------|-------------------|-----------|---------|
| Engine:        | 1GD  | Drive Train:    | 4WD               | <b>Dimensions:</b> | 19 M <sup>3</sup> | Shape:    | PICK UP |
| Engine No:     | 2023 | Transmission:   | AT                | Mileage:           | 127279            | Capacity: | 2800cc  |
| Ext. Color:    |      | Weight (kg):    |                   | Seats:             | 5                 | Color:    |         |
| Certification: |      | Classification: |                   | Exterior:          | WHITE             | Interior: | GRAY    |