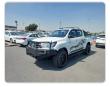

TOYOTA HILUX Stock ID 211414 Registration Year: 2017 Manufacture Year: 2017

## **Vehicle Specifications**

| Model:         |      | Chassis No:     | MR0KA3CD901199941 | Grade:             |                   | Fuel:     | Diesel  |
|----------------|------|-----------------|-------------------|--------------------|-------------------|-----------|---------|
| Engine:        | 1GD  | Drive Train:    | 4WD               | <b>Dimensions:</b> | 19 M <sup>3</sup> | Shape:    | PICK UP |
| Engine No:     | 2023 | Transmission:   | AT                | Mileage:           | 127279            | Capacity: | 2800cc  |
| Ext. Color:    |      | Weight (kg):    |                   | Seats:             | 5                 | Color:    |         |
| Certification: |      | Classification: |                   | Exterior:          | WHITE             | Interior: | GRAY    |