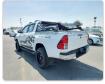

**

| Model:         |      | Chassis No:     | MR0KA3CD901199941 | Grade:             |                   | Fuel:     | Diesel  |
|----------------|------|-----------------|-------------------|--------------------|-------------------|-----------|---------|
| Engine:        | 1GD  | Drive Train:    | 4WD               | <b>Dimensions:</b> | 19 M <sup>3</sup> | Shape:    | PICK UP |
| Engine No:     | 2023 | Transmission:   | AT                | Mileage:           | 127279            | Capacity: | 2800cc  |
| Ext. Color:    |      | Weight (kg):    |                   | Seats:             | 5                 | Color:    |         |
| Certification: |      | Classification: |                   | Exterior:          | WHITE             | Interior: | GRAY    |

## Vehicle images















































## **Vehicle Options**

| Pwr Steering   | Yes | Pwr Wind          | Yes | Pwr Mirrors     | Yes | Center Lock            | Yes | Air Cond      | Yes |
|----------------|-----|-------------------|-----|-----------------|-----|------------------------|-----|---------------|-----|
| Reverse Camera | Yes | Pwr Slide Door    |     | Easy Closer     |     | Cruise Control         |     | ABS           |     |
| Air Bag        | Yes | Fog Lamps         |     | HID Head Lamps  |     | LED Head Lamps         |     | Spare Key     |     |
| Remote Key     |     | Push Start        |     | Seat Heater     |     | Pwr Seat               |     | Leather Seat  |     |
| Floor Mat      |     | Sun Roof          |     | Alloy Wheels    | Yes | Grill Guard            |