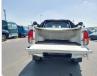

| Model:         |      | Chassis No:     | MR0KA3CD901199941 | Grade:             |                   | Fuel:     | Diesel  |
|----------------|------|-----------------|-------------------|--------------------|-------------------|-----------|---------|
| Engine:        | 1GD  | Drive Train:    | 4WD               | <b>Dimensions:</b> | 19 M <sup>3</sup> | Shape:    | PICK UP |
| Engine No:     | 2023 | Transmission:   | AT                | Mileage:           | 127279            | Capacity: | 2800cc  |
| Ext. Color:    |      | Weight (kg):    |                   | Seats:             | 5                 | Color:    |         |
| Certification: |      | Classification: |                   | Exterior:          | WHITE             | Interior: | GRAY    |

## Vehicle images















































## **Vehicle Options**

| Pwr Steering   | Yes | Pwr Wind          | Yes | Pwr Mirrors     | Yes | Center Lock            | Yes | Air Cond      | Yes |
|----------------|-----|-------------------|-----|-----------------|-----|------------------------|-----|---------------|-----|
| Reverse Camera | Yes | Pwr Slide Door    |     | Easy Closer     |     | Cruise Control         |     | ABS           |     |
| Air Bag        | Yes | Fog Lamps         |     | HID Head Lamps  |     | LED Head Lamps         |     | Spare Key     |     |
| Remote Key     |     | Push Start        |     | Seat Heater     |     | Pwr Seat               |     | Leather Seat  |     |
| Floor Mat      |     | Sun Roof          |     | Alloy Wheels    | Yes | Grill Guard            |     | Re