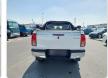

ns**

| Model:         |      | Chassis No:     | MR0KA3CD901199941 | Grade:             |                   | Fuel:     | Diesel  |
|----------------|------|-----------------|-------------------|--------------------|-------------------|-----------|---------|
| Engine:        | 1GD  | Drive Train:    | 4WD               | <b>Dimensions:</b> | 19 M <sup>3</sup> | Shape:    | PICK UP |
| Engine No:     | 2023 | Transmission:   | AT                | Mileage:           | 127279            | Capacity: | 2800cc  |
| Ext. Color:    |      | Weight (kg):    |                   | Seats:             | 5                 | Color:    |         |
| Certification: |      | Classification: |                   | Exterior:          | WHITE             | Interior: | GRAY    |

## Vehicle images















































## **Vehicle Options**

| Pwr Steering   | Yes | Pwr Wind          | Yes | Pwr Mirrors     | Yes | Center Lock            | Yes | Air Cond      | Yes |
|----------------|-----|-------------------|-----|-----------------|-----|------------------------|-----|---------------|-----|
| Reverse Camera | Yes | Pwr Slide Door    |     | Easy Closer     |     | Cruise Control         |     | ABS           |     |
| Air Bag        | Yes | Fog Lamps         |     | HID Head Lamps  |     | LED Head Lamps         |     | Spare Key     |     |
| Remote Key     |     | Push Start        |     | Seat Heater     |     | Pwr Seat               |     | Leather Seat  |     |
| Floor Mat      |     | Sun Roof          |     | Alloy Wheels    | Yes | Grill Guard            |