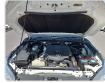

## **Vehicle Specifications**

| Model:         |      | Chassis No:     | MR0KA3CD901199941 | Grade:             |                   | Fuel:     | Diesel  |
|----------------|------|-----------------|-------------------|--------------------|-------------------|-----------|---------|
| Engine:        | 1GD  | Drive Train:    | 4WD               | <b>Dimensions:</b> | 19 M <sup>3</sup> | Shape:    | PICK UP |
| Engine No:     | 2023 | Transmission:   | AT                | Mileage:           | 127279            | Capacity: | 2800cc  |
| Ext. Color:    |      | Weight (kg):    |                   | Seats:             | 5                 | Color:    |         |
| Certification: |      | Classification: |                   | Exterior:          | WHITE             | Interior: | GRAY    |