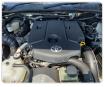

## **Vehicle Specifications**

| Model:         |      | Chassis No:     | MR0KA3CD901199941 | Grade:             |                   | Fuel:     | Diesel  |
|----------------|------|-----------------|-------------------|--------------------|-------------------|-----------|---------|
| Engine:        | 1GD  | Drive Train:    | 4WD               | <b>Dimensions:</b> | 19 M <sup>3</sup> | Shape:    | PICK UP |
| Engine No:     | 2023 | Transmission:   | AT                | Mileage:           | 127279            | Capacity: | 2800cc  |
| Ext. Color:    |      | Weight (kg):    |                   | Seats:             | 5                 | Color:    |         |
| Certification: |      | Classification: |                   | Exterior:          | WHITE             | Interior: | GRAY    |