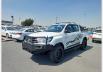

TOYOTA HILUX Stock ID 211414 Registration Year: 2017 Manufacture Year: 2017

## **Vehicle Specifications**

| Model:         |      | Chassis No:     | MR0KA3CD901199941 | Grade:             |                   | Fuel:     | Diesel  |
|----------------|------|-----------------|-------------------|--------------------|-------------------|-----------|---------|
| Engine:        | 1GD  | Drive Train:    | 4WD               | <b>Dimensions:</b> | 19 M <sup>3</sup> | Shape:    | PICK UP |
| Engine No:     | 2023 | Transmission:   | AT                | Mileage:           | 127279            | Capacity: | 2800cc  |
| Ext. Color:    |      | Weight (kg):    |                   | Seats:             | 5                 | Color:    |         |
| Certification: |      | Classification: |                   | Exterior:          | WHITE             | Interior: | GRAY    |