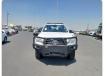

TOYOTA HILUX Stock ID 211414 Registration Year: 2017 Manufacture Year: 2017

## **Vehicle Specifications**

| Model:         |      | Chassis No:     | MR0KA3CD901199941 | Grade:             |                   | Fuel:     | Diesel  |
|----------------|------|-----------------|-------------------|--------------------|-------------------|-----------|---------|
| Engine:        | 1GD  | Drive Train:    | 4WD               | <b>Dimensions:</b> | 19 M <sup>3</sup> | Shape:    | PICK UP |
| Engine No:     | 2023 | Transmission:   | AT                | Mileage:           | 127279            | Capacity: | 2800cc  |
| Ext. Color:    |      | Weight (kg):    |                   | Seats:             | 5                 | Color:    |         |
| Certification: |      | Classification: |                   | Exterior:          | WHITE             | Interior: | GRAY    |