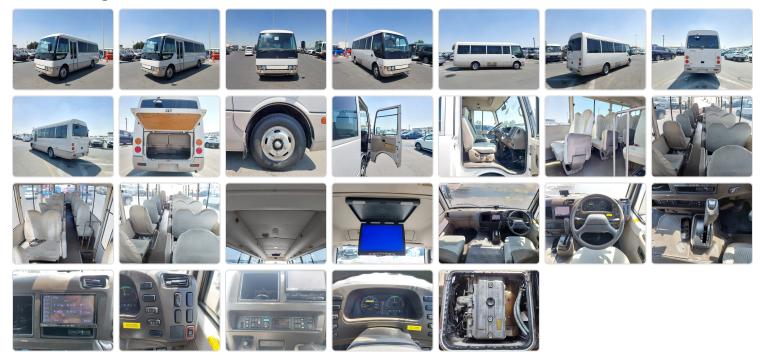

## MITSUBISHI ROSA Stock ID 284518

**Registration Year: 2001 Manufacture Year: 2001** 

## Vehicle Specifications

| Model:         |      | Chassis No:     | BE63EG-200187 | Grade:      |                   | Fuel:     | Diesel |
|----------------|------|-----------------|---------------|-------------|-------------------|-----------|--------|
| Engine:        | 4M51 | Drive Train:    | 2WD           | Dimensions: | 38 M <sup>3</sup> | Shape:    | BUS    |
| Engine No:     | 2023 | Transmission:   | AT            | Mileage:    | 389809            | Capacity: | 5240cc |
| Ext. Color:    |      | Weight (kg):    |               | Seats:      | 29                | Color:    |        |
| Certification: |      | Classification: |               | Exterior:   | WHITE BEIGE       | Interior: | BEIGE  |

## Vehicle images