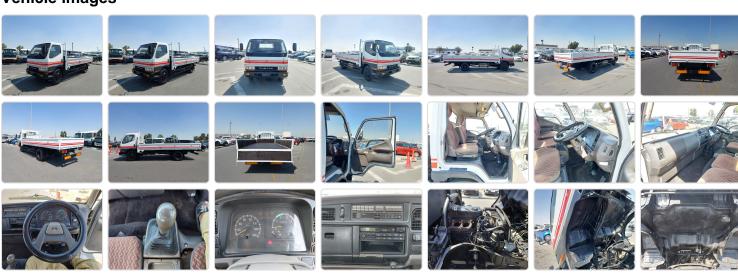

25 **Registration Year:** 1995 **Manufacture Year:** 1995

## **Vehicle Specifications**

| Model:         |      | Chassis No:     | FE648F-501580 | Grade:      |                   | Fuel:     | Diesel |
|----------------|------|-----------------|---------------|-------------|-------------------|-----------|--------|
| Engine:        | 4d35 | Drive Train:    | 2WD           | Dimensions: | 35 M <sup>3</sup> | Shape:    | TRUCK  |
| Engine No:     | 2023 | Transmission:   | MT            | Mileage:    | 149962            | Capacity: | 4600cc |
| Ext. Color:    |      | Weight (kg):    |               | Seats:      | 3                 | Color:    |        |
| Certification: |      | Classification: |               | Exterior:   | WHITE             | Interior: | SILVER |

## Vehicle images





## **Vehicle Options**

| Pwr Steering   | Yes | Pwr Wind          | Yes | Pwr Mirrors     | Cer  | nter Lock           | Air Cond      | Yes |
|----------------|-----|-------------------|-----|-----------------|------|---------------------|---------------|-----|
| Reverse Camera |     | Pwr Slide Door    |     | Easy Closer     | Cru  | ise Control         | ABS           |     |
| Air Bag        |     | Fog Lamps         |     | HID Head Lamps  | LEC  | Head Lamps          | Spare Key     |     |
| Remote Key     |     | Push Start        |     | Seat Heater     | Pwr  | Seat                | Leather Seat  |     |
| Floor Mat      |     | Sun Roof          |     | Alloy Wheels    | Gril | l Guard             | Rear Wiper    |     |
| Rear Spoiler   |     | Stereo (FULL)     |     | N