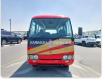

MITSUBISHI ROSA Stock ID 288068 Registration Year: 1998 Manufacture Year: 1998

## **Vehicle Specifications**

| Model:         |      | Chassis No:     | BE632G-00850 | Grade:             |                   | Fuel:     | Diesel |
|----------------|------|-----------------|--------------|--------------------|-------------------|-----------|--------|
| Engine:        | 4M51 | Drive Train:    | 2WD          | <b>Dimensions:</b> | 38 M <sup>3</sup> | Shape:    | BUS    |
| Engine No:     | 2023 | Transmission:   | MT           | Mileage:           | 205750            | Capacity: | 5240cc |
| Ext. Color:    |      | Weight (kg):    |              | Seats:             | 29                | Color:    |        |
| Certification: |      | Classification: |              | Exterior:          | RED               | Interior: | GRAY   |