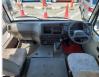

## **Vehicle Specifications**

| Model:         |      | Chassis No:     | BE632G-00850 | Grade:             |                   | Fuel:     | Diesel |
|----------------|------|-----------------|--------------|--------------------|-------------------|-----------|--------|
| Engine:        | 4M51 | Drive Train:    | 2WD          | <b>Dimensions:</b> | 38 M <sup>3</sup> | Shape:    | BUS    |
| Engine No:     | 2023 | Transmission:   | MT           | Mileage:           | 205750            | Capacity: | 5240cc |
| Ext. Color:    |      | Weight (kg):    |              | Seats:             | 29                | Color:    |        |
| Certification: |      | Classification: |              | Exterior:          | RED               | Interior: | GRAY   |