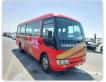

MITSUBISHI ROSA Stock ID 288068 Registration Year: 1998 Manufacture Year: 1998

## **Vehicle Specifications**

| Model:         |      | Chassis No:     | BE632G-00850 | Grade:             |                   | Fuel:     | Diesel |
|----------------|------|-----------------|--------------|--------------------|-------------------|-----------|--------|
| Engine:        | 4M51 | Drive Train:    | 2WD          | <b>Dimensions:</b> | 38 M <sup>3</sup> | Shape:    | BUS    |
| Engine No:     | 2023 | Transmission:   | MT           | Mileage:           | 205750            | Capacity: | 5240cc |
| Ext. Color:    |      | Weight (kg):    |              | Seats:             | 29                | Color:    |        |
| Certification: |      | Classification: |              | Exterior:          | RED               | Interior: | GRAY   |