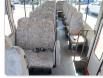

## **Vehicle Specifications**

| Model:         |      | Chassis No:     | BE632G-00850 | Grade:             |                   | Fuel:     | Diesel |
|----------------|------|-----------------|--------------|--------------------|-------------------|-----------|--------|
| Engine:        | 4M51 | Drive Train:    | 2WD          | <b>Dimensions:</b> | 38 M <sup>3</sup> | Shape:    | BUS    |
| Engine No:     | 2023 | Transmission:   | MT           | Mileage:           | 205750            | Capacity: | 5240cc |
| Ext. Color:    |      | Weight (kg):    |              | Seats:             | 29                | Color:    |        |
| Certification: |      | Classification: |              | Exterior:          | RED               | Interior: | GRAY   |