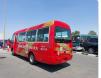

MITSUBISHI ROSA Stock ID 288068 Registration Year: 1998 Manufacture Year: 1998

## **Vehicle Specifications**

| Model:         |      | Chassis No:     | BE632G-00850 | Grade:             |                   | Fuel:     | Diesel |
|----------------|------|-----------------|--------------|--------------------|-------------------|-----------|--------|
| Engine:        | 4M51 | Drive Train:    | 2WD          | <b>Dimensions:</b> | 38 M <sup>3</sup> | Shape:    | BUS    |
| Engine No:     | 2023 | Transmission:   | MT           | Mileage:           | 205750            | Capacity: | 5240cc |
| Ext. Color:    |      | Weight (kg):    |              | Seats:             | 29                | Color:    |        |
| Certification: |      | Classification: |              | Exterior:          | RED               | Interior: | GRAY   |