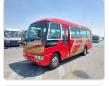

MITSUBISHI ROSA Stock ID 288068 Registration Year: 1998 Manufacture Year: 1998

## **Vehicle Specifications**

| Model:         |      | Chassis No:     | BE632G-00850 | Grade:             |                   | Fuel:     | Diesel |
|----------------|------|-----------------|--------------|--------------------|-------------------|-----------|--------|
| Engine:        | 4M51 | Drive Train:    | 2WD          | <b>Dimensions:</b> | 38 M <sup>3</sup> | Shape:    | BUS    |
| Engine No:     | 2023 | Transmission:   | MT           | Mileage:           | 205750            | Capacity: | 5240cc |
| Ext. Color:    |      | Weight (kg):    |              | Seats:             | 29                | Color:    |        |
| Certification: |      | Classification: |              | Exterior:          | RED               | Interior: | GRAY   |