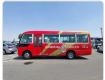

MITSUBISHI ROSA Stock ID 288068 Registration Year: 1998 Manufacture Year: 1998

## **Vehicle Specifications**

| Model:         |      | Chassis No:     | BE632G-00850 | Grade:             |                   | Fuel:     | Diesel |
|----------------|------|-----------------|--------------|--------------------|-------------------|-----------|--------|
| Engine:        | 4M51 | Drive Train:    | 2WD          | <b>Dimensions:</b> | 38 M <sup>3</sup> | Shape:    | BUS    |
| Engine No:     | 2023 | Transmission:   | MT           | Mileage:           | 205750            | Capacity: | 5240cc |
| Ext. Color:    |      | Weight (kg):    |              | Seats:             | 29                | Color:    |        |
| Certification: |      | Classification: |              | Exterior:          | RED               | Interior: | GRAY   |