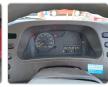

## **Vehicle Specifications**

| Model:         |      | Chassis No:     | BE632G-00850 | Grade:             |                   | Fuel:     | Diesel |
|----------------|------|-----------------|--------------|--------------------|-------------------|-----------|--------|
| Engine:        | 4M51 | Drive Train:    | 2WD          | <b>Dimensions:</b> | 38 M <sup>3</sup> | Shape:    | BUS    |
| Engine No:     | 2023 | Transmission:   | MT           | Mileage:           | 205750            | Capacity: | 5240cc |
| Ext. Color:    |      | Weight (kg):    |              | Seats:             | 29                | Color:    |        |
| Certification: |      | Classification: |              | Exterior:          | RED               | Interior: | GRAY   |