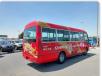

MITSUBISHI ROSA Stock ID 288068 Registration Year: 1998 Manufacture Year: 1998

## **Vehicle Specifications**

| Model:         |      | Chassis No:     | BE632G-00850 | Grade:             |                   | Fuel:     | Diesel |
|----------------|------|-----------------|--------------|--------------------|-------------------|-----------|--------|
| Engine:        | 4M51 | Drive Train:    | 2WD          | <b>Dimensions:</b> | 38 M <sup>3</sup> | Shape:    | BUS    |
| Engine No:     | 2023 | Transmission:   | MT           | Mileage:           | 205750            | Capacity: | 5240cc |
| Ext. Color:    |      | Weight (kg):    |              | Seats:             | 29                | Color:    |        |
| Certification: |      | Classification: |              | Exterior:          | RED               | Interior: | GRAY   |