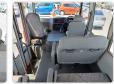

## **Vehicle Specifications**

| Model:         |      | Chassis No:     | BE632G-00850 | Grade:             |                   | Fuel:     | Diesel |
|----------------|------|-----------------|--------------|--------------------|-------------------|-----------|--------|
| Engine:        | 4M51 | Drive Train:    | 2WD          | <b>Dimensions:</b> | 38 M <sup>3</sup> | Shape:    | BUS    |
| Engine No:     | 2023 | Transmission:   | MT           | Mileage:           | 205750            | Capacity: | 5240cc |
| Ext. Color:    |      | Weight (kg):    |              | Seats:             | 29                | Color:    |        |
| Certification: |      | Classification: |              | Exterior:          | RED               | Interior: | GRAY   |