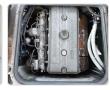

## **Vehicle Specifications**

| Model:         |      | Chassis No:     | BE632G-00850 | Grade:             |                   | Fuel:     | Diesel |
|----------------|------|-----------------|--------------|--------------------|-------------------|-----------|--------|
| Engine:        | 4M51 | Drive Train:    | 2WD          | <b>Dimensions:</b> | 38 M <sup>3</sup> | Shape:    | BUS    |
| Engine No:     | 2023 | Transmission:   | MT           | Mileage:           | 205750            | Capacity: | 5240cc |
| Ext. Color:    |      | Weight (kg):    |              | Seats:             | 29                | Color:    |        |
| Certification: |      | Classification: |              | Exterior:          | RED               | Interior: | GRAY   |