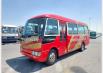

MITSUBISHI ROSA Stock ID 288068 Registration Year: 1998 Manufacture Year: 1998

## **Vehicle Specifications**

| Model:         |      | Chassis No:     | BE632G-00850 | Grade:             |                   | Fuel:     | Diesel |
|----------------|------|-----------------|--------------|--------------------|-------------------|-----------|--------|
| Engine:        | 4M51 | Drive Train:    | 2WD          | <b>Dimensions:</b> | 38 M <sup>3</sup> | Shape:    | BUS    |
| Engine No:     | 2023 | Transmission:   | MT           | Mileage:           | 205750            | Capacity: | 5240cc |
| Ext. Color:    |      | Weight (kg):    |              | Seats:             | 29                | Color:    |        |
| Certification: |      | Classification: |              | Exterior:          | RED               | Interior: | GRAY   |