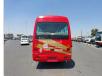

MITSUBISHI ROSA Stock ID 288068 Registration Year: 1998 Manufacture Year: 1998

## **Vehicle Specifications**

| Model:         |      | Chassis No:     | BE632G-00850 | Grade:             |                   | Fuel:     | Diesel |
|----------------|------|-----------------|--------------|--------------------|-------------------|-----------|--------|
| Engine:        | 4M51 | Drive Train:    | 2WD          | <b>Dimensions:</b> | 38 M <sup>3</sup> | Shape:    | BUS    |
| Engine No:     | 2023 | Transmission:   | MT           | Mileage:           | 205750            | Capacity: | 5240cc |
| Ext. Color:    |      | Weight (kg):    |              | Seats:             | 29                | Color:    |        |
| Certification: |      | Classification: |              | Exterior:          | RED               | Interior: | GRAY   |