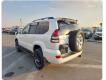

## **TOYOTA LAND CRUISER PRADO**

Stock ID 628361

Registration Year: 2006 Manufacture Year: 2006

## **Vehicle Specifications**

| Model:         |      | Chassis No:     | KDJ120-0107451 | Grade:             |                   | Fuel:     | Diesel |
|----------------|------|-----------------|----------------|--------------------|-------------------|-----------|--------|
| Engine:        | 1KD  | Drive Train:    | 4WD            | <b>Dimensions:</b> | 18 M <sup>3</sup> | Shape:    | SUV    |
| Engine No:     | 2023 | Transmission:   | AT             | Mileage:           | 191800            | Capacity: | 3000cc |
| Ext. Color:    |      | Weight (kg):    |                | Seats:             | 8                 | Color:    |        |
| Certification: |      | Classification: |                | Exterior:          | white             | Interior: | BEIGE  |