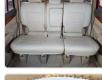

## **Vehicle Specifications**

| Model:         |      | Chassis No:     | KDJ120-0107451 | Grade:             |                   | Fuel:     | Diesel |
|----------------|------|-----------------|----------------|--------------------|-------------------|-----------|--------|
| Engine:        | 1KD  | Drive Train:    | 4WD            | <b>Dimensions:</b> | 18 M <sup>3</sup> | Shape:    | SUV    |
| Engine No:     | 2023 | Transmission:   | AT             | Mileage:           | 191800            | Capacity: | 3000cc |
| Ext. Color:    |      | Weight (kg):    |                | Seats:             | 8                 | Color:    |        |
| Certification: |      | Classification: |                | Exterior:          | white             | Interior: | BEIGE  |