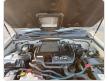

## **Vehicle Specifications**

| Model:         |      | Chassis No:     | KDJ120-0107451 | Grade:             |                   | Fuel:     | Diesel |
|----------------|------|-----------------|----------------|--------------------|-------------------|-----------|--------|
| Engine:        | 1KD  | Drive Train:    | 4WD            | <b>Dimensions:</b> | 18 M <sup>3</sup> | Shape:    | SUV    |
| Engine No:     | 2023 | Transmission:   | AT             | Mileage:           | 191800            | Capacity: | 3000cc |
| Ext. Color:    |      | Weight (kg):    |                | Seats:             | 8                 | Color:    |        |
| Certification: |      | Classification: |                | Exterior:          | white             | Interior: | BEIGE  |

## Vehicle images