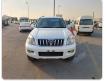

## **TOYOTA LAND CRUISER PRADO**

Stock ID 628361

Registration Year: 2006 Manufacture Year: 2006

## **Vehicle Specifications**

| Model:         |      | Chassis No:     | KDJ120-0107451 | Grade:             |                   | Fuel:     | Diesel |
|----------------|------|-----------------|----------------|--------------------|-------------------|-----------|--------|
| Engine:        | 1KD  | Drive Train:    | 4WD            | <b>Dimensions:</b> | 18 M <sup>3</sup> | Shape:    | SUV    |
| Engine No:     | 2023 | Transmission:   | AT             | Mileage:           | 191800            | Capacity: | 3000cc |
| Ext. Color:    |      | Weight (kg):    |                | Seats:             | 8                 | Color:    |        |
| Certification: |      | Classification: |                | Exterior:          | white             | Interior: | BEIGE  |

## Vehicle images