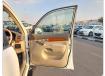

## **Vehicle Specifications**

| Model:         |      | Chassis No:     | KDJ120-0107451 | Grade:             |                   | Fuel:     | Diesel |
|----------------|------|-----------------|----------------|--------------------|-------------------|-----------|--------|
| Engine:        | 1KD  | Drive Train:    | 4WD            | <b>Dimensions:</b> | 18 M <sup>3</sup> | Shape:    | SUV    |
| Engine No:     | 2023 | Transmission:   | AT             | Mileage:           | 191800            | Capacity: | 3000cc |
| Ext. Color:    |      | Weight (kg):    |                | Seats:             | 8                 | Color:    |        |
| Certification: |      | Classification: |                | Exterior:          | white             | Interior: | BEIGE  |