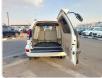

## **TOYOTA LAND CRUISER PRADO**

Stock ID 628361

Registration Year: 2006 Manufacture Year: 2006

## **Vehicle Specifications**

| Model:         |      | Chassis No:     | KDJ120-0107451 | Grade:             |                   | Fuel:     | Diesel |
|----------------|------|-----------------|----------------|--------------------|-------------------|-----------|--------|
| Engine:        | 1KD  | Drive Train:    | 4WD            | <b>Dimensions:</b> | 18 M <sup>3</sup> | Shape:    | SUV    |
| Engine No:     | 2023 | Transmission:   | AT             | Mileage:           | 191800            | Capacity: | 3000cc |
| Ext. Color:    |      | Weight (kg):    |                | Seats:             | 8                 | Color:    |        |
| Certification: |      | Classification: |                | Exterior:          | white             | Interior: | BEIGE  |