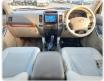

ications**

| Model:         |      | Chassis No:     | KDJ120-0107451 | Grade:             |                   | Fuel:     | Diesel |
|----------------|------|-----------------|----------------|--------------------|-------------------|-----------|--------|
| Engine:        | 1KD  | Drive Train:    | 4WD            | <b>Dimensions:</b> | 18 M <sup>3</sup> | Shape:    | SUV    |
| Engine No:     | 2023 | Transmission:   | AT             | Mileage:           | 191800            | Capacity: | 3000cc |
| Ext. Color:    |      | Weight (kg):    |                | Seats:             | 8                 | Color:    |        |
| Certification: |      | Classification: |                | Exterior:          | white             | Interior: | BEIGE  |

## Vehicle images













































## **Vehicle Options**

| Pwr Steering   | Yes | Pwr Wind          | Yes | Pwr Mirrors     | Yes | Center Lock            | Yes | Air Cond      | Yes |
|----------------|-----|-------------------|-----|-----------------|-----|------------------------|-----|---------------|-----|
| Reverse Camera |     | Pwr Slide Door    |     | Easy Closer     |     | Cruise Control         |     | ABS           |     |
| Air Bag        | Yes | Fog Lamps         |     | HID Head Lamps  |     | LED Head Lamps         |     | Spare Key     |     |
| Remote Key     |     | Push Start        |     | Seat Heater     |     | Pwr Seat               |     | Leather Seat  |     |
| Floor Mat      |     | Sun Roof          |     | Alloy Wheels    | Yes | Grill Guard            |     | Rear Wiper    |