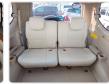

## **Vehicle Specifications**

| Model:         |      | Chassis No:     | KDJ120-0107451 | Grade:             |                   | Fuel:     | Diesel |
|----------------|------|-----------------|----------------|--------------------|-------------------|-----------|--------|
| Engine:        | 1KD  | Drive Train:    | 4WD            | <b>Dimensions:</b> | 18 M <sup>3</sup> | Shape:    | SUV    |
| Engine No:     | 2023 | Transmission:   | AT             | Mileage:           | 191800            | Capacity: | 3000cc |
| Ext. Color:    |      | Weight (kg):    |                | Seats:             | 8                 | Color:    |        |
| Certification: |      | Classification: |                | Exterior:          | white             | Interior: | BEIGE  |