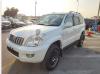

## **TOYOTA LAND CRUISER PRADO**

Stock ID 628361

Registration Year: 2006 Manufacture Year: 2006

## **Vehicle Specifications**

| Model:         |      | Chassis No:     | KDJ120-0107451 | Grade:             |                   | Fuel:     | Diesel |
|----------------|------|-----------------|----------------|--------------------|-------------------|-----------|--------|
| Engine:        | 1KD  | Drive Train:    | 4WD            | <b>Dimensions:</b> | 18 M <sup>3</sup> | Shape:    | SUV    |
| Engine No:     | 2023 | Transmission:   | AT             | Mileage:           | 191800            | Capacity: | 3000cc |
| Ext. Color:    |      | Weight (kg):    |                | Seats:             | 8                 | Color:    |        |
| Certification: |      | Classification: |                | Exterior:          | white             | Interior: | BEIGE  |

## Vehicle images