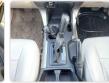

ions**

| Model:         |      | Chassis No:     | KDJ120-0107451 | Grade:             |                   | Fuel:     | Diesel |
|----------------|------|-----------------|----------------|--------------------|-------------------|-----------|--------|
| Engine:        | 1KD  | Drive Train:    | 4WD            | <b>Dimensions:</b> | 18 M <sup>3</sup> | Shape:    | SUV    |
| Engine No:     | 2023 | Transmission:   | AT             | Mileage:           | 191800            | Capacity: | 3000cc |
| Ext. Color:    |      | Weight (kg):    |                | Seats:             | 8                 | Color:    |        |
| Certification: |      | Classification: |                | Exterior:          | white             | Interior: | BEIGE  |

## Vehicle images













































## **Vehicle Options**

| Pwr Steering   | Yes | Pwr Wind          | Yes | Pwr Mirrors     | Yes | Center Lock            | Yes | Air Cond      | Yes |
|----------------|-----|-------------------|-----|-----------------|-----|------------------------|-----|---------------|-----|
| Reverse Camera |     | Pwr Slide Door    |     | Easy Closer     |     | Cruise Control         |     | ABS           |     |
| Air Bag        | Yes | Fog Lamps         |     | HID Head Lamps  |     | LED Head Lamps         |     | Spare Key     |     |
| Remote Key     |     | Push Start        |     | Seat Heater     |     | Pwr Seat               |     | Leather Seat  |     |
| Floor Mat      |     | Sun Roof          |     | Alloy Wheels    | Yes | Grill Guard            |     | Rear Wiper    |