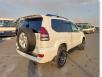

## **TOYOTA LAND CRUISER PRADO**

Stock ID 628361

Registration Year: 2006 Manufacture Year: 2006

## **Vehicle Specifications**

| Model:         |      | Chassis No:     | KDJ120-0107451 | Grade:             |                   | Fuel:     | Diesel |
|----------------|------|-----------------|----------------|--------------------|-------------------|-----------|--------|
| Engine:        | 1KD  | Drive Train:    | 4WD            | <b>Dimensions:</b> | 18 M <sup>3</sup> | Shape:    | SUV    |
| Engine No:     | 2023 | Transmission:   | AT             | Mileage:           | 191800            | Capacity: | 3000cc |
| Ext. Color:    |      | Weight (kg):    |                | Seats:             | 8                 | Color:    |        |
| Certification: |      | Classification: |                | Exterior:          | white             | Interior: | BEIGE  |