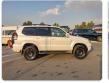

## **TOYOTA LAND CRUISER PRADO**

Stock ID 628361

Registration Year: 2006 Manufacture Year: 2006

## **Vehicle Specifications**

| Model:         |      | Chassis No:     | KDJ120-0107451 | Grade:             |                   | Fuel:     | Diesel |
|----------------|------|-----------------|----------------|--------------------|-------------------|-----------|--------|
| Engine:        | 1KD  | Drive Train:    | 4WD            | <b>Dimensions:</b> | 18 M <sup>3</sup> | Shape:    | SUV    |
| Engine No:     | 2023 | Transmission:   | AT             | Mileage:           | 191800            | Capacity: | 3000cc |
| Ext. Color:    |      | Weight (kg):    |                | Seats:             | 8                 | Color:    |        |
| Certification: |      | Classification: |                | Exterior:          | white             | Interior: | BEIGE  |

## Vehicle images