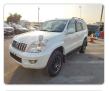

## **TOYOTA LAND CRUISER PRADO**

Stock ID 628361

Registration Year: 2006 Manufacture Year: 2006

## **Vehicle Specifications**

| Model:         |      | Chassis No:     | KDJ120-0107451 | Grade:             |                   | Fuel:     | Diesel |
|----------------|------|-----------------|----------------|--------------------|-------------------|-----------|--------|
| Engine:        | 1KD  | Drive Train:    | 4WD            | <b>Dimensions:</b> | 18 M <sup>3</sup> | Shape:    | SUV    |
| Engine No:     | 2023 | Transmission:   | AT             | Mileage:           | 191800            | Capacity: | 3000cc |
| Ext. Color:    |      | Weight (kg):    |                | Seats:             | 8                 | Color:    |        |
| Certification: |      | Classification: |                | Exterior:          | white             | Interior: | BEIGE  |

## Vehicle images