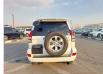

## **TOYOTA LAND CRUISER PRADO**

Stock ID 628361

Registration Year: 2006 Manufacture Year: 2006

## **Vehicle Specifications**

| Model:         |      | Chassis No:     | KDJ120-0107451 | Grade:             |                   | Fuel:     | Diesel |
|----------------|------|-----------------|----------------|--------------------|-------------------|-----------|--------|
| Engine:        | 1KD  | Drive Train:    | 4WD            | <b>Dimensions:</b> | 18 M <sup>3</sup> | Shape:    | SUV    |
| Engine No:     | 2023 | Transmission:   | AT             | Mileage:           | 191800            | Capacity: | 3000cc |
| Ext. Color:    |      | Weight (kg):    |                | Seats:             | 8                 | Color:    |        |
| Certification: |      | Classification: |                | Exterior:          | white             | Interior: | BEIGE  |