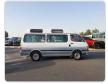

TOYOTA HIACE VAN Stock ID 642583 Registration Year: 2002 Manufacture Year: 2002

## **Vehicle Specifications**

| Model:         |      | Chassis No:     | RZH125-4008412 | Grade:             |                   | Fuel:     | Petrol |
|----------------|------|-----------------|----------------|--------------------|-------------------|-----------|--------|
| Engine:        | 2RZ  | Drive Train:    | 2WD            | <b>Dimensions:</b> | 21 M <sup>3</sup> | Shape:    | VAN    |
| Engine No:     | 2023 | Transmission:   | AT             | Mileage:           | 97314             | Capacity: | 2400cc |
| Ext. Color:    |      | Weight (kg):    |                | Seats:             | 6                 | Color:    |        |
| Certification: |      | Classification: |                | Exterior:          | WHITE SILVER      | Interior: | SILVER |