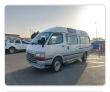

TOYOTA HIACE VAN Stock ID 642583 Registration Year: 2002 Manufacture Year: 2002

## **Vehicle Specifications**

| Model:         |      | Chassis No:     | RZH125-4008412 | Grade:             |                   | Fuel:     | Petrol |
|----------------|------|-----------------|----------------|--------------------|-------------------|-----------|--------|
| Engine:        | 2RZ  | Drive Train:    | 2WD            | <b>Dimensions:</b> | 21 M <sup>3</sup> | Shape:    | VAN    |
| Engine No:     | 2023 | Transmission:   | AT             | Mileage:           | 97314             | Capacity: | 2400cc |
| Ext. Color:    |      | Weight (kg):    |                | Seats:             | 6                 | Color:    |        |
| Certification: |      | Classification: |                | Exterior:          | WHITE SILVER      | Interior: | SILVER |