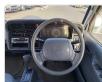

ns**

| Model:         |      | Chassis No:     | RZH125-4008412 | Grade:             |                   | Fuel:     | Petrol |
|----------------|------|-----------------|----------------|--------------------|-------------------|-----------|--------|
| Engine:        | 2RZ  | Drive Train:    | 2WD            | <b>Dimensions:</b> | 21 M <sup>3</sup> | Shape:    | VAN    |
| Engine No:     | 2023 | Transmission:   | AT             | Mileage:           | 97314             | Capacity: | 2400cc |
| Ext. Color:    |      | Weight (kg):    |                | Seats:             | 6                 | Color:    |        |
| Certification: |      | Classification: |                | Exterior:          | WHITE SILVER      | Interior: | SILVER |

## Vehicle images















































## **Vehicle Options**

| Pwr Steering   | Yes | Pwr Wind          | Yes | Pwr Mirrors     | Center Lock            | Yes | Air Cond      | Yes |
|----------------|-----|-------------------|-----|-----------------|------------------------|-----|---------------|-----|
| Reverse Camera |     | Pwr Slide Door    |     | Easy Closer     | Cruise Control         |     | ABS           |     |
| Air Bag        | Yes | Fog Lamps         |     | HID Head Lamps  | LED Head Lamps         |     | Spare Key     |     |
| Remote Key     |     | Push Start        |     | Seat Heater     | Pwr Seat               |     | Leather Seat  |     |
| Floor Mat      |     | Sun Roof          |     | Alloy Wheels    | Grill Guard            |     | Rear Wiper    |     |
| Rear Spoiler   |     | Stereo (F