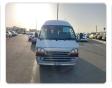

TOYOTA HIACE VAN Stock ID 642583 Registration Year: 2002 Manufacture Year: 2002

## **Vehicle Specifications**

| Model:         |      | Chassis No:     | RZH125-4008412 | Grade:             |                   | Fuel:     | Petrol |
|----------------|------|-----------------|----------------|--------------------|-------------------|-----------|--------|
| Engine:        | 2RZ  | Drive Train:    | 2WD            | <b>Dimensions:</b> | 21 M <sup>3</sup> | Shape:    | VAN    |
| Engine No:     | 2023 | Transmission:   | AT             | Mileage:           | 97314             | Capacity: | 2400cc |
| Ext. Color:    |      | Weight (kg):    |                | Seats:             | 6                 | Color:    |        |
| Certification: |      | Classification: |                | Exterior:          | WHITE SILVER      | Interior: | SILVER |