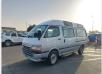

TOYOTA HIACE VAN Stock ID 642583 Registration Year: 2002 Manufacture Year: 2002

## **Vehicle Specifications**

| Model:         |      | Chassis No:     | RZH125-4008412 | Grade:             |                   | Fuel:     | Petrol |
|----------------|------|-----------------|----------------|--------------------|-------------------|-----------|--------|
| Engine:        | 2RZ  | Drive Train:    | 2WD            | <b>Dimensions:</b> | 21 M <sup>3</sup> | Shape:    | VAN    |
| Engine No:     | 2023 | Transmission:   | AT             | Mileage:           | 97314             | Capacity: | 2400cc |
| Ext. Color:    |      | Weight (kg):    |                | Seats:             | 6                 | Color:    |        |
| Certification: |      | Classification: |                | Exterior:          | WHITE SILVER      | Interior: | SILVER |