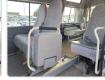

## **Vehicle Specifications**

| Model:         |      | Chassis No:     | RZH125-4008412 | Grade:             |                   | Fuel:     | Petrol |
|----------------|------|-----------------|----------------|--------------------|-------------------|-----------|--------|
| Engine:        | 2RZ  | Drive Train:    | 2WD            | <b>Dimensions:</b> | 21 M <sup>3</sup> | Shape:    | VAN    |
| Engine No:     | 2023 | Transmission:   | AT             | Mileage:           | 97314             | Capacity: | 2400cc |
| Ext. Color:    |      | Weight (kg):    |                | Seats:             | 6                 | Color:    |        |
| Certification: |      | Classification: |                | Exterior:          | WHITE SILVER      | Interior: | SILVER |