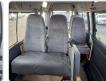

## **Vehicle Specifications**

| Model:         |      | Chassis No:     | RZH125-4008412 | Grade:             |                   | Fuel:     | Petrol |
|----------------|------|-----------------|----------------|--------------------|-------------------|-----------|--------|
| Engine:        | 2RZ  | Drive Train:    | 2WD            | <b>Dimensions:</b> | 21 M <sup>3</sup> | Shape:    | VAN    |
| Engine No:     | 2023 | Transmission:   | AT             | Mileage:           | 97314             | Capacity: | 2400cc |
| Ext. Color:    |      | Weight (kg):    |                | Seats:             | 6                 | Color:    |        |
| Certification: |      | Classification: |                | Exterior:          | WHITE SILVER      | Interior: | SILVER |