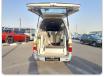

hicle Specifications**

| Model:         |      | Chassis No:     | RZH125-4008412 | Grade:             |                   | Fuel:     | Petrol |
|----------------|------|-----------------|----------------|--------------------|-------------------|-----------|--------|
| Engine:        | 2RZ  | Drive Train:    | 2WD            | <b>Dimensions:</b> | 21 M <sup>3</sup> | Shape:    | VAN    |
| Engine No:     | 2023 | Transmission:   | AT             | Mileage:           | 97314             | Capacity: | 2400cc |
| Ext. Color:    |      | Weight (kg):    |                | Seats:             | 6                 | Color:    |        |
| Certification: |      | Classification: |                | Exterior:          | WHITE SILVER      | Interior: | SILVER |

## Vehicle images















































## **Vehicle Options**

| Pwr Steering   | Yes | Pwr Wind          | Yes | Pwr Mirrors     | Center Lock            | Yes | Air Cond      | Yes |
|----------------|-----|-------------------|-----|-----------------|------------------------|-----|---------------|-----|
| Reverse Camera |     | Pwr Slide Door    |     | Easy Closer     | Cruise Control         |     | ABS           |     |
| Air Bag        | Yes | Fog Lamps         |     | HID Head Lamps  | LED Head Lamps         |     | Spare Key     |     |
| Remote Key     |     | Push Start        |     | Seat Heater     | Pwr Seat               |     | Leather Seat  |     |
| Floor Mat      |     | Sun Roof          |     | Alloy Wheels    | Grill Guard            |     | Rear Wiper    |     |
| Rear Spoiler