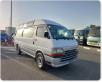

TOYOTA HIACE VAN Stock ID 642583 Registration Year: 2002 Manufacture Year: 2002

## **Vehicle Specifications**

| Model:         |      | Chassis No:     | RZH125-4008412 | Grade:             |                   | Fuel:     | Petrol |
|----------------|------|-----------------|----------------|--------------------|-------------------|-----------|--------|
| Engine:        | 2RZ  | Drive Train:    | 2WD            | <b>Dimensions:</b> | 21 M <sup>3</sup> | Shape:    | VAN    |
| Engine No:     | 2023 | Transmission:   | AT             | Mileage:           | 97314             | Capacity: | 2400cc |
| Ext. Color:    |      | Weight (kg):    |                | Seats:             | 6                 | Color:    |        |
| Certification: |      | Classification: |                | Exterior:          | WHITE SILVER      | Interior: | SILVER |