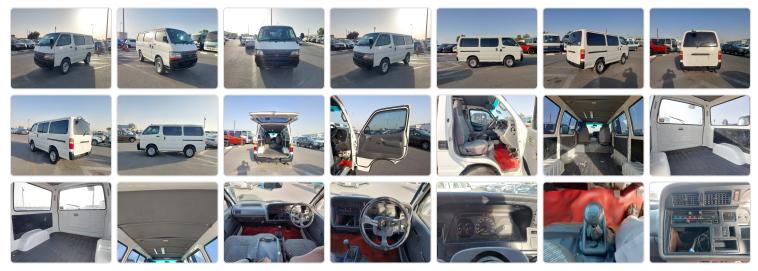

**Registration Year: 2000 Manufacture Year: 2000** 

## **Vehicle Specifications**

| Model:         |      | Chassis No:     | RZH102-6000040 | Grade:      |                   | Fuel:     | Petrol |
|----------------|------|-----------------|----------------|-------------|-------------------|-----------|--------|
| Engine:        | 1RZ  | Drive Train:    | 2WD            | Dimensions: | 16 M <sup>3</sup> | Shape:    | VAN    |
| Engine No:     | 2023 | Transmission:   | MT             | Mileage:    | 276496            | Capacity: | 2000cc |
| Ext. Color:    |      | Weight (kg):    |                | Seats:      | 2                 | Color:    |        |
| Certification: |      | Classification: |                | Exterior:   | WHITE             | Interior: | GRAY   |

## Vehicle images





## **Vehicle Options**

| Pwr Steering   | Yes | Pwr Wind          |     | Pwr Mirrors     | Center Lock            | Air Cond      | Yes |
|----------------|-----|-------------------|-----|-----------------|------------------------|---------------|-----|
| Reverse Camera |     | Pwr Slide Door    |     | Easy Closer     | Cruise Control         | ABS           |     |
| Air Bag        |     | Fog Lamps         |     | HID Head Lamps  | LED Head Lamps         | Spare Key     |     |
| Remote Key     |     | Push Start        |     | Seat Heater     | Pwr Seat               | Leather Seat  |     |
| Floor Mat      |     | Sun Roof          |     | Alloy Wheels    | Grill Guard            | Rear Wiper    |     |
| Rear Spoiler   |     | Stereo (FULL)     |     | Navi/TV         | CD Play