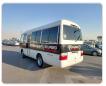

TOYOTA COASTER Stock ID 710541 Registration Year: 2003 Manufacture Year: 2003

## **Vehicle Specifications**

| Model:         |      | Chassis No:     | HZB40-0050155 | Grade:             |                   | Fuel:     | Diesel |
|----------------|------|-----------------|---------------|--------------------|-------------------|-----------|--------|
| Engine:        | 1HZ  | Drive Train:    | 2WD           | <b>Dimensions:</b> | 36 M <sup>3</sup> | Shape:    | BUS    |
| Engine No:     | 2023 | Transmission:   | AT            | Mileage:           | 359618            | Capacity: | 4200cc |
| Ext. Color:    |      | Weight (kg):    |               | Seats:             | 26                | Color:    |        |
| Certification: |      | Classification: |               | Exterior:          | WHITE BLACK       | Interior: | GRAY   |