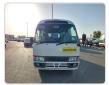

TOYOTA COASTER Stock ID 710541 Registration Year: 2003 Manufacture Year: 2003

## **Vehicle Specifications**

| Model:         |      | Chassis No:     | HZB40-0050155 | Grade:             |                   | Fuel:     | Diesel |
|----------------|------|-----------------|---------------|--------------------|-------------------|-----------|--------|
| Engine:        | 1HZ  | Drive Train:    | 2WD           | <b>Dimensions:</b> | 36 M <sup>3</sup> | Shape:    | BUS    |
| Engine No:     | 2023 | Transmission:   | AT            | Mileage:           | 359618            | Capacity: | 4200cc |
| Ext. Color:    |      | Weight (kg):    |               | Seats:             | 26                | Color:    |        |
| Certification: |      | Classification: |               | Exterior:          | WHITE BLACK       | Interior: | GRAY   |

## Vehicle images