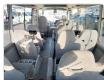

## **Vehicle Specifications**

| Model:         |      | Chassis No:     | HZB40-0050155 | Grade:             |                   | Fuel:     | Diesel |
|----------------|------|-----------------|---------------|--------------------|-------------------|-----------|--------|
| Engine:        | 1HZ  | Drive Train:    | 2WD           | <b>Dimensions:</b> | 36 M <sup>3</sup> | Shape:    | BUS    |
| Engine No:     | 2023 | Transmission:   | AT            | Mileage:           | 359618            | Capacity: | 4200cc |
| Ext. Color:    |      | Weight (kg):    |               | Seats:             | 26                | Color:    |        |
| Certification: |      | Classification: |               | Exterior:          | WHITE BLACK       | Interior: | GRAY   |

## Vehicle images