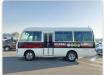

TOYOTA COASTER Stock ID 710541 Registration Year: 2003 Manufacture Year: 2003

## **Vehicle Specifications**

| Model:         |      | Chassis No:     | HZB40-0050155 | Grade:             |                   | Fuel:     | Diesel |
|----------------|------|-----------------|---------------|--------------------|-------------------|-----------|--------|
| Engine:        | 1HZ  | Drive Train:    | 2WD           | <b>Dimensions:</b> | 36 M <sup>3</sup> | Shape:    | BUS    |
| Engine No:     | 2023 | Transmission:   | AT            | Mileage:           | 359618            | Capacity: | 4200cc |
| Ext. Color:    |      | Weight (kg):    |               | Seats:             | 26                | Color:    |        |
| Certification: |      | Classification: |               | Exterior:          | WHITE BLACK       | Interior: | GRAY   |