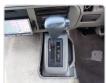

ations**

| Model:         |      | Chassis No:     | HZB40-0050155 | Grade:             |                   | Fuel:     | Diesel |
|----------------|------|-----------------|---------------|--------------------|-------------------|-----------|--------|
| Engine:        | 1HZ  | Drive Train:    | 2WD           | <b>Dimensions:</b> | 36 M <sup>3</sup> | Shape:    | BUS    |
| Engine No:     | 2023 | Transmission:   | AT            | Mileage:           | 359618            | Capacity: | 4200cc |
| Ext. Color:    |      | Weight (kg):    |               | Seats:             | 26                | Color:    |        |
| Certification: |      | Classification: |               | Exterior:          | WHITE BLACK       | Interior: | GRAY   |

## Vehicle images















































## **Vehicle Options**

| Pwr Steering   | Yes | Pwr Wind          |     | Pwr Mirrors     | Center Lock            | Air Cond      | Yes |
|----------------|-----|-------------------|-----|-----------------|------------------------|---------------|-----|
| Reverse Camera |     | Pwr Slide Door    |     | Easy Closer     | Cruise Control         | ABS           |     |
| Air Bag        |     | Fog Lamps         |     | HID Head Lamps  | LED Head Lamps         | Spare Key     |     |
| Remote Key     |     | Push Start        |     | Seat Heater     | Pwr Seat               | Leather Seat  |     |
| Floor Mat      |     | Sun Roof          |     | Alloy Wheels    | Grill Guard            | Rear Wiper    |     |
| Rear Spoiler   |     | Stereo (FULL)     |     | Navi/TV         | CD