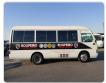

TOYOTA COASTER Stock ID 710541 Registration Year: 2003 Manufacture Year: 2003

## **Vehicle Specifications**

| Model:         |      | Chassis No:     | HZB40-0050155 | Grade:             |                   | Fuel:     | Diesel |
|----------------|------|-----------------|---------------|--------------------|-------------------|-----------|--------|
| Engine:        | 1HZ  | Drive Train:    | 2WD           | <b>Dimensions:</b> | 36 M <sup>3</sup> | Shape:    | BUS    |
| Engine No:     | 2023 | Transmission:   | AT            | Mileage:           | 359618            | Capacity: | 4200cc |
| Ext. Color:    |      | Weight (kg):    |               | Seats:             | 26                | Color:    |        |
| Certification: |      | Classification: |               | Exterior:          | WHITE BLACK       | Interior: | GRAY   |