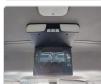

ecifications**

| Model:         |      | Chassis No:     | HZB40-0050155 | Grade:             |                   | Fuel:     | Diesel |
|----------------|------|-----------------|---------------|--------------------|-------------------|-----------|--------|
| Engine:        | 1HZ  | Drive Train:    | 2WD           | <b>Dimensions:</b> | 36 M <sup>3</sup> | Shape:    | BUS    |
| Engine No:     | 2023 | Transmission:   | AT            | Mileage:           | 359618            | Capacity: | 4200cc |
| Ext. Color:    |      | Weight (kg):    |               | Seats:             | 26                | Color:    |        |
| Certification: |      | Classification: |               | Exterior:          | WHITE BLACK       | Interior: | GRAY   |

## Vehicle images















































## **Vehicle Options**

| Pwr Steering   | Yes | Pwr Wind          |     | Pwr Mirrors     | Center Lock            | Air Cond      | Yes |
|----------------|-----|-------------------|-----|-----------------|------------------------|---------------|-----|
| Reverse Camera |     | Pwr Slide Door    |     | Easy Closer     | Cruise Control         | ABS           |     |
| Air Bag        |     | Fog Lamps         |     | HID Head Lamps  | LED Head Lamps         | Spare Key     |     |
| Remote Key     |     | Push Start        |     | Seat Heater     | Pwr Seat               | Leather Seat  |     |
| Floor Mat      |     | Sun Roof          |     | Alloy Wheels    | Grill Guard            | Rear Wiper    |     |
| Rear Spoiler   |     | Stereo (FULL)     |     | Navi/TV