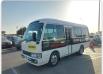

TOYOTA COASTER Stock ID 710541 Registration Year: 2003 Manufacture Year: 2003

## **Vehicle Specifications**

| Model:         |      | Chassis No:     | HZB40-0050155 | Grade:             |                   | Fuel:     | Diesel |
|----------------|------|-----------------|---------------|--------------------|-------------------|-----------|--------|
| Engine:        | 1HZ  | Drive Train:    | 2WD           | <b>Dimensions:</b> | 36 M <sup>3</sup> | Shape:    | BUS    |
| Engine No:     | 2023 | Transmission:   | AT            | Mileage:           | 359618            | Capacity: | 4200cc |
| Ext. Color:    |      | Weight (kg):    |               | Seats:             | 26                | Color:    |        |
| Certification: |      | Classification: |               | Exterior:          | WHITE BLACK       | Interior: | GRAY   |

## Vehicle images