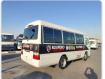

TOYOTA COASTER Stock ID 710541 Registration Year: 2003 Manufacture Year: 2003

## **Vehicle Specifications**

| Model:         |      | Chassis No:     | HZB40-0050155 | Grade:             |                   | Fuel:     | Diesel |
|----------------|------|-----------------|---------------|--------------------|-------------------|-----------|--------|
| Engine:        | 1HZ  | Drive Train:    | 2WD           | <b>Dimensions:</b> | 36 M <sup>3</sup> | Shape:    | BUS    |
| Engine No:     | 2023 | Transmission:   | AT            | Mileage:           | 359618            | Capacity: | 4200cc |
| Ext. Color:    |      | Weight (kg):    |               | Seats:             | 26                | Color:    |        |
| Certification: |      | Classification: |               | Exterior:          | WHITE BLACK       | Interior: | GRAY   |