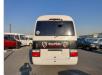

TOYOTA COASTER Stock ID 710541 Registration Year: 2003 Manufacture Year: 2003

## **Vehicle Specifications**

| Model:         |      | Chassis No:     | HZB40-0050155 | Grade:             |                   | Fuel:     | Diesel |
|----------------|------|-----------------|---------------|--------------------|-------------------|-----------|--------|
| Engine:        | 1HZ  | Drive Train:    | 2WD           | <b>Dimensions:</b> | 36 M <sup>3</sup> | Shape:    | BUS    |
| Engine No:     | 2023 | Transmission:   | AT            | Mileage:           | 359618            | Capacity: | 4200cc |
| Ext. Color:    |      | Weight (kg):    |               | Seats:             | 26                | Color:    |        |
| Certification: |      | Classification: |               | Exterior:          | WHITE BLACK       | Interior: | GRAY   |