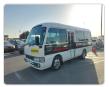

TOYOTA COASTER Stock ID 710541 Registration Year: 2003 Manufacture Year: 2003

## **Vehicle Specifications**

| Model:         |      | Chassis No:     | HZB40-0050155 | Grade:             |                   | Fuel:     | Diesel |
|----------------|------|-----------------|---------------|--------------------|-------------------|-----------|--------|
| Engine:        | 1HZ  | Drive Train:    | 2WD           | <b>Dimensions:</b> | 36 M <sup>3</sup> | Shape:    | BUS    |
| Engine No:     | 2023 | Transmission:   | AT            | Mileage:           | 359618            | Capacity: | 4200cc |
| Ext. Color:    |      | Weight (kg):    |               | Seats:             | 26                | Color:    |        |
| Certification: |      | Classification: |               | Exterior:          | WHITE BLACK       | Interior: | GRAY   |

## Vehicle images