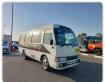

TOYOTA COASTER Stock ID 710541 Registration Year: 2003 Manufacture Year: 2003

## **Vehicle Specifications**

| Model:         |      | Chassis No:     | HZB40-0050155 | Grade:             |                   | Fuel:     | Diesel |
|----------------|------|-----------------|---------------|--------------------|-------------------|-----------|--------|
| Engine:        | 1HZ  | Drive Train:    | 2WD           | <b>Dimensions:</b> | 36 M <sup>3</sup> | Shape:    | BUS    |
| Engine No:     | 2023 | Transmission:   | AT            | Mileage:           | 359618            | Capacity: | 4200cc |
| Ext. Color:    |      | Weight (kg):    |               | Seats:             | 26                | Color:    |        |
| Certification: |      | Classification: |               | Exterior:          | WHITE BLACK       | Interior: | GRAY   |

## Vehicle images