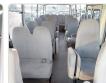

## **Vehicle Specifications**

| Model:         |      | Chassis No:     | HZB40-0050155 | Grade:             |                   | Fuel:     | Diesel |
|----------------|------|-----------------|---------------|--------------------|-------------------|-----------|--------|
| Engine:        | 1HZ  | Drive Train:    | 2WD           | <b>Dimensions:</b> | 36 M <sup>3</sup> | Shape:    | BUS    |
| Engine No:     | 2023 | Transmission:   | AT            | Mileage:           | 359618            | Capacity: | 4200cc |
| Ext. Color:    |      | Weight (kg):    |               | Seats:             | 26                | Color:    |        |
| Certification: |      | Classification: |               | Exterior:          | WHITE BLACK       | Interior: | GRAY   |

## Vehicle images