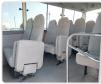

## **Vehicle Specifications**

| Model:         |      | Chassis No:     | HZB40-0050155 | Grade:             |                   | Fuel:     | Diesel |
|----------------|------|-----------------|---------------|--------------------|-------------------|-----------|--------|
| Engine:        | 1HZ  | Drive Train:    | 2WD           | <b>Dimensions:</b> | 36 M <sup>3</sup> | Shape:    | BUS    |
| Engine No:     | 2023 | Transmission:   | AT            | Mileage:           | 359618            | Capacity: | 4200cc |
| Ext. Color:    |      | Weight (kg):    |               | Seats:             | 26                | Color:    |        |
| Certification: |      | Classification: |               | Exterior:          | WHITE BLACK       | Interior: | GRAY   |

## Vehicle images