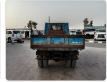

ISUZU ELF TRUCK Stock ID 712836 Registration Year: 1993 Manufacture Year: 1993

## **Vehicle Specifications**

| Model:         |      | Chassis No:     | NKR66E-7405673 | Grade:             |                   | Fuel:     | Diesel |
|----------------|------|-----------------|----------------|--------------------|-------------------|-----------|--------|
| Engine:        |      | Drive Train:    | 2WD            | <b>Dimensions:</b> | 17 M <sup>3</sup> | Shape:    | DUMPER |
| Engine No:     | 2023 | Transmission:   | MT             | Mileage:           | 131800            | Capacity: | 4300cc |
| Ext. Color:    |      | Weight (kg):    |                | Seats:             | 3                 | Color:    |        |
| Certification: |      | Classification: |                | Exterior:          | BLUE              | Interior: | BEIGE  |

## Vehicle images