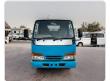

ISUZU ELF TRUCK Stock ID 712836 Registration Year: 1993 Manufacture Year: 1993

## **Vehicle Specifications**

| Model:         |      | Chassis No:     | NKR66E-7405673 | Grade:             |                   | Fuel:     | Diesel |
|----------------|------|-----------------|----------------|--------------------|-------------------|-----------|--------|
| Engine:        |      | Drive Train:    | 2WD            | <b>Dimensions:</b> | 17 M <sup>3</sup> | Shape:    | DUMPER |
| Engine No:     | 2023 | Transmission:   | MT             | Mileage:           | 131800            | Capacity: | 4300cc |
| Ext. Color:    |      | Weight (kg):    |                | Seats:             | 3                 | Color:    |        |
| Certification: |      | Classification: |                | Exterior:          | BLUE              | Interior: | BEIGE  |

## Vehicle images