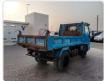

ISUZU ELF TRUCK Stock ID 712836 Registration Year: 1993 Manufacture Year: 1993

## **Vehicle Specifications**

| Model:         |      | Chassis No:     | NKR66E-7405673 | Grade:             |                   | Fuel:     | Diesel |
|----------------|------|-----------------|----------------|--------------------|-------------------|-----------|--------|
| Engine:        |      | Drive Train:    | 2WD            | <b>Dimensions:</b> | 17 M <sup>3</sup> | Shape:    | DUMPER |
| Engine No:     | 2023 | Transmission:   | MT             | Mileage:           | 131800            | Capacity: | 4300cc |
| Ext. Color:    |      | Weight (kg):    |                | Seats:             | 3                 | Color:    |        |
| Certification: |      | Classification: |                | Exterior:          | BLUE              | Interior: | BEIGE  |

## Vehicle images