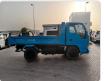

ISUZU ELF TRUCK Stock ID 712836 Registration Year: 1993 Manufacture Year: 1993

## **Vehicle Specifications**

| Model:         |      | Chassis No:     | NKR66E-7405673 | Grade:             |                   | Fuel:     | Diesel |
|----------------|------|-----------------|----------------|--------------------|-------------------|-----------|--------|
| Engine:        |      | Drive Train:    | 2WD            | <b>Dimensions:</b> | 17 M <sup>3</sup> | Shape:    | DUMPER |
| Engine No:     | 2023 | Transmission:   | MT             | Mileage:           | 131800            | Capacity: | 4300cc |
| Ext. Color:    |      | Weight (kg):    |                | Seats:             | 3                 | Color:    |        |
| Certification: |      | Classification: |                | Exterior:          | BLUE              | Interior: | BEIGE  |

## Vehicle images