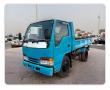

ISUZU ELF TRUCK Stock ID 712836 Registration Year: 1993 Manufacture Year: 1993

## **Vehicle Specifications**

| Model:         |      | Chassis No:     | NKR66E-7405673 | Grade:             |                   | Fuel:     | Diesel |
|----------------|------|-----------------|----------------|--------------------|-------------------|-----------|--------|
| Engine:        |      | Drive Train:    | 2WD            | <b>Dimensions:</b> | 17 M <sup>3</sup> | Shape:    | DUMPER |
| Engine No:     | 2023 | Transmission:   | MT             | Mileage:           | 131800            | Capacity: | 4300cc |
| Ext. Color:    |      | Weight (kg):    |                | Seats:             | 3                 | Color:    |        |
| Certification: |      | Classification: |                | Exterior:          | BLUE              | Interior: | BEIGE  |

## Vehicle images