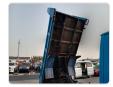

ISUZU ELF TRUCK Stock ID 712836 Registration Year: 1993 Manufacture Year: 1993

## **Vehicle Specifications**

| Model:         |      | Chassis No:     | NKR66E-7405673 | Grade:             |                   | Fuel:     | Diesel |
|----------------|------|-----------------|----------------|--------------------|-------------------|-----------|--------|
| Engine:        |      | Drive Train:    | 2WD            | <b>Dimensions:</b> | 17 M <sup>3</sup> | Shape:    | DUMPER |
| Engine No:     | 2023 | Transmission:   | MT             | Mileage:           | 131800            | Capacity: | 4300cc |
| Ext. Color:    |      | Weight (kg):    |                | Seats:             | 3                 | Color:    |        |
| Certification: |      | Classification: |                | Exterior:          | BLUE              | Interior: | BEIGE  |