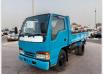

ISUZU ELF TRUCK Stock ID 712836 Registration Year: 1993 Manufacture Year: 1993

## **Vehicle Specifications**

| Model:         |      | Chassis No:     | NKR66E-7405673 | Grade:             |                   | Fuel:     | Diesel |
|----------------|------|-----------------|----------------|--------------------|-------------------|-----------|--------|
| Engine:        |      | Drive Train:    | 2WD            | <b>Dimensions:</b> | 17 M <sup>3</sup> | Shape:    | DUMPER |
| Engine No:     | 2023 | Transmission:   | MT             | Mileage:           | 131800            | Capacity: | 4300cc |
| Ext. Color:    |      | Weight (kg):    |                | Seats:             | 3                 | Color:    |        |
| Certification: |      | Classification: |                | Exterior:          | BLUE              | Interior: | BEIGE  |

## Vehicle images