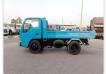

ISUZU ELF TRUCK Stock ID 712836 Registration Year: 1993 Manufacture Year: 1993

## **Vehicle Specifications**

| Model:         |      | Chassis No:     | NKR66E-7405673 | Grade:             |                   | Fuel:     | Diesel |
|----------------|------|-----------------|----------------|--------------------|-------------------|-----------|--------|
| Engine:        |      | Drive Train:    | 2WD            | <b>Dimensions:</b> | 17 M <sup>3</sup> | Shape:    | DUMPER |
| Engine No:     | 2023 | Transmission:   | MT             | Mileage:           | 131800            | Capacity: | 4300cc |
| Ext. Color:    |      | Weight (kg):    |                | Seats:             | 3                 | Color:    |        |
| Certification: |      | Classification: |                | Exterior:          | BLUE              | Interior: | BEIGE  |