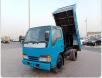

ISUZU ELF TRUCK Stock ID 712836 Registration Year: 1993 Manufacture Year: 1993

## **Vehicle Specifications**

| Model:         |      | Chassis No:     | NKR66E-7405673 | Grade:             |                   | Fuel:     | Diesel |
|----------------|------|-----------------|----------------|--------------------|-------------------|-----------|--------|
| Engine:        |      | Drive Train:    | 2WD            | <b>Dimensions:</b> | 17 M <sup>3</sup> | Shape:    | DUMPER |
| Engine No:     | 2023 | Transmission:   | MT             | Mileage:           | 131800            | Capacity: | 4300cc |
| Ext. Color:    |      | Weight (kg):    |                | Seats:             | 3                 | Color:    |        |
| Certification: |      | Classification: |                | Exterior:          | BLUE              | Interior: | BEIGE  |