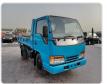

ISUZU ELF TRUCK Stock ID 712836 Registration Year: 1993 Manufacture Year: 1993

## **Vehicle Specifications**

| Model:         |      | Chassis No:     | NKR66E-7405673 | Grade:             |                   | Fuel:     | Diesel |
|----------------|------|-----------------|----------------|--------------------|-------------------|-----------|--------|
| Engine:        |      | Drive Train:    | 2WD            | <b>Dimensions:</b> | 17 M <sup>3</sup> | Shape:    | DUMPER |
| Engine No:     | 2023 | Transmission:   | MT             | Mileage:           | 131800            | Capacity: | 4300cc |
| Ext. Color:    |      | Weight (kg):    |                | Seats:             | 3                 | Color:    |        |
| Certification: |      | Classification: |                | Exterior:          | BLUE              | Interior: | BEIGE  |

## Vehicle images