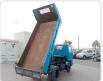

ISUZU ELF TRUCK Stock ID 712836 Registration Year: 1993 Manufacture Year: 1993

## **Vehicle Specifications**

| Model:         |      | Chassis No:     | NKR66E-7405673 | Grade:             |                   | Fuel:     | Diesel |
|----------------|------|-----------------|----------------|--------------------|-------------------|-----------|--------|
| Engine:        |      | Drive Train:    | 2WD            | <b>Dimensions:</b> | 17 M <sup>3</sup> | Shape:    | DUMPER |
| Engine No:     | 2023 | Transmission:   | MT             | Mileage:           | 131800            | Capacity: | 4300cc |
| Ext. Color:    |      | Weight (kg):    |                | Seats:             | 3                 | Color:    |        |
| Certification: |      | Classification: |                | Exterior:          | BLUE              | Interior: | BEIGE  |