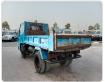

ISUZU ELF TRUCK Stock ID 712836 Registration Year: 1993 Manufacture Year: 1993

## **Vehicle Specifications**

| Model:         |      | Chassis No:     | NKR66E-7405673 | Grade:             |                   | Fuel:     | Diesel |
|----------------|------|-----------------|----------------|--------------------|-------------------|-----------|--------|
| Engine:        |      | Drive Train:    | 2WD            | <b>Dimensions:</b> | 17 M <sup>3</sup> | Shape:    | DUMPER |
| Engine No:     | 2023 | Transmission:   | MT             | Mileage:           | 131800            | Capacity: | 4300cc |
| Ext. Color:    |      | Weight (kg):    |                | Seats:             | 3                 | Color:    |        |
| Certification: |      | Classification: |                | Exterior:          | BLUE              | Interior: | BEIGE  |

## Vehicle images