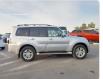

MITSUBISHI PAJERO Stock ID 713463 Registration Year: 2020 Manufacture Year: 2020

## **Vehicle Specifications**

| Model:         |      | Chassis No:     | JMFLYV98WMJ000369 | Grade:             |                   | Fuel:     | Diesel |
|----------------|------|-----------------|-------------------|--------------------|-------------------|-----------|--------|
| Engine:        |      | Drive Train:    | 4WD               | <b>Dimensions:</b> | 18 M <sup>3</sup> | Shape:    | SUV    |
| Engine No:     | 2023 | Transmission:   | AT                | Mileage:           | 68879             | Capacity: | 3200cc |
| Ext. Color:    |      | Weight (kg):    |                   | Seats:             | 7                 | Color:    |        |
| Certification: |      | Classification: |                   | Exterior:          | SILVER            | Interior: | BLACK  |

## Vehicle images