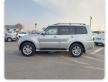

ions**

| Model:         |      | Chassis No:     | JMFLYV98WMJ000369 | Grade:             |                   | Fuel:     | Diesel |
|----------------|------|-----------------|-------------------|--------------------|-------------------|-----------|--------|
| Engine:        |      | Drive Train:    | 4WD               | <b>Dimensions:</b> | 18 M <sup>3</sup> | Shape:    | SUV    |
| Engine No:     | 2023 | Transmission:   | AT                | Mileage:           | 68879             | Capacity: | 3200cc |
| Ext. Color:    |      | Weight (kg):    |                   | Seats:             | 7                 | Color:    |        |
| Certification: |      | Classification: |                   | Exterior:          | SILVER            | Interior: | BLACK  |

## Vehicle images

















































## **Vehicle Options**

| Pwr Steering   | Yes | Pwr Wind          | Yes | Pwr Mirrors     | Yes | Center Lock            | Yes | Air Cond      | Yes |
|----------------|-----|-------------------|-----|-----------------|-----|------------------------|-----|---------------|-----|
| Reverse Camera | Yes | Pwr Slide Door    |     | Easy Closer     |     | Cruise Control         |     | ABS           |     |
| Air Bag        | Yes | Fog Lamps         | Yes | HID Head Lamps  |     | LED Head Lamps         |     | Spare Key     |     |
| Remote Key     |     | Push Start        |     | Seat Heater     |     | Pwr Seat               | Yes | Leather Seat  |     |
| Floor Mat      |     | Sun Roof          |     | Alloy Wheels    | Yes | Grill Guard            |