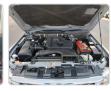

| Chassis No:     | JMFLYV98WMJ000369 | Grade:             |                   | Fuel:     | Diesel |
|----------------|------|-----------------|-------------------|--------------------|-------------------|-----------|--------|
| Engine:        |      | Drive Train:    | 4WD               | <b>Dimensions:</b> | 18 M <sup>3</sup> | Shape:    | SUV    |
| Engine No:     | 2023 | Transmission:   | AT                | Mileage:           | 68879             | Capacity: | 3200cc |
| Ext. Color:    |      | Weight (kg):    |                   | Seats:             | 7                 | Color:    |        |
| Certification: |      | Classification: |                   | Exterior:          | SILVER            | Interior: | BLACK  |

## Vehicle images

















































## **Vehicle Options**

| Pwr Steering   | Yes | Pwr Wind          | Yes | Pwr Mirrors     | Yes | Center Lock            | Yes | Air Cond      | Yes |
|----------------|-----|-------------------|-----|-----------------|-----|------------------------|-----|---------------|-----|
| Reverse Camera | Yes | Pwr Slide Door    |     | Easy Closer     |     | Cruise Control         |     | ABS           |     |
| Air Bag        | Yes | Fog Lamps         | Yes | HID Head Lamps  |     | LED Head Lamps         |     | Spare Key     |     |
| Remote Key     |     | Push Start        |     | Seat Heater     |     | Pwr Seat               | Yes | Leather Seat  |     |
| Floor Mat      |     | Sun Roof          |     | Alloy Wheels    | Yes | Grill Guard            |     | Rear Wiper    |     |
| Rear