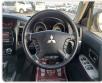

|      | Chassis No:     | JMFLYV98WMJ000369 | Grade:             |                   | Fuel:     | Diesel |
|----------------|------|-----------------|-------------------|--------------------|-------------------|-----------|--------|
| Engine:        |      | Drive Train:    | 4WD               | <b>Dimensions:</b> | 18 M <sup>3</sup> | Shape:    | SUV    |
| Engine No:     | 2023 | Transmission:   | AT                | Mileage:           | 68879             | Capacity: | 3200cc |
| Ext. Color:    |      | Weight (kg):    |                   | Seats:             | 7                 | Color:    |        |
| Certification: |      | Classification: |                   | Exterior:          | SILVER            | Interior: | BLACK  |

## Vehicle images

















































## **Vehicle Options**

| Pwr Steering   | Yes | Pwr Wind          | Yes | Pwr Mirrors     | Yes | Center Lock            | Yes | Air Cond      | Yes |
|----------------|-----|-------------------|-----|-----------------|-----|------------------------|-----|---------------|-----|
| Reverse Camera | Yes | Pwr Slide Door    |     | Easy Closer     |     | Cruise Control         |     | ABS           |     |
| Air Bag        | Yes | Fog Lamps         | Yes | HID Head Lamps  |     | LED Head Lamps         |     | Spare Key     |     |
| Remote Key     |     | Push Start        |     | Seat Heater     |     | Pwr Seat               | Yes | Leather Seat  |     |
| Floor Mat      |     | Sun Roof          |     | Alloy Wheels    | Yes | Grill Guard            |     | Rear Wiper    |