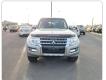

MITSUBISHI PAJERO Stock ID 713463 Registration Year: 2020 Manufacture Year: 2020

## **Vehicle Specifications**

| Model:         |      | Chassis No:     | JMFLYV98WMJ000369 | Grade:             |                   | Fuel:     | Diesel |
|----------------|------|-----------------|-------------------|--------------------|-------------------|-----------|--------|
| Engine:        |      | Drive Train:    | 4WD               | <b>Dimensions:</b> | 18 M <sup>3</sup> | Shape:    | SUV    |
| Engine No:     | 2023 | Transmission:   | AT                | Mileage:           | 68879             | Capacity: | 3200cc |
| Ext. Color:    |      | Weight (kg):    |                   | Seats:             | 7                 | Color:    |        |
| Certification: |      | Classification: |                   | Exterior:          | SILVER            | Interior: | BLACK  |

## Vehicle images