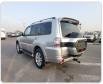

ations**

| Model:         |      | Chassis No:     | JMFLYV98WMJ000369 | Grade:             |                   | Fuel:     | Diesel |
|----------------|------|-----------------|-------------------|--------------------|-------------------|-----------|--------|
| Engine:        |      | Drive Train:    | 4WD               | <b>Dimensions:</b> | 18 M <sup>3</sup> | Shape:    | SUV    |
| Engine No:     | 2023 | Transmission:   | AT                | Mileage:           | 68879             | Capacity: | 3200cc |
| Ext. Color:    |      | Weight (kg):    |                   | Seats:             | 7                 | Color:    |        |
| Certification: |      | Classification: |                   | Exterior:          | SILVER            | Interior: | BLACK  |

## Vehicle images

















































## **Vehicle Options**

| Pwr Steering   | Yes | Pwr Wind          | Yes | Pwr Mirrors     | Yes | Center Lock            | Yes | Air Cond      | Yes |
|----------------|-----|-------------------|-----|-----------------|-----|------------------------|-----|---------------|-----|
| Reverse Camera | Yes | Pwr Slide Door    |     | Easy Closer     |     | Cruise Control         |     | ABS           |     |
| Air Bag        | Yes | Fog Lamps         | Yes | HID Head Lamps  |     | LED Head Lamps         |     | Spare Key     |     |
| Remote Key     |     | Push Start        |     | Seat Heater     |     | Pwr Seat               | Yes | Leather Seat  |     |
| Floor Mat      |     | Sun Roof          |     | Alloy Wheels    | Yes | Grill Guard            |