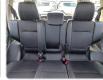

| Model:         |      | Chassis No:     | JMFLYV98WMJ000369 | Grade:             |                   | Fuel:     | Diesel |
|----------------|------|-----------------|-------------------|--------------------|-------------------|-----------|--------|
| Engine:        |      | Drive Train:    | 4WD               | <b>Dimensions:</b> | 18 M <sup>3</sup> | Shape:    | SUV    |
| Engine No:     | 2023 | Transmission:   | AT                | Mileage:           | 68879             | Capacity: | 3200cc |
| Ext. Color:    |      | Weight (kg):    |                   | Seats:             | 7                 | Color:    |        |
| Certification: |      | Classification: |                   | Exterior:          | SILVER            | Interior: | BLACK  |

## Vehicle images

















































## **Vehicle Options**

| Pwr Steering   | Yes | Pwr Wind          | Yes | Pwr Mirrors     | Yes | Center Lock            | Yes | Air Cond      | Yes |
|----------------|-----|-------------------|-----|-----------------|-----|------------------------|-----|---------------|-----|
| Reverse Camera | Yes | Pwr Slide Door    |     | Easy Closer     |     | Cruise Control         |     | ABS           |     |
| Air Bag        | Yes | Fog Lamps         | Yes | HID Head Lamps  |     | LED Head Lamps         |     | Spare Key     |     |
| Remote Key     |     | Push Start        |     | Seat Heater     |     | Pwr Seat               | Yes | Leather Seat  |     |
| Floor Mat      |     | Sun Roof          |     | Alloy Wheels    | Yes | Grill Guard            |     | Rear W