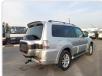

MITSUBISHI PAJERO Stock ID 713463 Registration Year: 2020 Manufacture Year: 2020

## **Vehicle Specifications**

| Model:         |      | Chassis No:     | JMFLYV98WMJ000369 | Grade:             |                   | Fuel:     | Diesel |
|----------------|------|-----------------|-------------------|--------------------|-------------------|-----------|--------|
| Engine:        |      | Drive Train:    | 4WD               | <b>Dimensions:</b> | 18 M <sup>3</sup> | Shape:    | SUV    |
| Engine No:     | 2023 | Transmission:   | AT                | Mileage:           | 68879             | Capacity: | 3200cc |
| Ext. Color:    |      | Weight (kg):    |                   | Seats:             | 7                 | Color:    |        |
| Certification: |      | Classification: |                   | Exterior:          | SILVER            | Interior: | BLACK  |

## Vehicle images