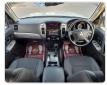

|      | Chassis No:     | JMFLYV98WMJ000369 | Grade:             |                   | Fuel:     | Diesel |
|----------------|------|-----------------|-------------------|--------------------|-------------------|-----------|--------|
| Engine:        |      | Drive Train:    | 4WD               | <b>Dimensions:</b> | 18 M <sup>3</sup> | Shape:    | SUV    |
| Engine No:     | 2023 | Transmission:   | AT                | Mileage:           | 68879             | Capacity: | 3200cc |
| Ext. Color:    |      | Weight (kg):    |                   | Seats:             | 7                 | Color:    |        |
| Certification: |      | Classification: |                   | Exterior:          | SILVER            | Interior: | BLACK  |

## Vehicle images

















































## **Vehicle Options**

| Pwr Steering   | Yes | Pwr Wind          | Yes | Pwr Mirrors     | Yes | Center Lock            | Yes | Air Cond      | Yes |
|----------------|-----|-------------------|-----|-----------------|-----|------------------------|-----|---------------|-----|
| Reverse Camera | Yes | Pwr Slide Door    |     | Easy Closer     |     | Cruise Control         |     | ABS           |     |
| Air Bag        | Yes | Fog Lamps         | Yes | HID Head Lamps  |     | LED Head Lamps         |     | Spare Key     |     |
| Remote Key     |     | Push Start        |     | Seat Heater     |     | Pwr Seat               | Yes | Leather Seat  |     |
| Floor Mat      |     | Sun Roof          |     | Alloy Wheels    | Yes | Grill Guard            |     | Rear Wiper