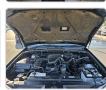

ns**

| Model:         |      | Chassis No:     | TRN210-0002749 | Grade:             |                   | Fuel:     | Petrol      |
|----------------|------|-----------------|----------------|--------------------|-------------------|-----------|-------------|
| Engine:        | 2TR  | Drive Train:    | 2WD            | <b>Dimensions:</b> | 17 M <sup>3</sup> | Shape:    | SUV         |
| Engine No:     | 2023 | Transmission:   | AT             | Mileage:           | 175894            | Capacity: | 2700cc      |
| Ext. Color:    |      | Weight (kg):    |                | Seats:             | 5                 | Color:    |             |
| Certification: |      | Classification: |                | Exterior:          | BLACK             | Interior: | GRAY SILVER |

## Vehicle images









## **Vehicle Options**

| Pwr Steering   | Yes | Pwr Wind          | Yes | Pwr Mirrors     | Yes | Center Lock            | Yes | Air Cond      | Yes |
|----------------|-----|-------------------|-----|-----------------|-----|------------------------|-----|---------------|-----|
| Reverse Camera | Yes | Pwr Slide Door    |     | Easy Closer     |     | Cruise Control         |     | ABS           |     |
| Air Bag        | Yes | Fog Lamps         | Yes | HID Head Lamps  |     | LED Head Lamps         |     | Spare Key     |     |
| Remote Key     |     | Push Start        |     | Seat Heater     |     | Pwr Seat               |     | Leather Seat  |     |
| Floor Mat      |     | Sun Roof          |     | Alloy Wheels    | Yes | Grill Guard            |     | Rear Wiper    |     |
| Rear