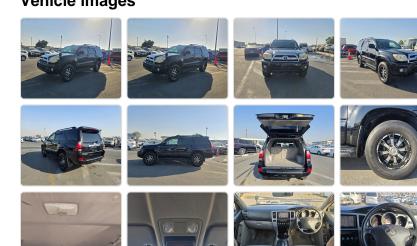

ications**

| Model:         |      | Chassis No:     | TRN210-0002749 | Grade:             |                   | Fuel:     | Petrol      |
|----------------|------|-----------------|----------------|--------------------|-------------------|-----------|-------------|
| Engine:        | 2TR  | Drive Train:    | 2WD            | <b>Dimensions:</b> | 17 M <sup>3</sup> | Shape:    | SUV         |
| Engine No:     | 2023 | Transmission:   | AT             | Mileage:           | 175894            | Capacity: | 2700cc      |
| Ext. Color:    |      | Weight (kg):    |                | Seats:             | 5                 | Color:    |             |
| Certification: |      | Classification: |                | Exterior:          | BLACK             | Interior: | GRAY SILVER |

## Vehicle images









## **Vehicle Options**

| Pwr Steering   | Yes | Pwr Wind          | Yes | Pwr Mirrors     | Yes | Center Lock            | Yes | Air Cond      | Yes |
|----------------|-----|-------------------|-----|-----------------|-----|------------------------|-----|---------------|-----|
| Reverse Camera | Yes | Pwr Slide Door    |     | Easy Closer     |     | Cruise Control         |     | ABS           |     |
| Air Bag        | Yes | Fog Lamps         | Yes | HID Head Lamps  |     | LED Head Lamps         |     | Spare Key     |     |
| Remote Key     |     | Push Start        |     | Seat Heater     |     | Pwr Seat               |     | Leather Seat  |     |
| Floor Mat      |     | Sun Roof          |     | Alloy Wheels    | Yes | Grill Guard            |     | Rear Wiper    |     |