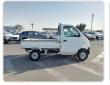

SUZUKI CARRY TRUCK Stock ID 714284 **Registration Year:** 1999 **Manufacture Year:** 1999

## **Vehicle Specifications**

| Model:         |      | Chassis No:     | DA52T-104480 | Grade:      |                   | Fuel:     | Petrol |
|----------------|------|-----------------|--------------|-------------|-------------------|-----------|--------|
| Engine:        | F6A  | Drive Train:    | 2WD          | Dimensions: | 11 M <sup>3</sup> | Shape:    | TRUCK  |
| Engine No:     | 2023 | Transmission:   | MT           | Mileage:    | 71082             | Capacity: | 660cc  |
| Ext. Color:    |      | Weight (kg):    |              | Seats:      | 2                 | Color:    |        |
| Certification: |      | Classification: |              | Exterior:   | WHITE             | Interior: | SILVER |

## Vehicle images