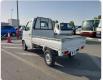

SUZUKI CARRY TRUCK Stock ID 714284 **Registration Year:** 1999 **Manufacture Year:** 1999

## **Vehicle Specifications**

| Model:         |      | Chassis No:     | DA52T-104480 | Grade:      |                   | Fuel:     | Petrol |
|----------------|------|-----------------|--------------|-------------|-------------------|-----------|--------|
| Engine:        | F6A  | Drive Train:    | 2WD          | Dimensions: | 11 M <sup>3</sup> | Shape:    | TRUCK  |
| Engine No:     | 2023 | Transmission:   | MT           | Mileage:    | 71082             | Capacity: | 660cc  |
| Ext. Color:    |      | Weight (kg):    |              | Seats:      | 2                 | Color:    |        |
| Certification: |      | Classification: |              | Exterior:   | WHITE             | Interior: | SILVER |