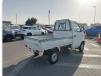

SUZUKI CARRY TRUCK Stock ID 714284 **Registration Year:** 1999 **Manufacture Year:** 1999

## **Vehicle Specifications**

| Model:         |      | Chassis No:     | DA52T-104480 | Grade:      |                   | Fuel:     | Petrol |
|----------------|------|-----------------|--------------|-------------|-------------------|-----------|--------|
| Engine:        | F6A  | Drive Train:    | 2WD          | Dimensions: | 11 M <sup>3</sup> | Shape:    | TRUCK  |
| Engine No:     | 2023 | Transmission:   | MT           | Mileage:    | 71082             | Capacity: | 660cc  |
| Ext. Color:    |      | Weight (kg):    |              | Seats:      | 2                 | Color:    |        |
| Certification: |      | Classification: |              | Exterior:   | WHITE             | Interior: | SILVER |