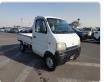

SUZUKI CARRY TRUCK Stock ID 714284 **Registration Year:** 1999 **Manufacture Year:** 1999

## **Vehicle Specifications**

| Model:         |      | Chassis No:     | DA52T-104480 | Grade:      |                   | Fuel:     | Petrol |
|----------------|------|-----------------|--------------|-------------|-------------------|-----------|--------|
| Engine:        | F6A  | Drive Train:    | 2WD          | Dimensions: | 11 M <sup>3</sup> | Shape:    | TRUCK  |
| Engine No:     | 2023 | Transmission:   | MT           | Mileage:    | 71082             | Capacity: | 660cc  |
| Ext. Color:    |      | Weight (kg):    |              | Seats:      | 2                 | Color:    |        |
| Certification: |      | Classification: |              | Exterior:   | WHITE             | Interior: | SILVER |