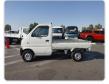

SUZUKI CARRY TRUCK Stock ID 714284 **Registration Year:** 1999 **Manufacture Year:** 1999

## **Vehicle Specifications**

| Model:         |      | Chassis No:     | DA52T-104480 | Grade:      |                   | Fuel:     | Petrol |
|----------------|------|-----------------|--------------|-------------|-------------------|-----------|--------|
| Engine:        | F6A  | Drive Train:    | 2WD          | Dimensions: | 11 M <sup>3</sup> | Shape:    | TRUCK  |
| Engine No:     | 2023 | Transmission:   | MT           | Mileage:    | 71082             | Capacity: | 660cc  |
| Ext. Color:    |      | Weight (kg):    |              | Seats:      | 2                 | Color:    |        |
| Certification: |      | Classification: |              | Exterior:   | WHITE             | Interior: | SILVER |