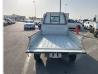

## **Vehicle Specifications**

| Model:         |      | Chassis No:     | DA52T-104480 | Grade:      |                   | Fuel:     | Petrol |
|----------------|------|-----------------|--------------|-------------|-------------------|-----------|--------|
| Engine:        | F6A  | Drive Train:    | 2WD          | Dimensions: | 11 M <sup>3</sup> | Shape:    | TRUCK  |
| Engine No:     | 2023 | Transmission:   | MT           | Mileage:    | 71082             | Capacity: | 660cc  |
| Ext. Color:    |      | Weight (kg):    |              | Seats:      | 2                 | Color:    |        |
| Certification: |      | Classification: |              | Exterior:   | WHITE             | Interior: | SILVER |