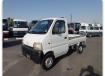

SUZUKI CARRY TRUCK Stock ID 714284 **Registration Year:** 1999 **Manufacture Year:** 1999

## **Vehicle Specifications**

| Model:         |      | Chassis No:     | DA52T-104480 | Grade:      |                   | Fuel:     | Petrol |
|----------------|------|-----------------|--------------|-------------|-------------------|-----------|--------|
| Engine:        | F6A  | Drive Train:    | 2WD          | Dimensions: | 11 M <sup>3</sup> | Shape:    | TRUCK  |
| Engine No:     | 2023 | Transmission:   | MT           | Mileage:    | 71082             | Capacity: | 660cc  |
| Ext. Color:    |      | Weight (kg):    |              | Seats:      | 2                 | Color:    |        |
| Certification: |      | Classification: |              | Exterior:   | WHITE             | Interior: | SILVER |

## Vehicle images