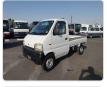

SUZUKI CARRY TRUCK Stock ID 714284 **Registration Year:** 1999 **Manufacture Year:** 1999

## **Vehicle Specifications**

| Model:         |      | Chassis No:     | DA52T-104480 | Grade:      |                   | Fuel:     | Petrol |
|----------------|------|-----------------|--------------|-------------|-------------------|-----------|--------|
| Engine:        | F6A  | Drive Train:    | 2WD          | Dimensions: | 11 M <sup>3</sup> | Shape:    | TRUCK  |
| Engine No:     | 2023 | Transmission:   | MT           | Mileage:    | 71082             | Capacity: | 660cc  |
| Ext. Color:    |      | Weight (kg):    |              | Seats:      | 2                 | Color:    |        |
| Certification: |      | Classification: |              | Exterior:   | WHITE             | Interior: | SILVER |

## Vehicle images