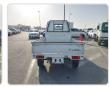

SUZUKI CARRY TRUCK Stock ID 714284 **Registration Year:** 1999 **Manufacture Year:** 1999

## **Vehicle Specifications**

| Model:         |      | Chassis No:     | DA52T-104480 | Grade:      |                   | Fuel:     | Petrol |
|----------------|------|-----------------|--------------|-------------|-------------------|-----------|--------|
| Engine:        | F6A  | Drive Train:    | 2WD          | Dimensions: | 11 M <sup>3</sup> | Shape:    | TRUCK  |
| Engine No:     | 2023 | Transmission:   | MT           | Mileage:    | 71082             | Capacity: | 660cc  |
| Ext. Color:    |      | Weight (kg):    |              | Seats:      | 2                 | Color:    |        |
| Certification: |      | Classification: |              | Exterior:   | WHITE             | Interior: | SILVER |