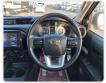

|      | Chassis No:     | MR0KA3CD401254165 | Grade:             |                   | Fuel:     | Diesel  |
|----------------|------|-----------------|-------------------|--------------------|-------------------|-----------|---------|
| Engine:        | 1GD  | Drive Train:    | 4WD               | <b>Dimensions:</b> | 20 M <sup>3</sup> | Shape:    | PICK UP |
| Engine No:     | 2023 | Transmission:   | AT                | Mileage:           | 25556             | Capacity: | 2800cc  |
| Ext. Color:    |      | Weight (kg):    |                   | Seats:             | 5                 | Color:    |         |
| Certification: |      | Classification: |                   | Exterior:          | WHITE             | Interior: | BLACK   |

## Vehicle images













































## **Vehicle Options**

| Pwr Steering   | Yes | Pwr Wind          | Yes | Pwr Mirrors     | Yes | Center Lock            | Yes | Air Cond      | Yes |
|----------------|-----|-------------------|-----|-----------------|-----|------------------------|-----|---------------|-----|
| Reverse Camera | Yes | Pwr Slide Door    |     | Easy Closer     |     | Cruise Control         |     | ABS           |     |
| Air Bag        | Yes | Fog Lamps         |     | HID Head Lamps  |     | LED Head Lamps         |     | Spare Key     |     |
| Remote Key     |     | Push Start        |     | Seat Heater     |     | Pwr Seat               |     | Leather Seat  |     |
| Floor Mat      |     | Sun Roof          |     | Alloy Wheels    | Yes | Grill Guard            |     | Rear Wiper    |