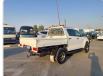

**TOYOTA HILUX** Stock ID 714958 Registration Year: 2021 Manufacture Year: 2021

## **Vehicle Specifications**

| Model:         |      | Chassis No:     | MR0KA3CD401254165 | Grade:             |                   | Fuel:     | Diesel  |
|----------------|------|-----------------|-------------------|--------------------|-------------------|-----------|---------|
| Engine:        | 1GD  | Drive Train:    | 4WD               | <b>Dimensions:</b> | 20 M <sup>3</sup> | Shape:    | PICK UP |
| Engine No:     | 2023 | Transmission:   | AT                | Mileage:           | 25556             | Capacity: | 2800cc  |
| Ext. Color:    |      | Weight (kg):    |                   | Seats:             | 5                 | Color:    |         |
| Certification: |      | Classification: |                   | Exterior:          | WHITE             | Interior: | BLACK   |