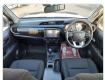

|      | Chassis No:     | MR0KA3CD401254165 | Grade:             |                   | Fuel:     | Diesel  |
|----------------|------|-----------------|-------------------|--------------------|-------------------|-----------|---------|
| Engine:        | 1GD  | Drive Train:    | 4WD               | <b>Dimensions:</b> | 20 M <sup>3</sup> | Shape:    | PICK UP |
| Engine No:     | 2023 | Transmission:   | AT                | Mileage:           | 25556             | Capacity: | 2800cc  |
| Ext. Color:    |      | Weight (kg):    |                   | Seats:             | 5                 | Color:    |         |
| Certification: |      | Classification: |                   | Exterior:          | WHITE             | Interior: | BLACK   |

## Vehicle images













































## **Vehicle Options**

| Pwr Steering   | Yes | Pwr Wind          | Yes | Pwr Mirrors     | Yes | Center Lock            | Yes | Air Cond      | Yes |
|----------------|-----|-------------------|-----|-----------------|-----|------------------------|-----|---------------|-----|
| Reverse Camera | Yes | Pwr Slide Door    |     | Easy Closer     |     | Cruise Control         |     | ABS           |     |
| Air Bag        | Yes | Fog Lamps         |     | HID Head Lamps  |     | LED Head Lamps         |     | Spare Key     |     |
| Remote Key     |     | Push Start        |     | Seat Heater     |     | Pwr Seat               |     | Leather Seat  |     |
| Floor Mat      |     | Sun Roof          |     | Alloy Wheels    | Yes | Grill Guard            |     | Rear Wiper