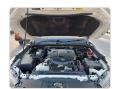

## **Vehicle Specifications**

| Model:         |      | Chassis No:     | MR0KA3CD401254165 | Grade:             |                   | Fuel:     | Diesel  |
|----------------|------|-----------------|-------------------|--------------------|-------------------|-----------|---------|
| Engine:        | 1GD  | Drive Train:    | 4WD               | <b>Dimensions:</b> | 20 M <sup>3</sup> | Shape:    | PICK UP |
| Engine No:     | 2023 | Transmission:   | AT                | Mileage:           | 25556             | Capacity: | 2800cc  |
| Ext. Color:    |      | Weight (kg):    |                   | Seats:             | 5                 | Color:    |         |
| Certification: |      | Classification: |                   | Exterior:          | WHITE             | Interior: | BLACK   |