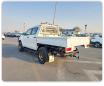

**TOYOTA HILUX** Stock ID 714958 Registration Year: 2021 Manufacture Year: 2021

## **Vehicle Specifications**

| Model:         |      | Chassis No:     | MR0KA3CD401254165 | Grade:             |                   | Fuel:     | Diesel  |
|----------------|------|-----------------|-------------------|--------------------|-------------------|-----------|---------|
| Engine:        | 1GD  | Drive Train:    | 4WD               | <b>Dimensions:</b> | 20 M <sup>3</sup> | Shape:    | PICK UP |
| Engine No:     | 2023 | Transmission:   | AT                | Mileage:           | 25556             | Capacity: | 2800cc  |
| Ext. Color:    |      | Weight (kg):    |                   | Seats:             | 5                 | Color:    |         |
| Certification: |      | Classification: |                   | Exterior:          | WHITE             | Interior: | BLACK   |