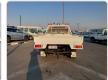

**TOYOTA HILUX** Stock ID 714958 Registration Year: 2021 Manufacture Year: 2021

## **Vehicle Specifications**

| Model:         |      | Chassis No:     | MR0KA3CD401254165 | Grade:             |                   | Fuel:     | Diesel  |
|----------------|------|-----------------|-------------------|--------------------|-------------------|-----------|---------|
| Engine:        | 1GD  | Drive Train:    | 4WD               | <b>Dimensions:</b> | 20 M <sup>3</sup> | Shape:    | PICK UP |
| Engine No:     | 2023 | Transmission:   | AT                | Mileage:           | 25556             | Capacity: | 2800cc  |
| Ext. Color:    |      | Weight (kg):    |                   | Seats:             | 5                 | Color:    |         |
| Certification: |      | Classification: |                   | Exterior:          | WHITE             | Interior: | BLACK   |