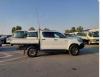

**TOYOTA HILUX** Stock ID 714958 Registration Year: 2021 Manufacture Year: 2021

## **Vehicle Specifications**

| Model:         |      | Chassis No:     | MR0KA3CD401254165 | Grade:             |                   | Fuel:     | Diesel  |
|----------------|------|-----------------|-------------------|--------------------|-------------------|-----------|---------|
| Engine:        | 1GD  | Drive Train:    | 4WD               | <b>Dimensions:</b> | 20 M <sup>3</sup> | Shape:    | PICK UP |
| Engine No:     | 2023 | Transmission:   | AT                | Mileage:           | 25556             | Capacity: | 2800cc  |
| Ext. Color:    |      | Weight (kg):    |                   | Seats:             | 5                 | Color:    |         |
| Certification: |      | Classification: |                   | Exterior:          | WHITE             | Interior: | BLACK   |