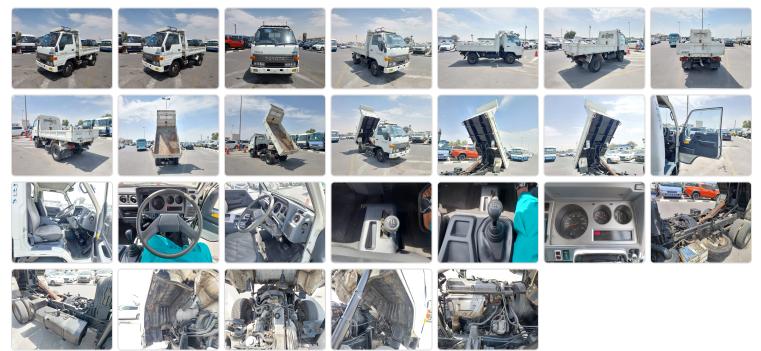

## TOYOTA DYNA TRUCK Stock ID 881154

## **Vehicle Specifications**

| Model:         |      | Chassis No:     | BU72-0003731 | Grade:      |                   | Fuel:     | Diesel |
|----------------|------|-----------------|--------------|-------------|-------------------|-----------|--------|
| Engine:        | 14B  | Drive Train:    | 4WD          | Dimensions: | 20 M <sup>3</sup> | Shape:    | DUMPER |
| Engine No:     | 2023 | Transmission:   | MT           | Mileage:    | 115163            | Capacity: | 3700cc |
| Ext. Color:    |      | Weight (kg):    |              | Seats:      | 3                 | Color:    |        |
| Certification: |      | Classification: |              | Exterior:   | WHITE             | Interior: | GRAY   |

## Vehicle images