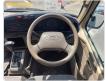

ications**

| Model:         |      | Chassis No:     | HZB40-0004298 | Grade:             |                   | Fuel:     | Diesel |
|----------------|------|-----------------|---------------|--------------------|-------------------|-----------|--------|
| Engine:        | 1HZ  | Drive Train:    | 2WD           | <b>Dimensions:</b> | 36 M <sup>3</sup> | Shape:    | BUS    |
| Engine No:     | 2023 | Transmission:   | AT            | Mileage:           | 162388            | Capacity: | 4160cc |
| Ext. Color:    |      | Weight (kg):    |               | Seats:             | 8                 | Color:    |        |
| Certification: |      | Classification: |               | Exterior:          | BEIGE WHITE       | Interior: | BEIGE  |

## Vehicle images



















































## **Vehicle Options**

| Pwr Steering   | Yes | Pwr Wind          |     | Pwr Mirrors     | Center Lock            | Air Cond      | Yes |
|----------------|-----|-------------------|-----|-----------------|------------------------|---------------|-----|
| Reverse Camera |     | Pwr Slide Door    |     | Easy Closer     | Cruise Control         | ABS           |     |
| Air Bag        |     | Fog Lamps         |     | HID Head Lamps  | LED Head Lamps         | Spare Key     |     |
| Remote Key     |     | Push Start        |     | Seat Heater     | Pwr Seat               | Leather Seat  |     |
| Floor Mat      |     | Sun Roof          |     | Alloy Wheels    | Grill Guard            | Rear Wiper    |     |
| Rear Spoiler   |     | Stereo (FULL)     |     | Navi/TV