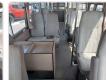

## **Vehicle Specifications**

| Model:         |      | Chassis No:     | HZB40-0004298 | Grade:             |                   | Fuel:     | Diesel |
|----------------|------|-----------------|---------------|--------------------|-------------------|-----------|--------|
| Engine:        | 1HZ  | Drive Train:    | 2WD           | <b>Dimensions:</b> | 36 M <sup>3</sup> | Shape:    | BUS    |
| Engine No:     | 2023 | Transmission:   | AT            | Mileage:           | 162388            | Capacity: | 4160cc |
| Ext. Color:    |      | Weight (kg):    |               | Seats:             | 8                 | Color:    |        |
| Certification: |      | Classification: |               | Exterior:          | BEIGE WHITE       | Interior: | BEIGE  |

## Vehicle images