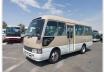

TOYOTA COASTER Stock ID 881972 Registration Year: 2000 Manufacture Year: 2000

## **Vehicle Specifications**

| Model:         |      | Chassis No:     | HZB40-0004298 | Grade:             |                   | Fuel:     | Diesel |
|----------------|------|-----------------|---------------|--------------------|-------------------|-----------|--------|
| Engine:        | 1HZ  | Drive Train:    | 2WD           | <b>Dimensions:</b> | 36 M <sup>3</sup> | Shape:    | BUS    |
| Engine No:     | 2023 | Transmission:   | AT            | Mileage:           | 162388            | Capacity: | 4160cc |
| Ext. Color:    |      | Weight (kg):    |               | Seats:             | 8                 | Color:    |        |
| Certification: |      | Classification: |               | Exterior:          | BEIGE WHITE       | Interior: | BEIGE  |