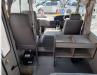

## **Vehicle Specifications**

| Model:         |      | Chassis No:     | HZB40-0004298 | Grade:             |                   | Fuel:     | Diesel |
|----------------|------|-----------------|---------------|--------------------|-------------------|-----------|--------|
| Engine:        | 1HZ  | Drive Train:    | 2WD           | <b>Dimensions:</b> | 36 M <sup>3</sup> | Shape:    | BUS    |
| Engine No:     | 2023 | Transmission:   | AT            | Mileage:           | 162388            | Capacity: | 4160cc |
| Ext. Color:    |      | Weight (kg):    |               | Seats:             | 8                 | Color:    |        |
| Certification: |      | Classification: |               | Exterior:          | BEIGE WHITE       | Interior: | BEIGE  |

## Vehicle images