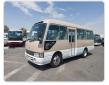

TOYOTA COASTER Stock ID 881972 Registration Year: 2000 Manufacture Year: 2000

## **Vehicle Specifications**

| Model:         |      | Chassis No:     | HZB40-0004298 | Grade:             |                   | Fuel:     | Diesel |
|----------------|------|-----------------|---------------|--------------------|-------------------|-----------|--------|
| Engine:        | 1HZ  | Drive Train:    | 2WD           | <b>Dimensions:</b> | 36 M <sup>3</sup> | Shape:    | BUS    |
| Engine No:     | 2023 | Transmission:   | AT            | Mileage:           | 162388            | Capacity: | 4160cc |
| Ext. Color:    |      | Weight (kg):    |               | Seats:             | 8                 | Color:    |        |
| Certification: |      | Classification: |               | Exterior:          | BEIGE WHITE       | Interior: | BEIGE  |