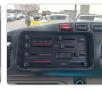

| Model:         |      | Chassis No:     | HZB40-0004298 | Grade:             |                   | Fuel:     | Diesel |
|----------------|------|-----------------|---------------|--------------------|-------------------|-----------|--------|
| Engine:        | 1HZ  | Drive Train:    | 2WD           | <b>Dimensions:</b> | 36 M <sup>3</sup> | Shape:    | BUS    |
| Engine No:     | 2023 | Transmission:   | AT            | Mileage:           | 162388            | Capacity: | 4160cc |
| Ext. Color:    |      | Weight (kg):    |               | Seats:             | 8                 | Color:    |        |
| Certification: |      | Classification: |               | Exterior:          | BEIGE WHITE       | Interior: | BEIGE  |

## Vehicle images



















































## **Vehicle Options**

| Pwr Steering   | Yes | Pwr Wind          |     | Pwr Mirrors     | Center Lock            | Air Cond      | Yes |
|----------------|-----|-------------------|-----|-----------------|------------------------|---------------|-----|
| Reverse Camera |     | Pwr Slide Door    |     | Easy Closer     | Cruise Control         | ABS           |     |
| Air Bag        |     | Fog Lamps         |     | HID Head Lamps  | LED Head Lamps         | Spare Key     |     |
| Remote Key     |     | Push Start        |     | Seat Heater     | Pwr Seat               | Leather Seat  |     |
| Floor Mat      |     | Sun Roof          |     | Alloy Wheels    | Grill Guard            | Rear Wiper    |     |
| Rear Spoiler   |     | Stereo (FULL)     |     | Navi/TV         | CD Play