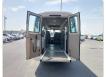

# **Vehicle Specifications**

| Model:         |      | Chassis No:     | HZB40-0004298 | Grade:             |                   | Fuel:     | Diesel |
|----------------|------|-----------------|---------------|--------------------|-------------------|-----------|--------|
| Engine:        | 1HZ  | Drive Train:    | 2WD           | <b>Dimensions:</b> | 36 M <sup>3</sup> | Shape:    | BUS    |
| Engine No:     | 2023 | Transmission:   | AT            | Mileage:           | 162388            | Capacity: | 4160cc |
| Ext. Color:    |      | Weight (kg):    |               | Seats:             | 8                 | Color:    |        |
| Certification: |      | Classification: |               | Exterior:          | BEIGE WHITE       | Interior: | BEIGE  |

## Vehicle images



















































## **Vehicle Options**

| Pwr Steering   | Yes | Pwr Wind          |     | Pwr Mirrors     | Center Lock            | Air Cond      | Yes |
|----------------|-----|-------------------|-----|-----------------|------------------------|---------------|-----|
| Reverse Camera |     | Pwr Slide Door    |     | Easy Closer     | Cruise Control         | ABS           |     |
| Air Bag        |     | Fog Lamps         |     | HID Head Lamps  | LED Head Lamps         | Spare Key     |     |
| Remote Key     |     | Push Start        |     | Seat Heater     | Pwr Seat               | Leather Seat  |     |
| Floor Mat      |     | Sun Roof          |     | Alloy Wheels    | Grill Guard            | Rear Wiper    |     |
| Rear Spoiler   |     | Stereo (FULL)     |