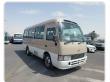

TOYOTA COASTER Stock ID 881972 Registration Year: 2000 Manufacture Year: 2000

## **Vehicle Specifications**

| Model:         |      | Chassis No:     | HZB40-0004298 | Grade:             |                   | Fuel:     | Diesel |
|----------------|------|-----------------|---------------|--------------------|-------------------|-----------|--------|
| Engine:        | 1HZ  | Drive Train:    | 2WD           | <b>Dimensions:</b> | 36 M <sup>3</sup> | Shape:    | BUS    |
| Engine No:     | 2023 | Transmission:   | AT            | Mileage:           | 162388            | Capacity: | 4160cc |
| Ext. Color:    |      | Weight (kg):    |               | Seats:             | 8                 | Color:    |        |
| Certification: |      | Classification: |               | Exterior:          | BEIGE WHITE       | Interior: | BEIGE  |