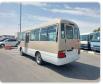

TOYOTA COASTER Stock ID 881972 Registration Year: 2000 Manufacture Year: 2000

## **Vehicle Specifications**

| Model:         |      | Chassis No:     | HZB40-0004298 | Grade:             |                   | Fuel:     | Diesel |
|----------------|------|-----------------|---------------|--------------------|-------------------|-----------|--------|
| Engine:        | 1HZ  | Drive Train:    | 2WD           | <b>Dimensions:</b> | 36 M <sup>3</sup> | Shape:    | BUS    |
| Engine No:     | 2023 | Transmission:   | AT            | Mileage:           | 162388            | Capacity: | 4160cc |
| Ext. Color:    |      | Weight (kg):    |               | Seats:             | 8                 | Color:    |        |
| Certification: |      | Classification: |               | Exterior:          | BEIGE WHITE       | Interior: | BEIGE  |