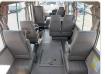

## **Vehicle Specifications**

| Model:         |      | Chassis No:     | HZB40-0004298 | Grade:             |                   | Fuel:     | Diesel |
|----------------|------|-----------------|---------------|--------------------|-------------------|-----------|--------|
| Engine:        | 1HZ  | Drive Train:    | 2WD           | <b>Dimensions:</b> | 36 M <sup>3</sup> | Shape:    | BUS    |
| Engine No:     | 2023 | Transmission:   | AT            | Mileage:           | 162388            | Capacity: | 4160cc |
| Ext. Color:    |      | Weight (kg):    |               | Seats:             | 8                 | Color:    |        |
| Certification: |      | Classification: |               | Exterior:          | BEIGE WHITE       | Interior: | BEIGE  |

## Vehicle images