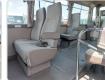

## **Vehicle Specifications**

| Model:         |      | Chassis No:     | HZB40-0004298 | Grade:             |                   | Fuel:     | Diesel |
|----------------|------|-----------------|---------------|--------------------|-------------------|-----------|--------|
| Engine:        | 1HZ  | Drive Train:    | 2WD           | <b>Dimensions:</b> | 36 M <sup>3</sup> | Shape:    | BUS    |
| Engine No:     | 2023 | Transmission:   | AT            | Mileage:           | 162388            | Capacity: | 4160cc |
| Ext. Color:    |      | Weight (kg):    |               | Seats:             | 8                 | Color:    |        |
| Certification: |      | Classification: |               | Exterior:          | BEIGE WHITE       | Interior: | BEIGE  |

## Vehicle images