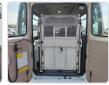

ecifications**

| Model:         |      | Chassis No:     | HZB40-0004298 | Grade:             |                   | Fuel:     | Diesel |
|----------------|------|-----------------|---------------|--------------------|-------------------|-----------|--------|
| Engine:        | 1HZ  | Drive Train:    | 2WD           | <b>Dimensions:</b> | 36 M <sup>3</sup> | Shape:    | BUS    |
| Engine No:     | 2023 | Transmission:   | AT            | Mileage:           | 162388            | Capacity: | 4160cc |
| Ext. Color:    |      | Weight (kg):    |               | Seats:             | 8                 | Color:    |        |
| Certification: |      | Classification: |               | Exterior:          | BEIGE WHITE       | Interior: | BEIGE  |

## Vehicle images



















































## **Vehicle Options**

| Pwr Steering   | Yes | Pwr Wind          |     | Pwr Mirrors     | Center Lock            | Air Cond      | Yes |
|----------------|-----|-------------------|-----|-----------------|------------------------|---------------|-----|
| Reverse Camera |     | Pwr Slide Door    |     | Easy Closer     | Cruise Control         | ABS           |     |
| Air Bag        |     | Fog Lamps         |     | HID Head Lamps  | LED Head Lamps         | Spare Key     |     |
| Remote Key     |     | Push Start        |     | Seat Heater     | Pwr Seat               | Leather Seat  |     |
| Floor Mat      |     | Sun Roof          |     | Alloy Wheels    | Grill Guard            | Rear Wiper    |     |
| Rear Spoiler   |     | Stereo (FULL)     |     | Navi/TV