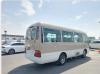

TOYOTA COASTER Stock ID 881972 Registration Year: 2000 Manufacture Year: 2000

## **Vehicle Specifications**

| Model:         |      | Chassis No:     | HZB40-0004298 | Grade:             |                   | Fuel:     | Diesel |
|----------------|------|-----------------|---------------|--------------------|-------------------|-----------|--------|
| Engine:        | 1HZ  | Drive Train:    | 2WD           | <b>Dimensions:</b> | 36 M <sup>3</sup> | Shape:    | BUS    |
| Engine No:     | 2023 | Transmission:   | AT            | Mileage:           | 162388            | Capacity: | 4160cc |
| Ext. Color:    |      | Weight (kg):    |               | Seats:             | 8                 | Color:    |        |
| Certification: |      | Classification: |               | Exterior:          | BEIGE WHITE       | Interior: | BEIGE  |