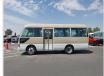

TOYOTA COASTER Stock ID 881972 Registration Year: 2000 Manufacture Year: 2000

## **Vehicle Specifications**

| Model:         |      | Chassis No:     | HZB40-0004298 | Grade:             |                   | Fuel:     | Diesel |
|----------------|------|-----------------|---------------|--------------------|-------------------|-----------|--------|
| Engine:        | 1HZ  | Drive Train:    | 2WD           | <b>Dimensions:</b> | 36 M <sup>3</sup> | Shape:    | BUS    |
| Engine No:     | 2023 | Transmission:   | AT            | Mileage:           | 162388            | Capacity: | 4160cc |
| Ext. Color:    |      | Weight (kg):    |               | Seats:             | 8                 | Color:    |        |
| Certification: |      | Classification: |               | Exterior:          | BEIGE WHITE       | Interior: | BEIGE  |