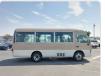

TOYOTA COASTER Stock ID 881972 Registration Year: 2000 Manufacture Year: 2000

## **Vehicle Specifications**

| Model:         |      | Chassis No:     | HZB40-0004298 | Grade:             |                   | Fuel:     | Diesel |
|----------------|------|-----------------|---------------|--------------------|-------------------|-----------|--------|
| Engine:        | 1HZ  | Drive Train:    | 2WD           | <b>Dimensions:</b> | 36 M <sup>3</sup> | Shape:    | BUS    |
| Engine No:     | 2023 | Transmission:   | AT            | Mileage:           | 162388            | Capacity: | 4160cc |
| Ext. Color:    |      | Weight (kg):    |               | Seats:             | 8                 | Color:    |        |
| Certification: |      | Classification: |               | Exterior:          | BEIGE WHITE       | Interior: | BEIGE  |