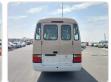

TOYOTA COASTER Stock ID 881972 Registration Year: 2000 Manufacture Year: 2000

## **Vehicle Specifications**

| Model:         |      | Chassis No:     | HZB40-0004298 | Grade:             |                   | Fuel:     | Diesel |
|----------------|------|-----------------|---------------|--------------------|-------------------|-----------|--------|
| Engine:        | 1HZ  | Drive Train:    | 2WD           | <b>Dimensions:</b> | 36 M <sup>3</sup> | Shape:    | BUS    |
| Engine No:     | 2023 | Transmission:   | AT            | Mileage:           | 162388            | Capacity: | 4160cc |
| Ext. Color:    |      | Weight (kg):    |               | Seats:             | 8                 | Color:    |        |
| Certification: |      | Classification: |               | Exterior:          | BEIGE WHITE       | Interior: | BEIGE  |