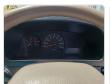

ns**

| Model:         |      | Chassis No:     | HZB40-0004298 | Grade:             |                   | Fuel:     | Diesel |
|----------------|------|-----------------|---------------|--------------------|-------------------|-----------|--------|
| Engine:        | 1HZ  | Drive Train:    | 2WD           | <b>Dimensions:</b> | 36 M <sup>3</sup> | Shape:    | BUS    |
| Engine No:     | 2023 | Transmission:   | AT            | Mileage:           | 162388            | Capacity: | 4160cc |
| Ext. Color:    |      | Weight (kg):    |               | Seats:             | 8                 | Color:    |        |
| Certification: |      | Classification: |               | Exterior:          | BEIGE WHITE       | Interior: | BEIGE  |

## Vehicle images



















































## **Vehicle Options**

| Pwr Steering   | Yes | Pwr Wind          |     | Pwr Mirrors     | Center Lock            | Air Cond      | Yes |
|----------------|-----|-------------------|-----|-----------------|------------------------|---------------|-----|
| Reverse Camera |     | Pwr Slide Door    |     | Easy Closer     | Cruise Control         | ABS           |     |
| Air Bag        |     | Fog Lamps         |     | HID Head Lamps  | LED Head Lamps         | Spare Key     |     |
| Remote Key     |     | Push Start        |     | Seat Heater     | Pwr Seat               | Leather Seat  |     |
| Floor Mat      |     | Sun Roof          |     | Alloy Wheels    | Grill Guard            | Rear Wiper    |     |
| Rear Spoiler   |     | Stereo (FULL)     |     | Navi/TV         | CD