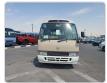

TOYOTA COASTER Stock ID 881972 Registration Year: 2000 Manufacture Year: 2000

## **Vehicle Specifications**

| Model:         |      | Chassis No:     | HZB40-0004298 | Grade:             |                   | Fuel:     | Diesel |
|----------------|------|-----------------|---------------|--------------------|-------------------|-----------|--------|
| Engine:        | 1HZ  | Drive Train:    | 2WD           | <b>Dimensions:</b> | 36 M <sup>3</sup> | Shape:    | BUS    |
| Engine No:     | 2023 | Transmission:   | AT            | Mileage:           | 162388            | Capacity: | 4160cc |
| Ext. Color:    |      | Weight (kg):    |               | Seats:             | 8                 | Color:    |        |
| Certification: |      | Classification: |               | Exterior:          | BEIGE WHITE       | Interior: | BEIGE  |