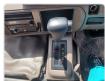

ations**

| Model:         |      | Chassis No:     | HZB40-0004298 | Grade:             |                   | Fuel:     | Diesel |
|----------------|------|-----------------|---------------|--------------------|-------------------|-----------|--------|
| Engine:        | 1HZ  | Drive Train:    | 2WD           | <b>Dimensions:</b> | 36 M <sup>3</sup> | Shape:    | BUS    |
| Engine No:     | 2023 | Transmission:   | AT            | Mileage:           | 162388            | Capacity: | 4160cc |
| Ext. Color:    |      | Weight (kg):    |               | Seats:             | 8                 | Color:    |        |
| Certification: |      | Classification: |               | Exterior:          | BEIGE WHITE       | Interior: | BEIGE  |

## Vehicle images



















































## **Vehicle Options**

| Pwr Steering   | Yes | Pwr Wind          |     | Pwr Mirrors     | Center Lock            | Air Cond      | Yes |
|----------------|-----|-------------------|-----|-----------------|------------------------|---------------|-----|
| Reverse Camera |     | Pwr Slide Door    |     | Easy Closer     | Cruise Control         | ABS           |     |
| Air Bag        |     | Fog Lamps         |     | HID Head Lamps  | LED Head Lamps         | Spare Key     |     |
| Remote Key     |     | Push Start        |     | Seat Heater     | Pwr Seat               | Leather Seat  |     |
| Floor Mat      |     | Sun Roof          |     | Alloy Wheels    | Grill Guard            | Rear Wiper    |     |
| Rear Spoiler   |     | Stereo (FULL)     |     | Navi/TV         |