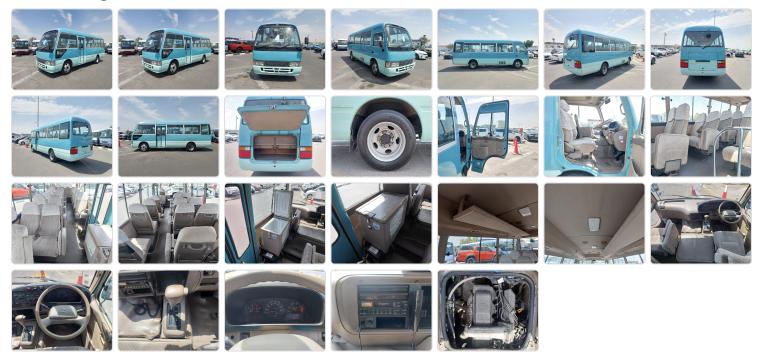

## TOYOTA COASTER Stock ID 883376

## **Vehicle Specifications**

| Model:         |        | Chassis No:     | HDB50-0002445 | Grade:      |                   | Fuel:     | Diesel |
|----------------|--------|-----------------|---------------|-------------|-------------------|-----------|--------|
| Engine:        | 1HD-FT | Drive Train:    | 2WD           | Dimensions: | 38 M <sup>3</sup> | Shape:    | BUS    |
| Engine No:     | 2023   | Transmission:   | AT            | Mileage:    | 218960            | Capacity: | 4200cc |
| Ext. Color:    |        | Weight (kg):    |               | Seats:      | 29                | Color:    |        |
| Certification: |        | Classification: |               | Exterior:   | GREEN             | Interior: | BEIGE  |

## Vehicle images