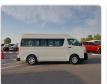

## **TOYOTA HIACE COMMUTER**

Stock ID 891882

Registration Year: 2019 Manufacture Year: 2019

## **Vehicle Specifications**

| Model:         |      | Chassis No:     | JTFST22P300039520 | Grade:             |                   | Fuel:     | Diesel |
|----------------|------|-----------------|-------------------|--------------------|-------------------|-----------|--------|
| Engine:        | 1KD  | Drive Train:    | 2WD               | <b>Dimensions:</b> | 24 M <sup>3</sup> | Shape:    | VAN    |
| Engine No:     | 2023 | Transmission:   | AT                | Mileage:           | 116841            | Capacity: | 3000cc |
| Ext. Color:    |      | Weight (kg):    |                   | Seats:             | 12                | Color:    |        |
| Certification: |      | Classification: |                   | Exterior:          | WHITE             | Interior: | BLACK  |