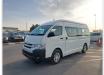

## **TOYOTA HIACE COMMUTER**

Stock ID 891882

Registration Year: 2019 Manufacture Year: 2019

## **Vehicle Specifications**

| Model:         |      | Chassis No:     | JTFST22P300039520 | Grade:             |                   | Fuel:     | Diesel |
|----------------|------|-----------------|-------------------|--------------------|-------------------|-----------|--------|
| Engine:        | 1KD  | Drive Train:    | 2WD               | <b>Dimensions:</b> | 24 M <sup>3</sup> | Shape:    | VAN    |
| Engine No:     | 2023 | Transmission:   | AT                | Mileage:           | 116841            | Capacity: | 3000cc |
| Ext. Color:    |      | Weight (kg):    |                   | Seats:             | 12                | Color:    |        |
| Certification: |      | Classification: |                   | Exterior:          | WHITE             | Interior: | BLACK  |