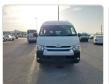

## **TOYOTA HIACE COMMUTER**

Stock ID 891882

Registration Year: 2019 Manufacture Year: 2019

## **Vehicle Specifications**

| Model:         |      | Chassis No:     | JTFST22P300039520 | Grade:             |                   | Fuel:     | Diesel |
|----------------|------|-----------------|-------------------|--------------------|-------------------|-----------|--------|
| Engine:        | 1KD  | Drive Train:    | 2WD               | <b>Dimensions:</b> | 24 M <sup>3</sup> | Shape:    | VAN    |
| Engine No:     | 2023 | Transmission:   | AT                | Mileage:           | 116841            | Capacity: | 3000cc |
| Ext. Color:    |      | Weight (kg):    |                   | Seats:             | 12                | Color:    |        |
| Certification: |      | Classification: |                   | Exterior:          | WHITE             | Interior: | BLACK  |