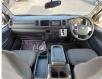

|      | Chassis No:     | JTFST22P300039520 | Grade:             |                   | Fuel:     | Diesel |
|----------------|------|-----------------|-------------------|--------------------|-------------------|-----------|--------|
| Engine:        | 1KD  | Drive Train:    | 2WD               | <b>Dimensions:</b> | 24 M <sup>3</sup> | Shape:    | VAN    |
| Engine No:     | 2023 | Transmission:   | AT                | Mileage:           | 116841            | Capacity: | 3000cc |
| Ext. Color:    |      | Weight (kg):    |                   | Seats:             | 12                | Color:    |        |
| Certification: |      | Classification: |                   | Exterior:          | WHITE             | Interior: | BLACK  |

## Vehicle images





















































## **Vehicle Options**

| Pwr Steering   | Yes | Pwr Wind          | Yes | Pwr Mirrors     | Yes | Center Lock            | Yes | Air Cond      | Yes |
|----------------|-----|-------------------|-----|-----------------|-----|------------------------|-----|---------------|-----|
| Reverse Camera | Yes | Pwr Slide Door    |     | Easy Closer     |     | Cruise Control         |     | ABS           |     |
| Air Bag        | Yes | Fog Lamps         | Yes | HID Head Lamps  |     | LED Head Lamps         |     | Spare Key     |     |
| Remote Key     |     | Push Start        |     | Seat Heater     |     | Pwr Seat               |     | Leather Seat  |     |
| Floor Mat      |     | Sun Roof          |     | Alloy Wheels    |     | Grill Guard            |     | Rear Wiper