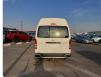

## **TOYOTA HIACE COMMUTER**

Stock ID 891882

Registration Year: 2019 Manufacture Year: 2019

## **Vehicle Specifications**

| Model:         |      | Chassis No:     | JTFST22P300039520 | Grade:             |                   | Fuel:     | Diesel |
|----------------|------|-----------------|-------------------|--------------------|-------------------|-----------|--------|
| Engine:        | 1KD  | Drive Train:    | 2WD               | <b>Dimensions:</b> | 24 M <sup>3</sup> | Shape:    | VAN    |
| Engine No:     | 2023 | Transmission:   | AT                | Mileage:           | 116841            | Capacity: | 3000cc |
| Ext. Color:    |      | Weight (kg):    |                   | Seats:             | 12                | Color:    |        |
| Certification: |      | Classification: |                   | Exterior:          | WHITE             | Interior: | BLACK  |