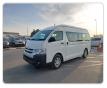

## **TOYOTA HIACE COMMUTER**

Stock ID 891882

Registration Year: 2019 Manufacture Year: 2019

## **Vehicle Specifications**

| Model:         |      | Chassis No:     | JTFST22P300039520 | Grade:             |                   | Fuel:     | Diesel |
|----------------|------|-----------------|-------------------|--------------------|-------------------|-----------|--------|
| Engine:        | 1KD  | Drive Train:    | 2WD               | <b>Dimensions:</b> | 24 M <sup>3</sup> | Shape:    | VAN    |
| Engine No:     | 2023 | Transmission:   | AT                | Mileage:           | 116841            | Capacity: | 3000cc |
| Ext. Color:    |      | Weight (kg):    |                   | Seats:             | 12                | Color:    |        |
| Certification: |      | Classification: |                   | Exterior:          | WHITE             | Interior: | BLACK  |