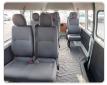

del:         |      | Chassis No:     | JTFST22P300039520 | Grade:             |                   | Fuel:     | Diesel |
|----------------|------|-----------------|-------------------|--------------------|-------------------|-----------|--------|
| Engine:        | 1KD  | Drive Train:    | 2WD               | <b>Dimensions:</b> | 24 M <sup>3</sup> | Shape:    | VAN    |
| Engine No:     | 2023 | Transmission:   | AT                | Mileage:           | 116841            | Capacity: | 3000cc |
| Ext. Color:    |      | Weight (kg):    |                   | Seats:             | 12                | Color:    |        |
| Certification: |      | Classification: |                   | Exterior:          | WHITE             | Interior: | BLACK  |

## Vehicle images





















































## **Vehicle Options**

| Pwr Steering   | Yes | Pwr Wind          | Yes | Pwr Mirrors     | Yes | Center Lock            | Yes | Air Cond      | Yes |
|----------------|-----|-------------------|-----|-----------------|-----|------------------------|-----|---------------|-----|
| Reverse Camera | Yes | Pwr Slide Door    |     | Easy Closer     |     | Cruise Control         |     | ABS           |     |
| Air Bag        | Yes | Fog Lamps         | Yes | HID Head Lamps  |     | LED Head Lamps         |     | Spare Key     |     |
| Remote Key     |     | Push Start        |     | Seat Heater     |     | Pwr Seat               |     | Leather Seat  |     |
| Floor Mat      |     | Sun Roof          |     | Alloy Wheels    |     | Grill Guard            |     | Rear W