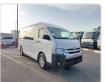

## **TOYOTA HIACE COMMUTER**

Stock ID 891882

Registration Year: 2019 Manufacture Year: 2019

## **Vehicle Specifications**

| Model:         |      | Chassis No:     | JTFST22P300039520 | Grade:             |                   | Fuel:     | Diesel |
|----------------|------|-----------------|-------------------|--------------------|-------------------|-----------|--------|
| Engine:        | 1KD  | Drive Train:    | 2WD               | <b>Dimensions:</b> | 24 M <sup>3</sup> | Shape:    | VAN    |
| Engine No:     | 2023 | Transmission:   | AT                | Mileage:           | 116841            | Capacity: | 3000cc |
| Ext. Color:    |      | Weight (kg):    |                   | Seats:             | 12                | Color:    |        |
| Certification: |      | Classification: |                   | Exterior:          | WHITE             | Interior: | BLACK  |