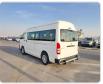

## **TOYOTA HIACE COMMUTER**

Stock ID 891882

Registration Year: 2019 Manufacture Year: 2019

## **Vehicle Specifications**

| Model:         |      | Chassis No:     | JTFST22P300039520 | Grade:             |                   | Fuel:     | Diesel |
|----------------|------|-----------------|-------------------|--------------------|-------------------|-----------|--------|
| Engine:        | 1KD  | Drive Train:    | 2WD               | <b>Dimensions:</b> | 24 M <sup>3</sup> | Shape:    | VAN    |
| Engine No:     | 2023 | Transmission:   | AT                | Mileage:           | 116841            | Capacity: | 3000cc |
| Ext. Color:    |      | Weight (kg):    |                   | Seats:             | 12                | Color:    |        |
| Certification: |      | Classification: |                   | Exterior:          | WHITE             | Interior: | BLACK  |