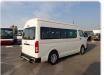

## **TOYOTA HIACE COMMUTER**

Stock ID 891882

Registration Year: 2019 Manufacture Year: 2019

## **Vehicle Specifications**

| Model:         |      | Chassis No:     | JTFST22P300039520 | Grade:             |                   | Fuel:     | Diesel |
|----------------|------|-----------------|-------------------|--------------------|-------------------|-----------|--------|
| Engine:        | 1KD  | Drive Train:    | 2WD               | <b>Dimensions:</b> | 24 M <sup>3</sup> | Shape:    | VAN    |
| Engine No:     | 2023 | Transmission:   | AT                | Mileage:           | 116841            | Capacity: | 3000cc |
| Ext. Color:    |      | Weight (kg):    |                   | Seats:             | 12                | Color:    |        |
| Certification: |      | Classification: |                   | Exterior:          | WHITE             | Interior: | BLACK  |