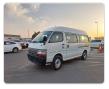

TOYOTA HIACE VAN Stock ID 892682

## **Vehicle Specifications**

| Model:         |      | Chassis No:     | RZH125-4002614 | Grade:             |                   | Fuel:     | Petrol |
|----------------|------|-----------------|----------------|--------------------|-------------------|-----------|--------|
| Engine:        | 2RZ  | Drive Train:    | 2WD            | <b>Dimensions:</b> | 20 M <sup>3</sup> | Shape:    | VAN    |
| Engine No:     | 2023 | Transmission:   | MT             | Mileage:           | 271471            | Capacity: | 2400cc |
| Ext. Color:    |      | Weight (kg):    |                | Seats:             | 5                 | Color:    |        |
| Certification: |      | Classification: |                | Exterior:          | WHITE             | Interior: | GRAY   |

## Vehicle images