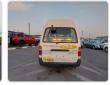

TOYOTA HIACE VAN Stock ID 892682

## **Vehicle Specifications**

| Model:         |      | Chassis No:     | RZH125-4002614 | Grade:             |                   | Fuel:     | Petrol |
|----------------|------|-----------------|----------------|--------------------|-------------------|-----------|--------|
| Engine:        | 2RZ  | Drive Train:    | 2WD            | <b>Dimensions:</b> | 20 M <sup>3</sup> | Shape:    | VAN    |
| Engine No:     | 2023 | Transmission:   | MT             | Mileage:           | 271471            | Capacity: | 2400cc |
| Ext. Color:    |      | Weight (kg):    |                | Seats:             | 5                 | Color:    |        |
| Certification: |      | Classification: |                | Exterior:          | WHITE             | Interior: | GRAY   |

## Vehicle images