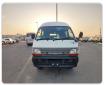

TOYOTA HIACE VAN Stock ID 892682

## **Vehicle Specifications**

| Model:         |      | Chassis No:     | RZH125-4002614 | Grade:             |                   | Fuel:     | Petrol |
|----------------|------|-----------------|----------------|--------------------|-------------------|-----------|--------|
| Engine:        | 2RZ  | Drive Train:    | 2WD            | <b>Dimensions:</b> | 20 M <sup>3</sup> | Shape:    | VAN    |
| Engine No:     | 2023 | Transmission:   | MT             | Mileage:           | 271471            | Capacity: | 2400cc |
| Ext. Color:    |      | Weight (kg):    |                | Seats:             | 5                 | Color:    |        |
| Certification: |      | Classification: |                | Exterior:          | WHITE             | Interior: | GRAY   |

## Vehicle images