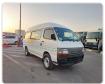

TOYOTA HIACE VAN Stock ID 892682

## **Vehicle Specifications**

| Model:         |      | Chassis No:     | RZH125-4002614 | Grade:             |                   | Fuel:     | Petrol |
|----------------|------|-----------------|----------------|--------------------|-------------------|-----------|--------|
| Engine:        | 2RZ  | Drive Train:    | 2WD            | <b>Dimensions:</b> | 20 M <sup>3</sup> | Shape:    | VAN    |
| Engine No:     | 2023 | Transmission:   | MT             | Mileage:           | 271471            | Capacity: | 2400cc |
| Ext. Color:    |      | Weight (kg):    |                | Seats:             | 5                 | Color:    |        |
| Certification: |      | Classification: |                | Exterior:          | WHITE             | Interior: | GRAY   |

## Vehicle images