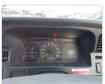

| Model:         |      | Chassis No:     | RZH125-4002614 | Grade:             |                   | Fuel:     | Petrol |
|----------------|------|-----------------|----------------|--------------------|-------------------|-----------|--------|
| Engine:        | 2RZ  | Drive Train:    | 2WD            | <b>Dimensions:</b> | 20 M <sup>3</sup> | Shape:    | VAN    |
| Engine No:     | 2023 | Transmission:   | MT             | Mileage:           | 271471            | Capacity: | 2400cc |
| Ext. Color:    |      | Weight (kg):    |                | Seats:             | 5                 | Color:    |        |
| Certification: |      | Classification: |                | Exterior:          | WHITE             | Interior: | GRAY   |

## Vehicle images

















































## **Vehicle Options**

| Pwr Steering   | Yes | Pwr Wind          |     | Pwr Mirrors     | С  | Center Lock           | Air Cond      | Yes |
|----------------|-----|-------------------|-----|-----------------|----|-----------------------|---------------|-----|
| Reverse Camera |     | Pwr Slide Door    |     | Easy Closer     | С  | Cruise Control        | ABS           |     |
| Air Bag        | Yes | Fog Lamps         |     | HID Head Lamps  | L  | ED Head Lamps         | Spare Key     |     |
| Remote Key     |     | Push Start        |     | Seat Heater     | Р  | wr Seat               | Leather Seat  |     |
| Floor Mat      |     | Sun Roof          |     | Alloy Wheels    | G  | Grill Guard           | Rear Wiper    |     |
| Rear Spoiler   |     | Stereo (FULL)     |     |