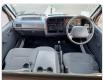

ns**

| Model:         |      | Chassis No:     | RZH125-4002614 | Grade:             |                   | Fuel:     | Petrol |
|----------------|------|-----------------|----------------|--------------------|-------------------|-----------|--------|
| Engine:        | 2RZ  | Drive Train:    | 2WD            | <b>Dimensions:</b> | 20 M <sup>3</sup> | Shape:    | VAN    |
| Engine No:     | 2023 | Transmission:   | MT             | Mileage:           | 271471            | Capacity: | 2400cc |
| Ext. Color:    |      | Weight (kg):    |                | Seats:             | 5                 | Color:    |        |
| Certification: |      | Classification: |                | Exterior:          | WHITE             | Interior: | GRAY   |

## Vehicle images

















































## **Vehicle Options**

| Pwr Steering   | Yes | Pwr Wind          |     | Pwr Mirrors     | С  | Center Lock           | Air Cond      | Yes |
|----------------|-----|-------------------|-----|-----------------|----|-----------------------|---------------|-----|
| Reverse Camera |     | Pwr Slide Door    |     | Easy Closer     | С  | Cruise Control        | ABS           |     |
| Air Bag        | Yes | Fog Lamps         |     | HID Head Lamps  | L  | ED Head Lamps         | Spare Key     |     |
| Remote Key     |     | Push Start        |     | Seat Heater     | Р  | wr Seat               | Leather Seat  |     |
| Floor Mat      |     | Sun Roof          |     | Alloy Wheels    | G  | Grill Guard           | Rear Wiper    |     |
| Rear Spoiler   |     | Stereo (FULL)     |