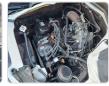

del:         |      | Chassis No:     | RZH125-4002614 | Grade:             |                   | Fuel:     | Petrol |
|----------------|------|-----------------|----------------|--------------------|-------------------|-----------|--------|
| Engine:        | 2RZ  | Drive Train:    | 2WD            | <b>Dimensions:</b> | 20 M <sup>3</sup> | Shape:    | VAN    |
| Engine No:     | 2023 | Transmission:   | MT             | Mileage:           | 271471            | Capacity: | 2400cc |
| Ext. Color:    |      | Weight (kg):    |                | Seats:             | 5                 | Color:    |        |
| Certification: |      | Classification: |                | Exterior:          | WHITE             | Interior: | GRAY   |

## Vehicle images

















































## **Vehicle Options**

| Pwr Steering   | Yes | Pwr Wind          |     | Pwr Mirrors     | С  | Center Lock           | Air Cond      | Yes |
|----------------|-----|-------------------|-----|-----------------|----|-----------------------|---------------|-----|
| Reverse Camera |     | Pwr Slide Door    |     | Easy Closer     | С  | Cruise Control        | ABS           |     |
| Air Bag        | Yes | Fog Lamps         |     | HID Head Lamps  | L  | ED Head Lamps         | Spare Key     |     |
| Remote Key     |     | Push Start        |     | Seat Heater     | Р  | wr Seat               | Leather Seat  |     |
| Floor Mat      |     | Sun Roof          |     | Alloy Wheels    | G  | Grill Guard           | Rear Wiper    |     |
| Rear Spoiler   |     | Stereo (FULL)     |     | Nav