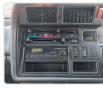

Model:         |      | Chassis No:     | RZH125-4002614 | Grade:             |                   | Fuel:     | Petrol |
|----------------|------|-----------------|----------------|--------------------|-------------------|-----------|--------|
| Engine:        | 2RZ  | Drive Train:    | 2WD            | <b>Dimensions:</b> | 20 M <sup>3</sup> | Shape:    | VAN    |
| Engine No:     | 2023 | Transmission:   | MT             | Mileage:           | 271471            | Capacity: | 2400cc |
| Ext. Color:    |      | Weight (kg):    |                | Seats:             | 5                 | Color:    |        |
| Certification: |      | Classification: |                | Exterior:          | WHITE             | Interior: | GRAY   |

## Vehicle images

















































## **Vehicle Options**

| Pwr Steering   | Yes | Pwr Wind          |     | Pwr Mirrors     | С  | Center Lock           | Air Cond      | Yes |
|----------------|-----|-------------------|-----|-----------------|----|-----------------------|---------------|-----|
| Reverse Camera |     | Pwr Slide Door    |     | Easy Closer     | С  | Cruise Control        | ABS           |     |
| Air Bag        | Yes | Fog Lamps         |     | HID Head Lamps  | L  | ED Head Lamps         | Spare Key     |     |
| Remote Key     |     | Push Start        |     | Seat Heater     | Р  | wr Seat               | Leather Seat  |     |
| Floor Mat      |     | Sun Roof          |     | Alloy Wheels    | G  | Grill Guard           | Rear Wiper    |     |
| Rear Spoiler   |     | Stereo (FULL)     |     | N