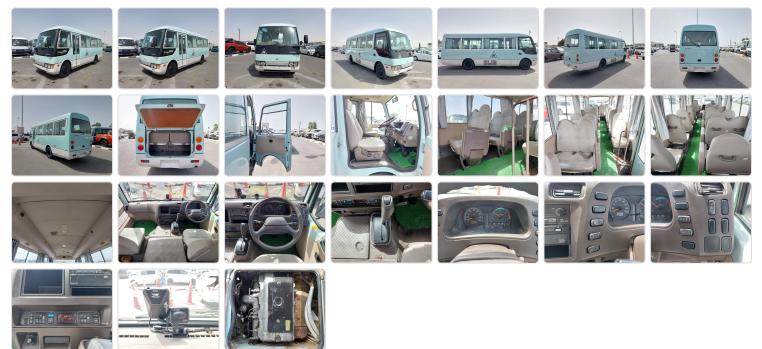

## MITSUBISHI ROSA

Stock ID 054737

**Registration Year: 2004 Manufacture Year: 2004** 

## **Vehicle Specifications**

| Model:         |      | Chassis No:     | BE64EG-300043 | Grade:      |                   | Fuel:     | Diesel |
|----------------|------|-----------------|---------------|-------------|-------------------|-----------|--------|
| Engine:        | 4M51 | Drive Train:    | 2WD           | Dimensions: | 37 M <sup>3</sup> | Shape:    | BUS    |
| Engine No:     | 2023 | Transmission:   | AT            | Mileage:    | 232985            | Capacity: | 5240cc |
| Ext. Color:    |      | Weight (kg):    |               | Seats:      | 29                | Color:    |        |
| Certification: |      | Classification: |               | Exterior:   | GREEN WHITE       | Interior: | BEIGE  |

## Vehicle images