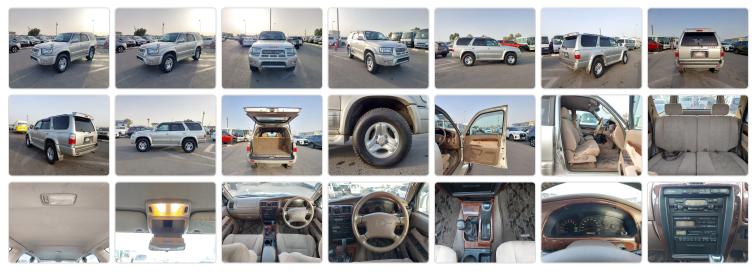

#### **TOYOTA HILUX SURF** Stock ID 305168

**Registration Year: 2000** Manufacture Year: 2000

# **Vehicle Specifications**

| Model:         |      | Chassis No:     | RZN185-9037972 | Grade:      |                   | Fuel:     | Petrol |
|----------------|------|-----------------|----------------|-------------|-------------------|-----------|--------|
| Engine:        | 3RZ  | Drive Train:    | 4WD            | Dimensions: | 17 M <sup>3</sup> | Shape:    | SUV    |
| Engine No:     | 2023 | Transmission:   | AT             | Mileage:    | 216541            | Capacity: | 2700cc |
| Ext. Color:    |      | Weight (kg):    |                | Seats:      | 5                 | Color:    |        |
| Certification: |      | Classification: |                | Exterior:   | SILVER            | Interior: | BEIGE  |

### Vehicle images