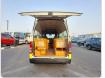

hicle Specifications**

| Model:         |      | Chassis No:     | KDH223-0010458 | Grade:             |                   | Fuel:     | Diesel |
|----------------|------|-----------------|----------------|--------------------|-------------------|-----------|--------|
| Engine:        | 1KD  | Drive Train:    | 2WD            | <b>Dimensions:</b> | 24 M <sup>3</sup> | Shape:    | VAN    |
| Engine No:     | 2023 | Transmission:   | AT             | Mileage:           | 122317            | Capacity: | 3000cc |
| Ext. Color:    |      | Weight (kg):    |                | Seats:             | 2                 | Color:    |        |
| Certification: |      | Classification: |                | Exterior:          | YELLOW            | Interior: | BLACK  |

## Vehicle images

















































## **Vehicle Options**

| Pwr Steering   | Yes | Pwr Wind          | Yes | Pwr Mirrors     | Center Lock            | Air Cond      | Yes |
|----------------|-----|-------------------|-----|-----------------|------------------------|---------------|-----|
| Reverse Camera |     | Pwr Slide Door    |     | Easy Closer     | Cruise Control         | ABS           |     |
| Air Bag        | Yes | Fog Lamps         |     | HID Head Lamps  | LED Head Lamps         | Spare Key     |     |
| Remote Key     |     | Push Start        |     | Seat Heater     | Pwr Seat               | Leather Seat  |     |
| Floor Mat      |     | Sun Roof          |     | Alloy Wheels    | Grill Guard            | Rear Wiper    |     |
| Rear Spoiler   |     | Stereo (FULL)     |     |