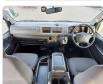

ations**

| Model:         |      | Chassis No:     | KDH223-0010458 | Grade:             |                   | Fuel:     | Diesel |
|----------------|------|-----------------|----------------|--------------------|-------------------|-----------|--------|
| Engine:        | 1KD  | Drive Train:    | 2WD            | <b>Dimensions:</b> | 24 M <sup>3</sup> | Shape:    | VAN    |
| Engine No:     | 2023 | Transmission:   | AT             | Mileage:           | 122317            | Capacity: | 3000cc |
| Ext. Color:    |      | Weight (kg):    |                | Seats:             | 2                 | Color:    |        |
| Certification: |      | Classification: |                | Exterior:          | YELLOW            | Interior: | BLACK  |

## Vehicle images

















































## **Vehicle Options**

| Pwr Steering   | Yes | Pwr Wind          | Yes | Pwr Mirrors     | Center Lock            | Air Cond      | Yes |
|----------------|-----|-------------------|-----|-----------------|------------------------|---------------|-----|
| Reverse Camera |     | Pwr Slide Door    |     | Easy Closer     | Cruise Control         | ABS           |     |
| Air Bag        | Yes | Fog Lamps         |     | HID Head Lamps  | LED Head Lamps         | Spare Key     |     |
| Remote Key     |     | Push Start        |     | Seat Heater     | Pwr Seat               | Leather Seat  |     |
| Floor Mat      |     | Sun Roof          |     | Alloy Wheels    | Grill Guard            | Rear Wiper    |     |
| Rear Spoiler   |     | Stereo (FULL)     |     | Navi/TV