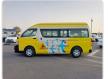

TOYOTA HIACE VAN Stock ID 326084

## **Vehicle Specifications**

| Model:         |      | Chassis No:     | KDH223-0010458 | Grade:             |                   | Fuel:     | Diesel |
|----------------|------|-----------------|----------------|--------------------|-------------------|-----------|--------|
| Engine:        | 1KD  | Drive Train:    | 2WD            | <b>Dimensions:</b> | 24 M <sup>3</sup> | Shape:    | VAN    |
| Engine No:     | 2023 | Transmission:   | AT             | Mileage:           | 122317            | Capacity: | 3000cc |
| Ext. Color:    |      | Weight (kg):    |                | Seats:             | 2                 | Color:    |        |
| Certification: |      | Classification: |                | Exterior:          | YELLOW            | Interior: | BLACK  |