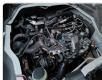

## **Vehicle Specifications**

| Model:         |      | Chassis No:     | KDH223-0019570 | Grade:             |                   | Fuel:     | Diesel |
|----------------|------|-----------------|----------------|--------------------|-------------------|-----------|--------|
| Engine:        | 1KD  | Drive Train:    | 2WD            | <b>Dimensions:</b> | 24 M <sup>3</sup> | Shape:    | VAN    |
| Engine No:     | 2023 | Transmission:   | AT             | Mileage:           | 141437            | Capacity: | 3000сс |
| Ext. Color:    |      | Weight (kg):    |                | Seats:             | 2                 | Color:    |        |
| Certification: |      | Classification: |                | Exterior:          | WHITE             | Interior: | GRAY   |