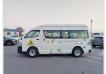

TOYOTA HIACE VAN Stock ID 326415 Registration Year: 2014 Manufacture Year: 2014

## **Vehicle Specifications**

| Model:         |      | Chassis No:     | KDH223-0019570 | Grade:             |                   | Fuel:     | Diesel |
|----------------|------|-----------------|----------------|--------------------|-------------------|-----------|--------|
| Engine:        | 1KD  | Drive Train:    | 2WD            | <b>Dimensions:</b> | 24 M <sup>3</sup> | Shape:    | VAN    |
| Engine No:     | 2023 | Transmission:   | AT             | Mileage:           | 141437            | Capacity: | 3000сс |
| Ext. Color:    |      | Weight (kg):    |                | Seats:             | 2                 | Color:    |        |
| Certification: |      | Classification: |                | Exterior:          | WHITE             | Interior: | GRAY   |