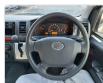

ns**

| Model:         |      | Chassis No:     | KDH223-0019570 | Grade:             |                   | Fuel:     | Diesel |
|----------------|------|-----------------|----------------|--------------------|-------------------|-----------|--------|
| Engine:        | 1KD  | Drive Train:    | 2WD            | <b>Dimensions:</b> | 24 M <sup>3</sup> | Shape:    | VAN    |
| Engine No:     | 2023 | Transmission:   | AT             | Mileage:           | 141437            | Capacity: | 3000сс |
| Ext. Color:    |      | Weight (kg):    |                | Seats:             | 2                 | Color:    |        |
| Certification: |      | Classification: |                | Exterior:          | WHITE             | Interior: | GRAY   |

## Vehicle images

















































## **Vehicle Options**

| Pwr Steering   | Yes | Pwr Wind          | Yes | Pwr Mirrors     | Center Lock            | Yes | Air Cond      | Yes |
|----------------|-----|-------------------|-----|-----------------|------------------------|-----|---------------|-----|
| Reverse Camera |     | Pwr Slide Door    |     | Easy Closer     | Cruise Control         |     | ABS           |     |
| Air Bag        | Yes | Fog Lamps         |     | HID Head Lamps  | LED Head Lamps         |     | Spare Key     |     |
| Remote Key     |     | Push Start        |     | Seat Heater     | Pwr Seat               |     | Leather Seat  |     |
| Floor Mat      |     | Sun Roof          |     | Alloy Wheels    | Grill Guard            |     | Rear Wiper    |     |
| Rear Spoiler   |     | Stereo