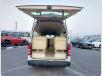

## **Vehicle Specifications**

| Model:         |      | Chassis No:     | KDH223-0019570 | Grade:             |                   | Fuel:     | Diesel |
|----------------|------|-----------------|----------------|--------------------|-------------------|-----------|--------|
| Engine:        | 1KD  | Drive Train:    | 2WD            | <b>Dimensions:</b> | 24 M <sup>3</sup> | Shape:    | VAN    |
| Engine No:     | 2023 | Transmission:   | AT             | Mileage:           | 141437            | Capacity: | 3000сс |
| Ext. Color:    |      | Weight (kg):    |                | Seats:             | 2                 | Color:    |        |
| Certification: |      | Classification: |                | Exterior:          | WHITE             | Interior: | GRAY   |