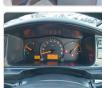

## **Vehicle Specifications**

| Model:         |      | Chassis No:     | KDH223-0019570 | Grade:             |                   | Fuel:     | Diesel |
|----------------|------|-----------------|----------------|--------------------|-------------------|-----------|--------|
| Engine:        | 1KD  | Drive Train:    | 2WD            | <b>Dimensions:</b> | 24 M <sup>3</sup> | Shape:    | VAN    |
| Engine No:     | 2023 | Transmission:   | AT             | Mileage:           | 141437            | Capacity: | 3000сс |
| Ext. Color:    |      | Weight (kg):    |                | Seats:             | 2                 | Color:    |        |
| Certification: |      | Classification: |                | Exterior:          | WHITE             | Interior: | GRAY   |