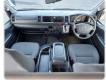

ions**

| Model:         |      | Chassis No:     | KDH223-0019570 | Grade:             |                   | Fuel:     | Diesel |
|----------------|------|-----------------|----------------|--------------------|-------------------|-----------|--------|
| Engine:        | 1KD  | Drive Train:    | 2WD            | <b>Dimensions:</b> | 24 M <sup>3</sup> | Shape:    | VAN    |
| Engine No:     | 2023 | Transmission:   | AT             | Mileage:           | 141437            | Capacity: | 3000сс |
| Ext. Color:    |      | Weight (kg):    |                | Seats:             | 2                 | Color:    |        |
| Certification: |      | Classification: |                | Exterior:          | WHITE             | Interior: | GRAY   |

## Vehicle images

















































## **Vehicle Options**

| Pwr Steering   | Yes | Pwr Wind          | Yes | Pwr Mirrors     | Center Lock            | Yes | Air Cond      | Yes |
|----------------|-----|-------------------|-----|-----------------|------------------------|-----|---------------|-----|
| Reverse Camera |     | Pwr Slide Door    |     | Easy Closer     | Cruise Control         |     | ABS           |     |
| Air Bag        | Yes | Fog Lamps         |     | HID Head Lamps  | LED Head Lamps         |     | Spare Key     |     |
| Remote Key     |     | Push Start        |     | Seat Heater     | Pwr Seat               |     | Leather Seat  |     |
| Floor Mat      |     | Sun Roof          |     | Alloy Wheels    | Grill Guard            |     | Rear Wiper    |     |
| Rear Spoiler   |     | Stere