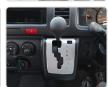

**

| Model:         |      | Chassis No:     | KDH223-0019570 | Grade:             |                   | Fuel:     | Diesel |
|----------------|------|-----------------|----------------|--------------------|-------------------|-----------|--------|
| Engine:        | 1KD  | Drive Train:    | 2WD            | <b>Dimensions:</b> | 24 M <sup>3</sup> | Shape:    | VAN    |
| Engine No:     | 2023 | Transmission:   | AT             | Mileage:           | 141437            | Capacity: | 3000сс |
| Ext. Color:    |      | Weight (kg):    |                | Seats:             | 2                 | Color:    |        |
| Certification: |      | Classification: |                | Exterior:          | WHITE             | Interior: | GRAY   |

## Vehicle images

















































## **Vehicle Options**

| Pwr Steering   | Yes | Pwr Wind          | Yes | Pwr Mirrors     | Center Lock            | Yes | Air Cond      | Yes |
|----------------|-----|-------------------|-----|-----------------|------------------------|-----|---------------|-----|
| Reverse Camera |     | Pwr Slide Door    |     | Easy Closer     | Cruise Control         |     | ABS           |     |
| Air Bag        | Yes | Fog Lamps         |     | HID Head Lamps  | LED Head Lamps         |     | Spare Key     |     |
| Remote Key     |     | Push Start        |     | Seat Heater     | Pwr Seat               |     | Leather Seat  |     |
| Floor Mat      |     | Sun Roof          |     | Alloy Wheels    | Grill Guard            |     | Rear Wiper    |     |
| Rear Spoiler   |     | Stereo (F