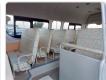

TOYOTA HIACE VAN Stock ID 326415 Registration Year: 2014 Manufacture Year: 2014

## **Vehicle Specifications**

| Model:         |      | Chassis No:     | KDH223-0019570 | Grade:             |                   | Fuel:     | Diesel |
|----------------|------|-----------------|----------------|--------------------|-------------------|-----------|--------|
| Engine:        | 1KD  | Drive Train:    | 2WD            | <b>Dimensions:</b> | 24 M <sup>3</sup> | Shape:    | VAN    |
| Engine No:     | 2023 | Transmission:   | AT             | Mileage:           | 141437            | Capacity: | 3000сс |
| Ext. Color:    |      | Weight (kg):    |                | Seats:             | 2                 | Color:    |        |
| Certification: |      | Classification: |                | Exterior:          | WHITE             | Interior: | GRAY   |