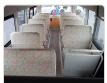

TOYOTA HIACE VAN Stock ID 326415 Registration Year: 2014 Manufacture Year: 2014

## **Vehicle Specifications**

| Model:         |      | Chassis No:     | KDH223-0019570 | Grade:             |                   | Fuel:     | Diesel |
|----------------|------|-----------------|----------------|--------------------|-------------------|-----------|--------|
| Engine:        | 1KD  | Drive Train:    | 2WD            | <b>Dimensions:</b> | 24 M <sup>3</sup> | Shape:    | VAN    |
| Engine No:     | 2023 | Transmission:   | AT             | Mileage:           | 141437            | Capacity: | 3000сс |
| Ext. Color:    |      | Weight (kg):    |                | Seats:             | 2                 | Color:    |        |
| Certification: |      | Classification: |                | Exterior:          | WHITE             | Interior: | GRAY   |