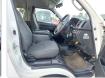

TOYOTA HIACE VAN Stock ID 326415 Registration Year: 2014 Manufacture Year: 2014

## **Vehicle Specifications**

| Model:         |      | Chassis No:     | KDH223-0019570 | Grade:             |                   | Fuel:     | Diesel |
|----------------|------|-----------------|----------------|--------------------|-------------------|-----------|--------|
| Engine:        | 1KD  | Drive Train:    | 2WD            | <b>Dimensions:</b> | 24 M <sup>3</sup> | Shape:    | VAN    |
| Engine No:     | 2023 | Transmission:   | AT             | Mileage:           | 141437            | Capacity: | 3000сс |
| Ext. Color:    |      | Weight (kg):    |                | Seats:             | 2                 | Color:    |        |
| Certification: |      | Classification: |                | Exterior:          | WHITE             | Interior: | GRAY   |